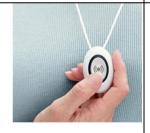

An **assessment** will tell us if telecare can be fitted free of charge.

You may have to pay up to £5.75 every week to have telecare fitted in your home.

For more information go to our <u>Paying for</u> your care section.