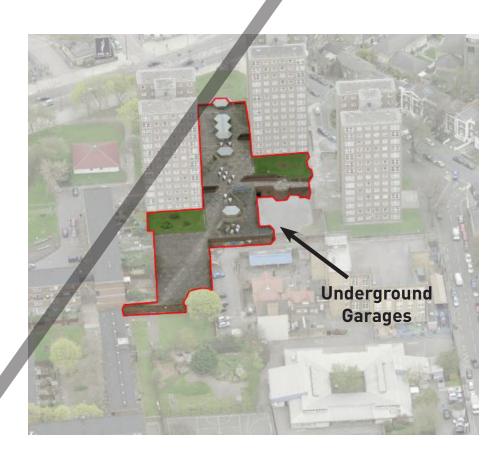

| 4. | What improvements, if any, might change your mind?                                                                                                                                            |
|----|-----------------------------------------------------------------------------------------------------------------------------------------------------------------------------------------------|
|    |                                                                                                                                                                                               |
|    | Would you be been fee the underground consequent.                                                                                                                                             |
| 5. | Would you be happy for the underground garages to be removed or would you like to see these used for parking if more security measures were added?  Keep it and improve security  Demolish it |

| 6. | What would you like to see in place of these underground garages if they were removed (For example: more housing, play areas, landscaping, private gardens, allotments, community use)?                                                    |
|----|--------------------------------------------------------------------------------------------------------------------------------------------------------------------------------------------------------------------------------------------|
|    |                                                                                                                                                                                                                                            |
|    |                                                                                                                                                                                                                                            |
| 7. | What improvements would you like to see around the towers? (For example: More local shops, workshop units, more green space, more children's play areas, outdoor sports areas, better lighting, more CCTV, better pedestrian routes etc.)? |
|    |                                                                                                                                                                                                                                            |
|    |                                                                                                                                                                                                                                            |
| 8. | Do you have any other comments or suggestions?                                                                                                                                                                                             |
|    |                                                                                                                                                                                                                                            |