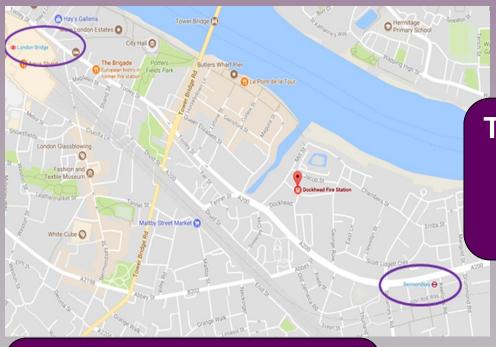

The group will from 13:30 - 15:00 EVERY THURSDAY

The group will meet at Dockhead Fire Station, 8 Wolseley Street, SE1 2BP

Refreshments will be available!

For Further Information
Please contact
Dr Victoria Bream
020 3228 2431