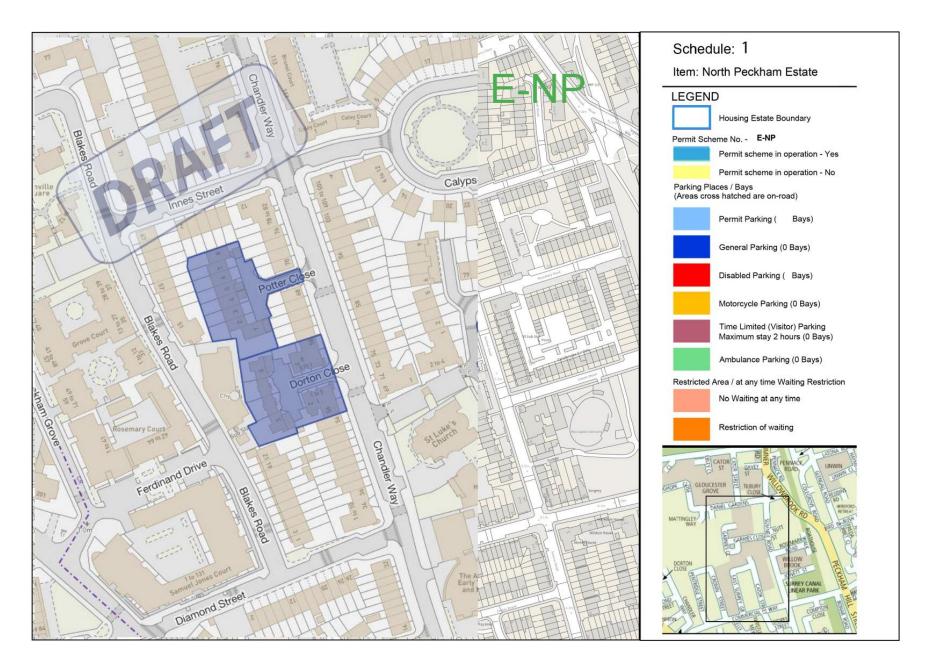

NORTH PECKHAM ESTATE, to introduce the permit parking zone 'E-NP' into the estate roads and car parks fronting or adjacent to properties in Amstel Court, Blackthorne Court, Blossom Court, Danube Court, Indus Court, Leyland Court, Oak Court, Palm Court, Pear Court, Rowan Court, Shannon Court, Thames Court, Nos. 1-126 Cronin Street, Nos. 1-8 Dorton Close, Nos. 18-68 East Surrey Grove, Nos. 1-60 Garnies Close, Nos. 1-67 Pentridge Street, No. 100 Pentridge Street, Nos. 1-8 Potter Close, and Nos. 1-12 Samuel Street.

NOTE: this Notice is being re-advertised to correct the omission of 'Potter Close' from item 2 as published in the London Gazette and Southwark News on 29 July 2021.

- 3. For more information contact Clarence Parkes of the council's Parking team by e-mail Parking@southwark.gov.uk.
- 4. Copies of this notice, the proposed order, a statement of the council's reasons for making the order, and a plan of the proposals may be found online at <a href="www.southwark.gov.uk/trafficorders">www.southwark.gov.uk/trafficorders</a>. Paper copies may be obtained from or viewed at Highways, 3rd floor hub 2, 160 Tooley Street, London SE1 2QH by appointment only. Contact <a href="mailto:traffic.orders@southwark.gov.uk">traffic.orders@southwark.gov.uk</a> or 020 7525 3497 for booking details.
- 5. Anyone wishing to object to or make any other representations regarding the proposal, may use the form labelled 'Parking Road traffic and highway schemes responding to statutory consultation notices' at <a href="www.southwark.gov.uk/statutoryconsultationnotices">www.southwark.gov.uk/statutoryconsultationnotices</a> or send a statement in writing to: the Traffic Orders Officer, Highways, Southwark Council, Environment, P.O. Box 64529, London SE1P 5LX or by e-mail to <a href="mailto:traffic.orders@southwark.gov.uk">traffic.orders@southwark.gov.uk</a> quoting reference 'TMO2122-010 N Peckham Estate' by 26 August 2021. Please note that if you wish to object to this proposal you must state the grounds on which your objection is made.
- 6. Under requirements of current access to information legislation, any letter or e-mail sent to the Council in response to this Notice may be subject to publication or disclosure, or both, including communication to other persons affected.

The statement, which accompanied the previously advertised notice, also omitted 'Potter Close' in which the proposed parking zone will cover. This statement corrects that error; no other changes have been made to the body of the statement.

#### NORTH PECKHAM ESTATE

permit parking zone 'E-NP' is to be introduced into the estate roads and car parks fronting or adjacent to properties in Amstel Court, Blackthorne Court, Blossom Court, Danube Court, Indus Court, Leyland Court, Oak Court, Palm Court, Pear Court, Rowan Court, Shannon Court, Thames Court, Nos. 1-126 Cronin Street, Nos. 1-8 Dorton Close, Nos. 18-68 East Surrey Grove, Nos. 1-60 Garnies Close, Nos. 1-67 Pentridge Street, No. 100 Pentridge Street, Nos. 1-8 Potter Close, and Nos. 1-12 Samuel Street.