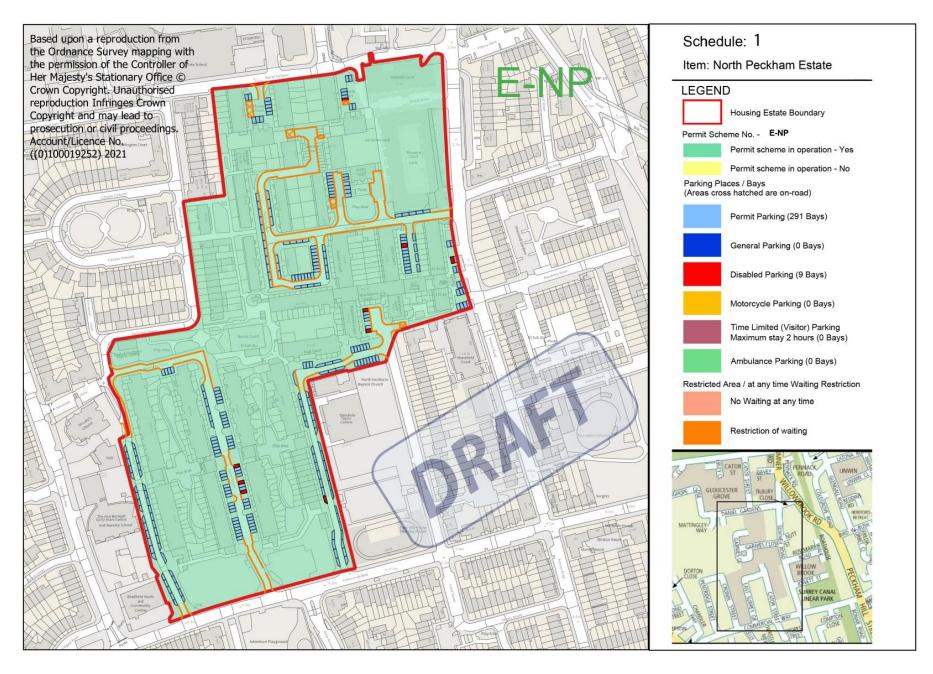

NORTH PECKHAM ESTATE, to introduce the permit parking zone 'E-NP' into the estate roads and car parks fronting or adjacent to properties in Amstel Court, Blackthorne Court, Blossom Court, Danube Court, Indus Court, Leyland Court, Oak Court, Palm Court, Pear Court, Rowan Court, Shannon Court, Thames Court, Nos. 1-126 Cronin Street, Nos. 1-8 Dorton Close, Nos. 18-68 East Surrey Grove, Nos. 1-60 Garnies Close, Nos. 1-67 Pentridge Street, No. 100 Pentridge Street, Nos. 1-8 Potter Close, and Nos. 1-12 Samuel Street.

All existing uncontrolled parking places in the estate roads and car parks of North Peckham Estate will be designated as permit holders' parking for use of the residents; business; visitors; or carers' permit holders of designated zone 'E-NP' only. Any existing disabled persons' parking places will continue to operate as before, and any area not designated as parking, will be subject to 'no waiting at any time' controls).

#### NORTH PECKHAM ESTATE

permit parking zone 'E-NP' is to be introduced into the estate roads and car parks fronting or adjacent to properties in Amstel Court, Blackthorne Court, Blossom Court, Danube Court, Indus Court, Leyland Court, Oak Court, Palm Court, Pear Court, Rowan Court, Shannon Court, Thames Court, Nos. 1-126 Cronin Street, Nos. 1-8 Dorton Close, Nos. 18-68 East Surrey Grove, Nos. 1-60 Garnies Close, Nos. 1-67 Pentridge Street, No. 100 Pentridge Street, Nos. 1-8 Potter Close, and Nos. 1-12 Samuel Street.