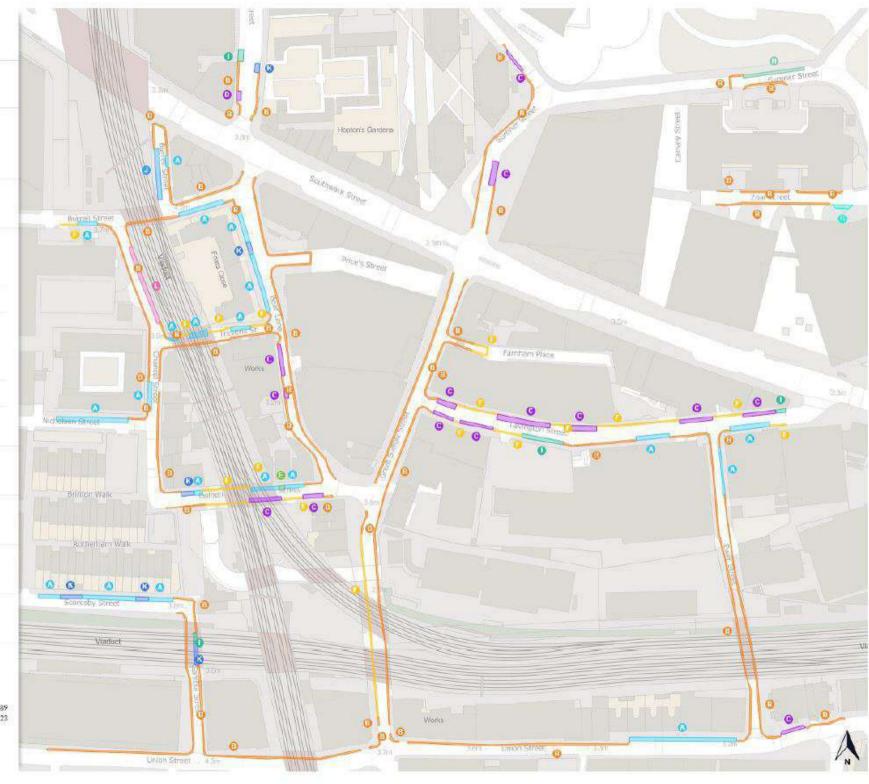

Sample map-based schedules have been provided in the consultation documents to give an understanding of how the restrictions will be displayed.

For more information contact: