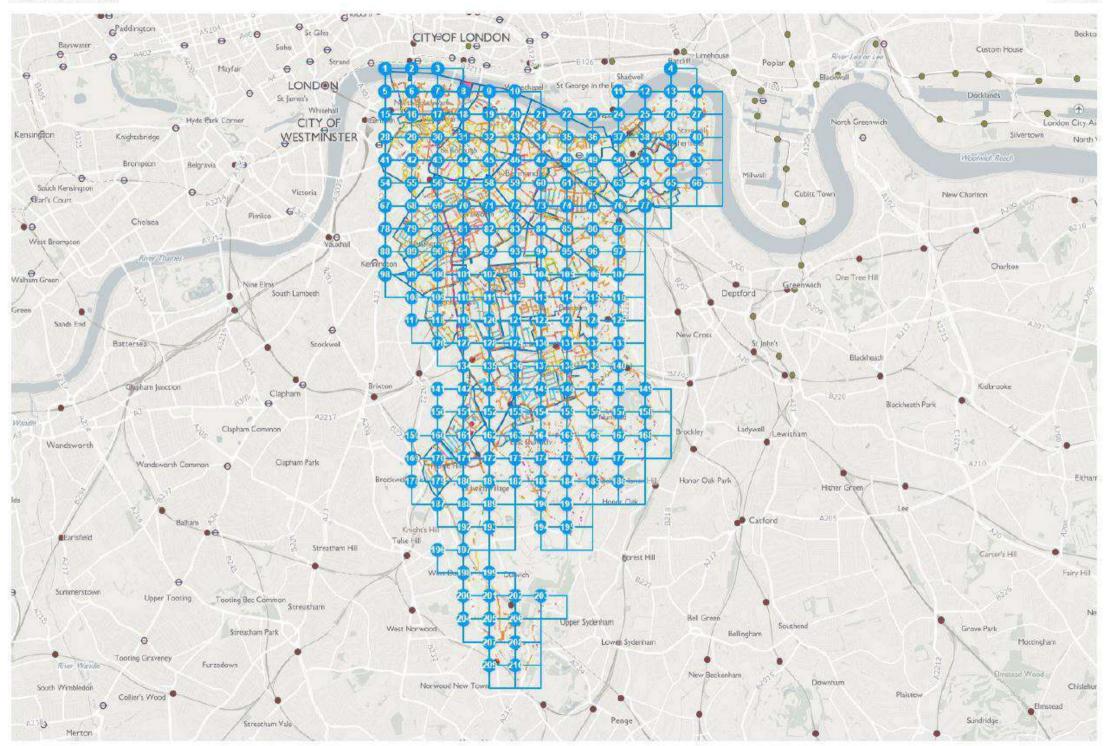

Sample map-based schedules have been provided in the consultation documents to give an understanding of how the restrictions will be displayed.

For more information contact: