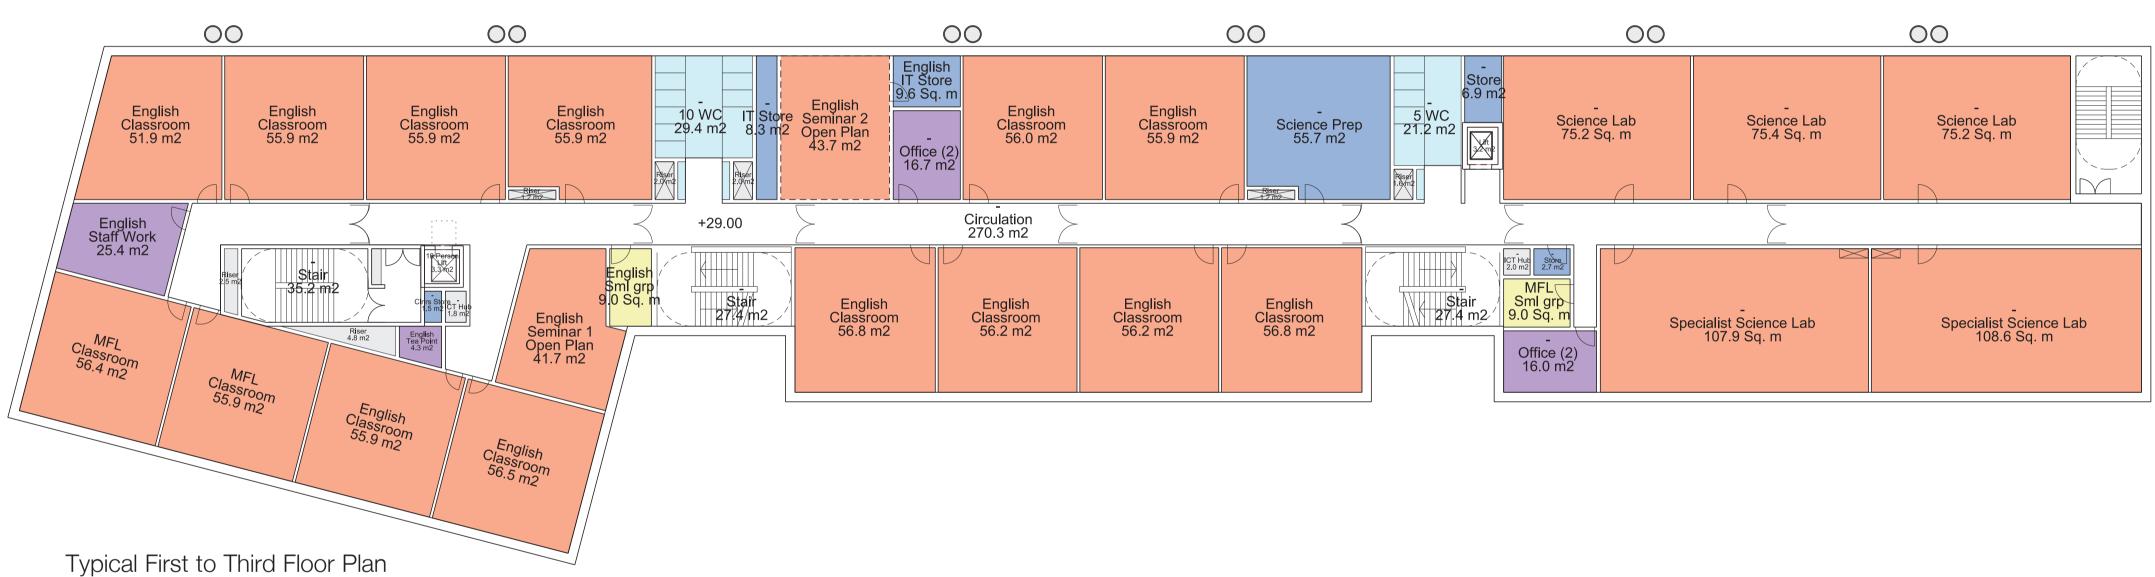

#### The Charter School East Dulwich

Building C

The Charter School East Dulwich

Proposed Ground Floor Plan

Proposed View from East Dulwich Grove