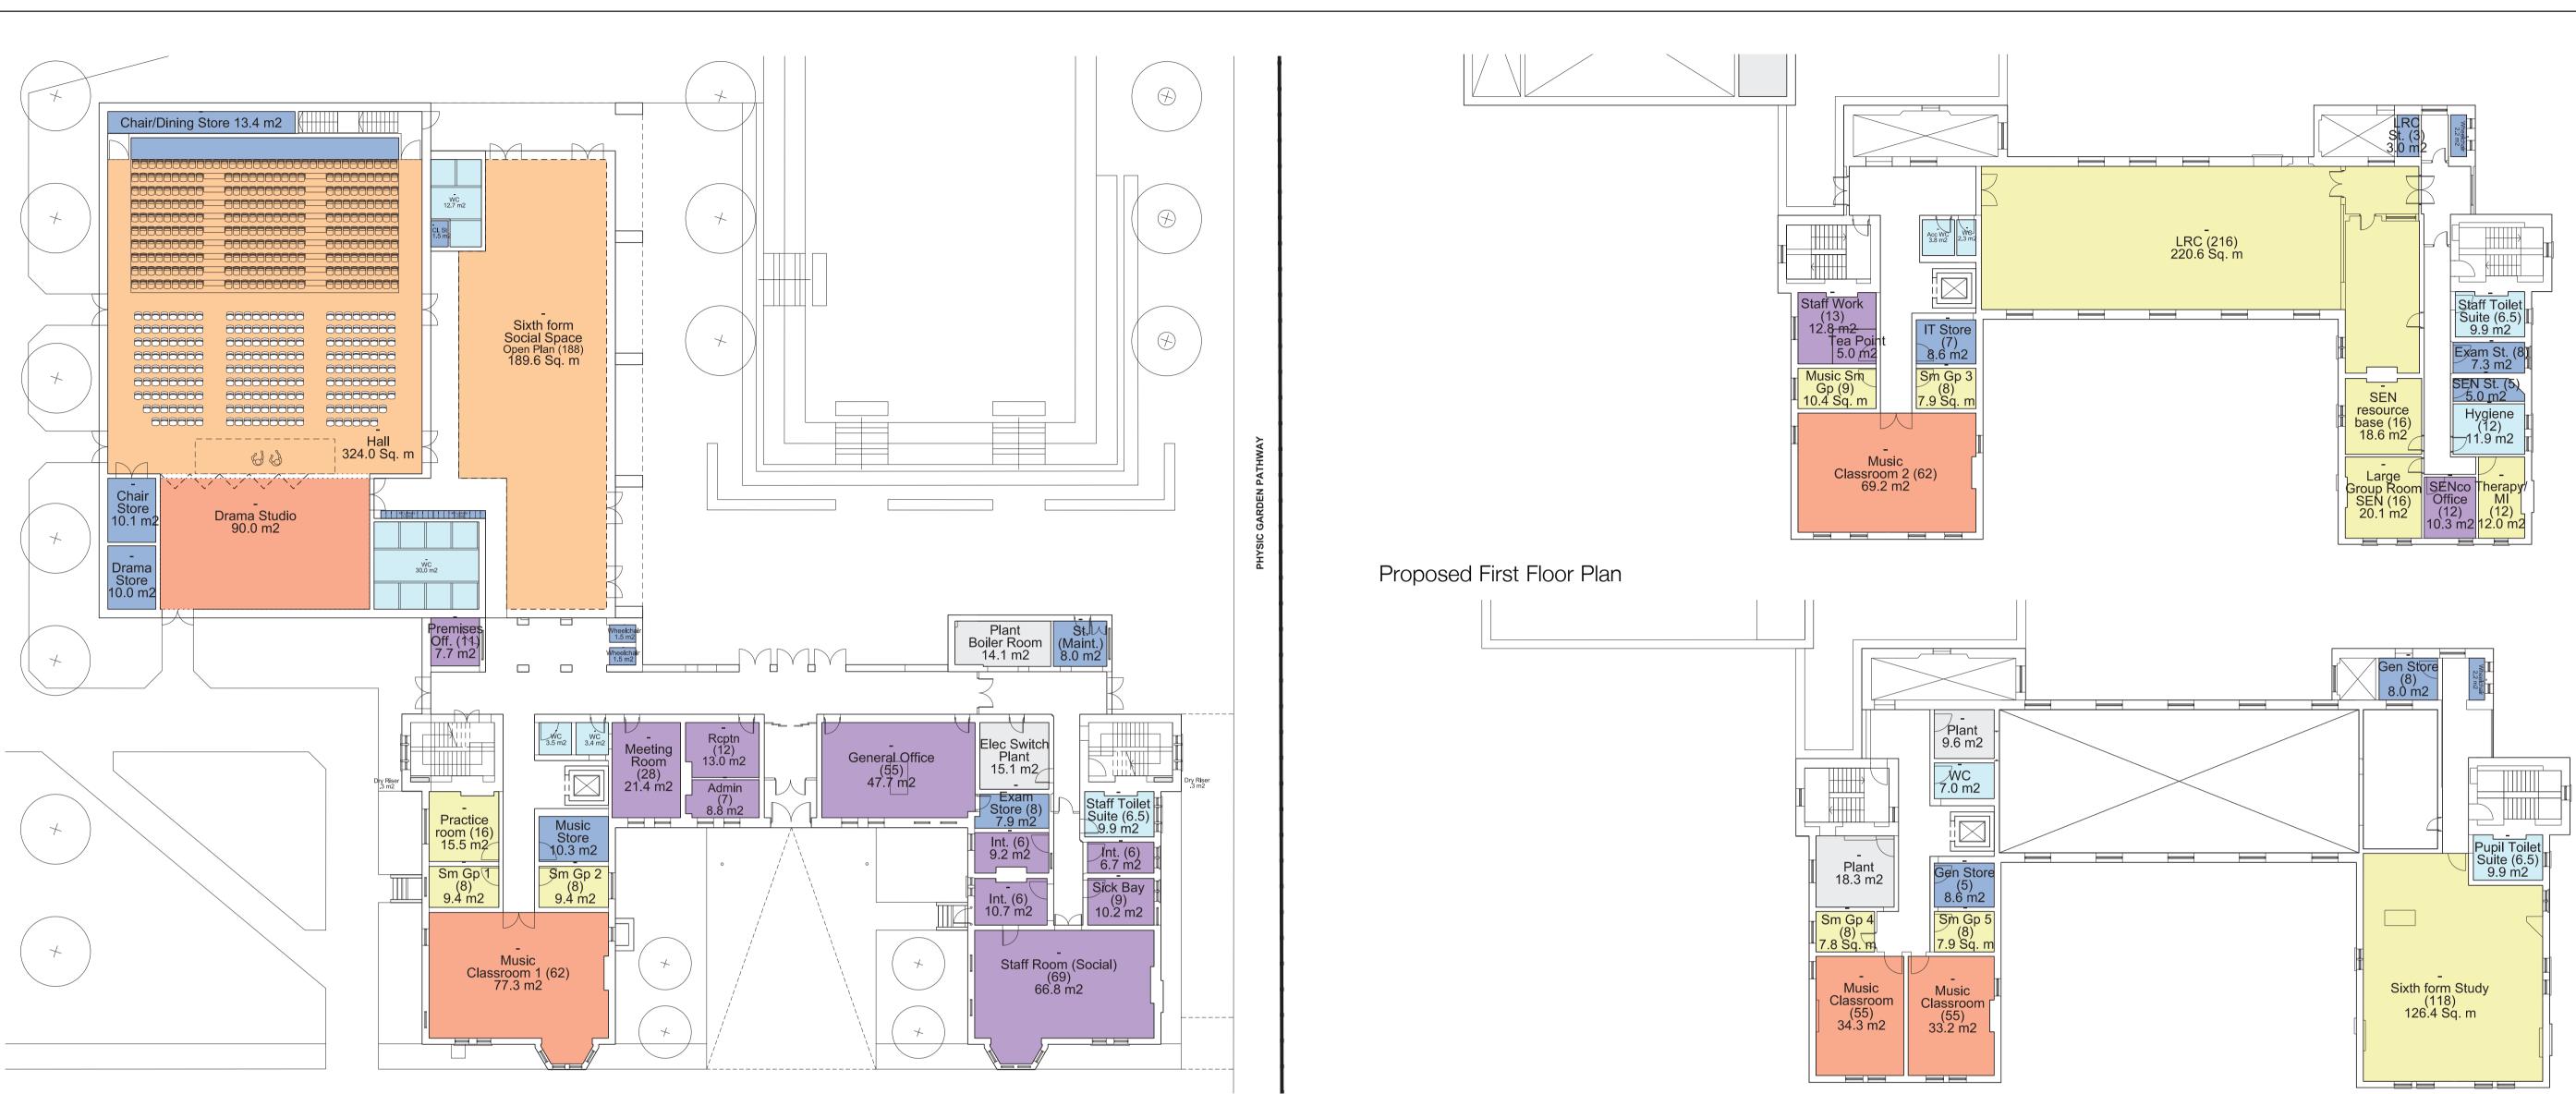

#### Proposed Second Floor Plan

Proposed View from Buildings A+B

**The Charter School** East Dulwich

#### The Charter School East Dulwich

Building A+B - General Teaching

Building C - Sports and Dining

Building D - Main Hall and Sixth Form