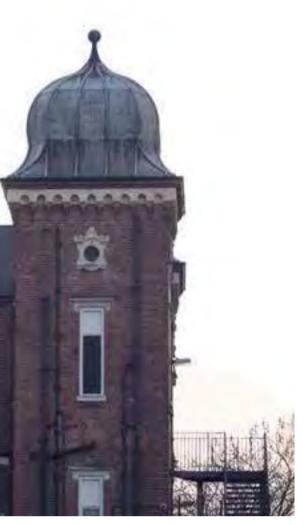

#### The Charter School East Dulwich

Existing Site Materials

Materials

Н

Metals

Windows, Frames, Reveals

Brick

Referencing Existing Materials