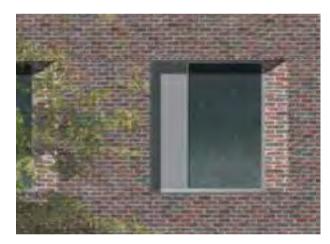

#### The Charter School East Dulwich

Existing Site Materials

Materials

Н

Metals

Windows, Frames, Reveals

Brick

Referencing Existing Materials