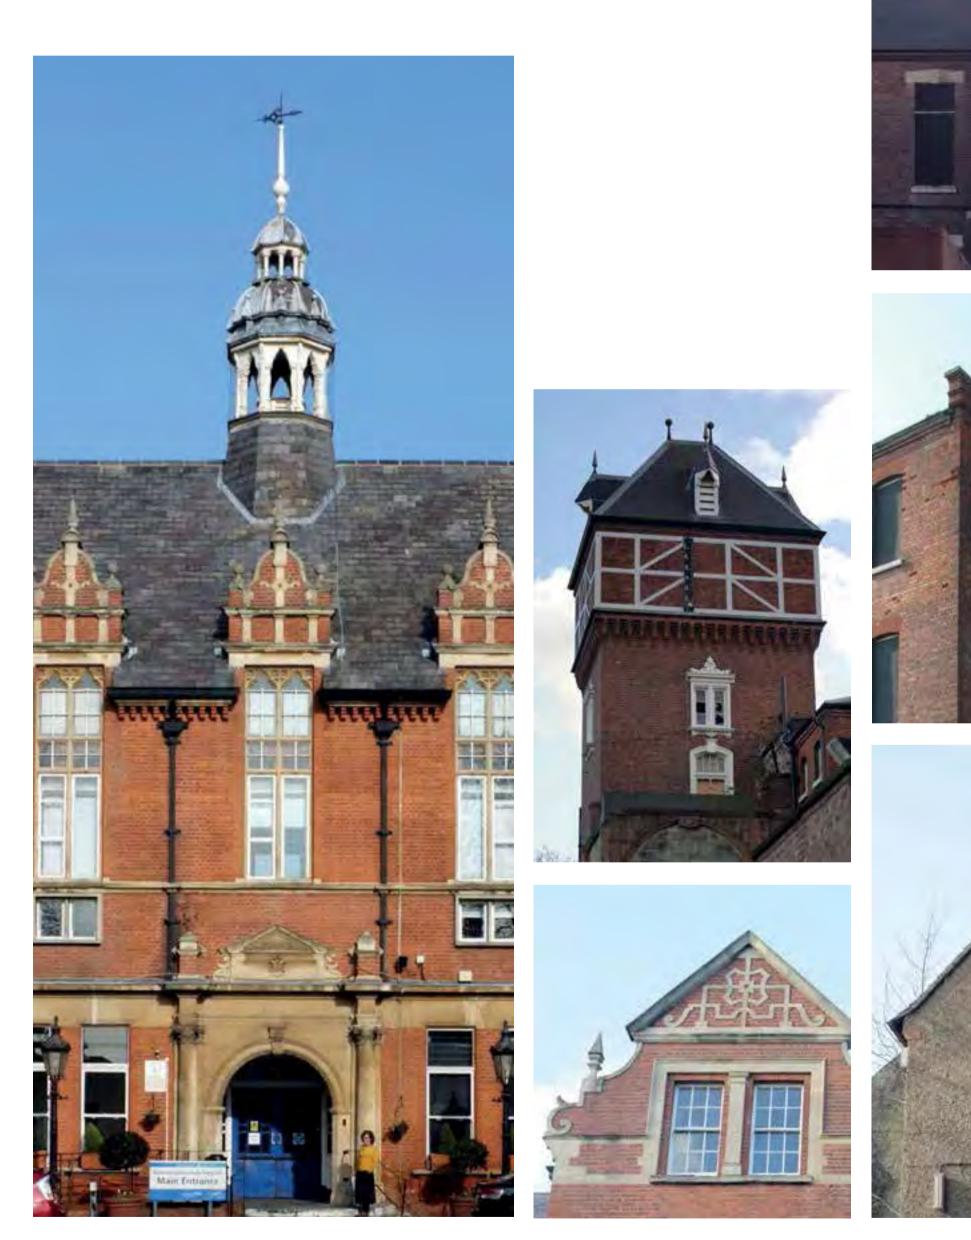

#### The Charter School East Dulwich

Existing Site Materials

Materials

Н

Metals

Windows, Frames, Reveals

Brick

Referencing Existing Materials