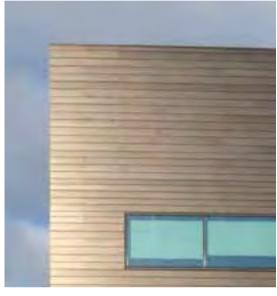

#### The Charter School East Dulwich

Existing Site Materials

Materials

Н

Metals

Windows, Frames, Reveals

Brick

Referencing Existing Materials