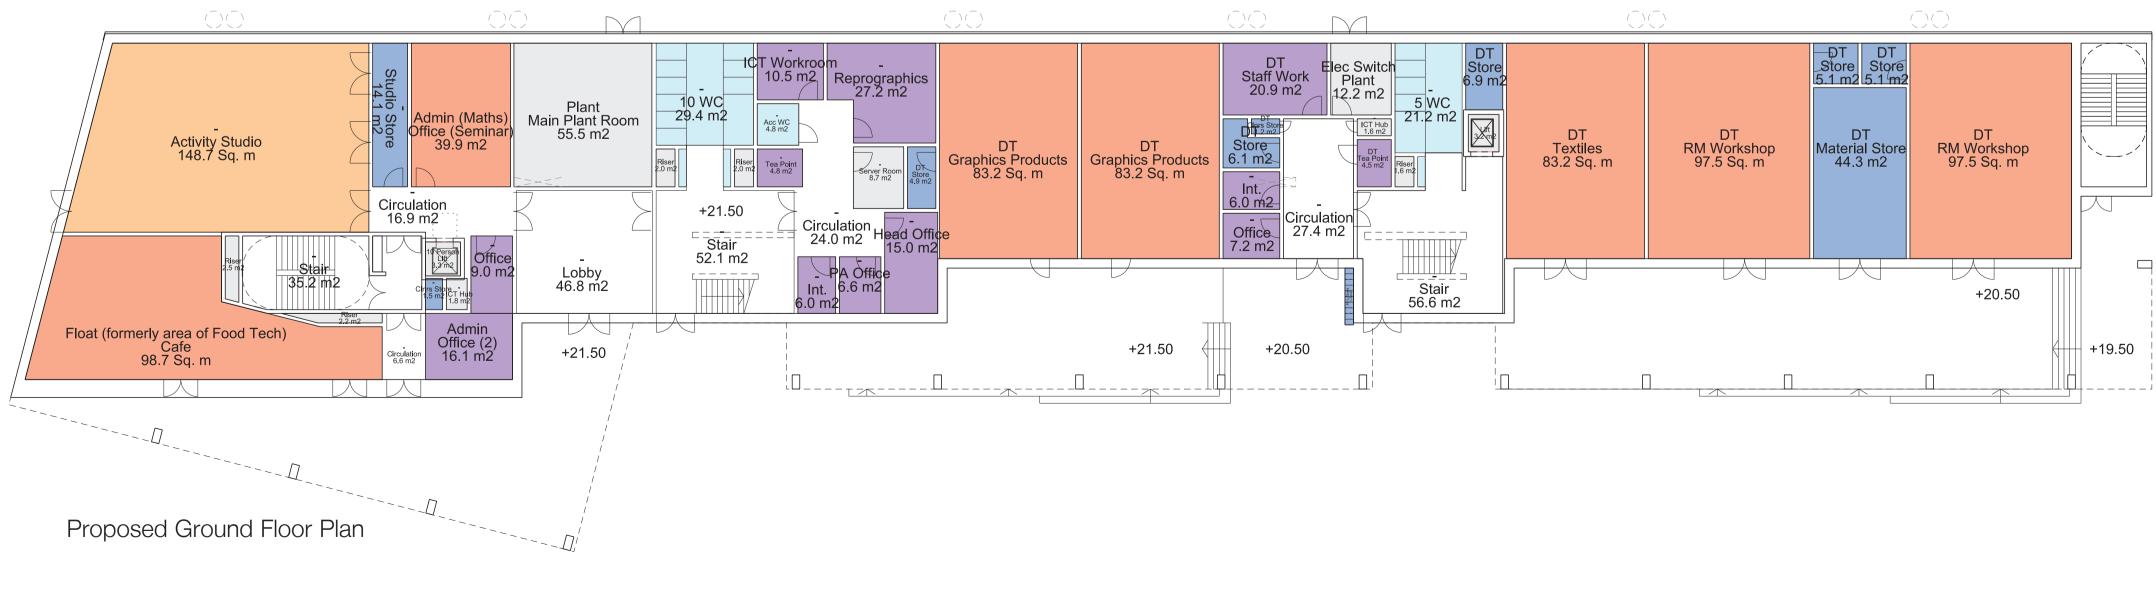

#### The Charter School East Dulwich

Building C

The Charter School East Dulwich

Proposed Ground Floor Plan

Proposed View from East Dulwich Grove