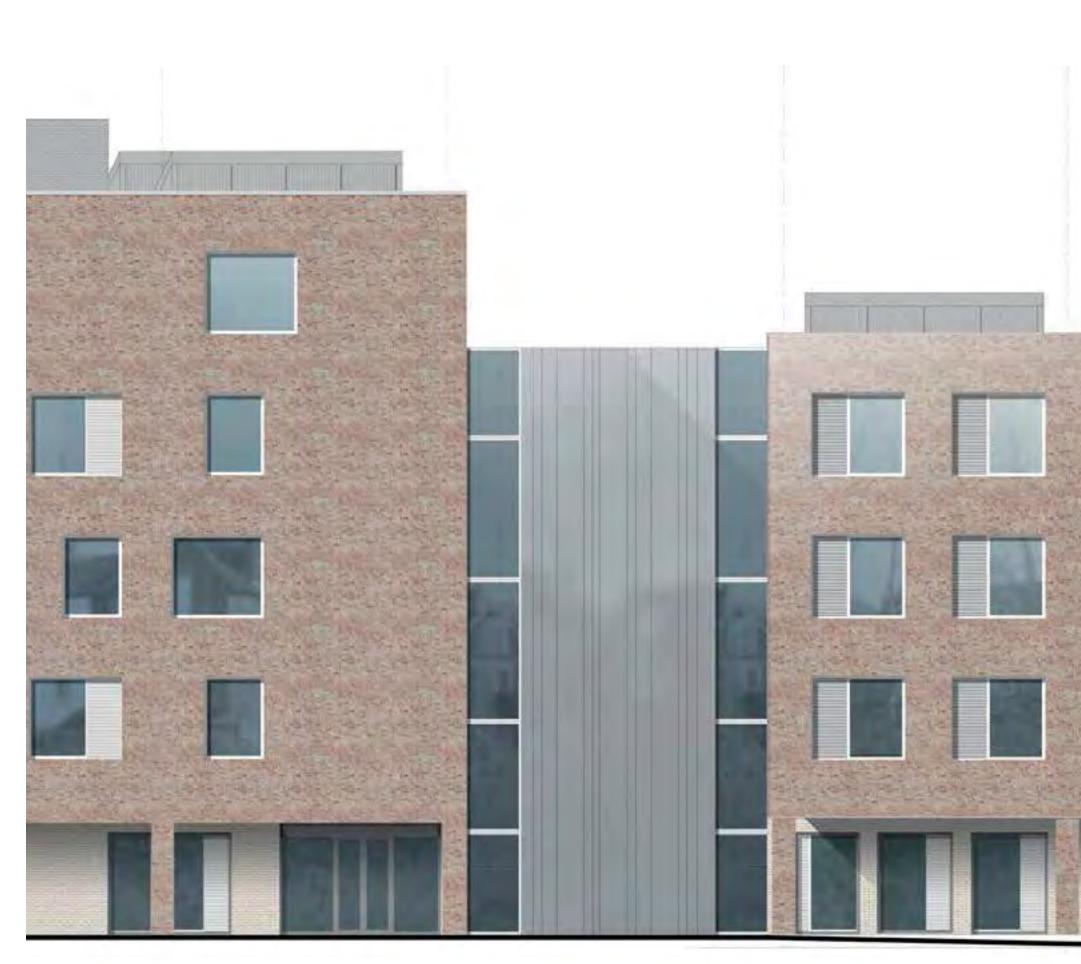

#### The Charter School East Dulwich

Building A+B - General Teaching

Building C - Sports and Dining

Building D - Main Hall and Sixth Form