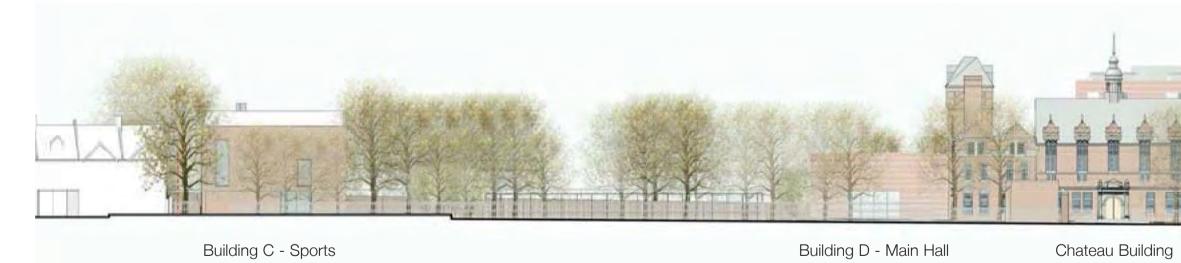

#### The Charter School East Dulwich

Aerial View

Site Elevation - South East - East Dulwich Grove Elevation Beyond Trees

Site Section - South West - East Dulwich Grove to Railway

Existing Massing

Dulwich Health Centre (Building A+B - General Teaching beyond)