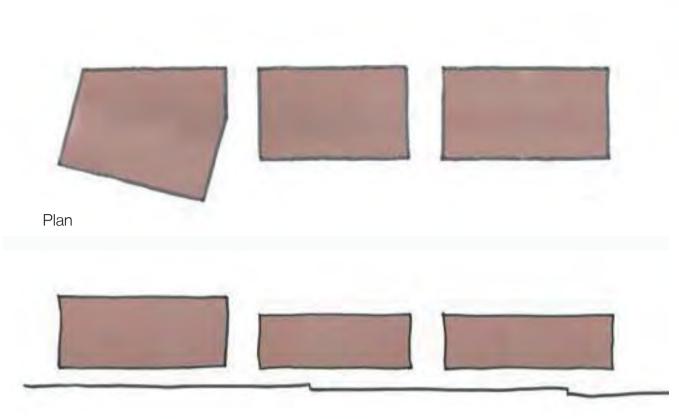

### The Charter School East Dulwich

Elevation

Concept Sketch - 3 Blocks

South west view in Parcel 1 towards Building A+B

View towards Building A+B entrance

Building A+B

**The Charter School** East Dulwich