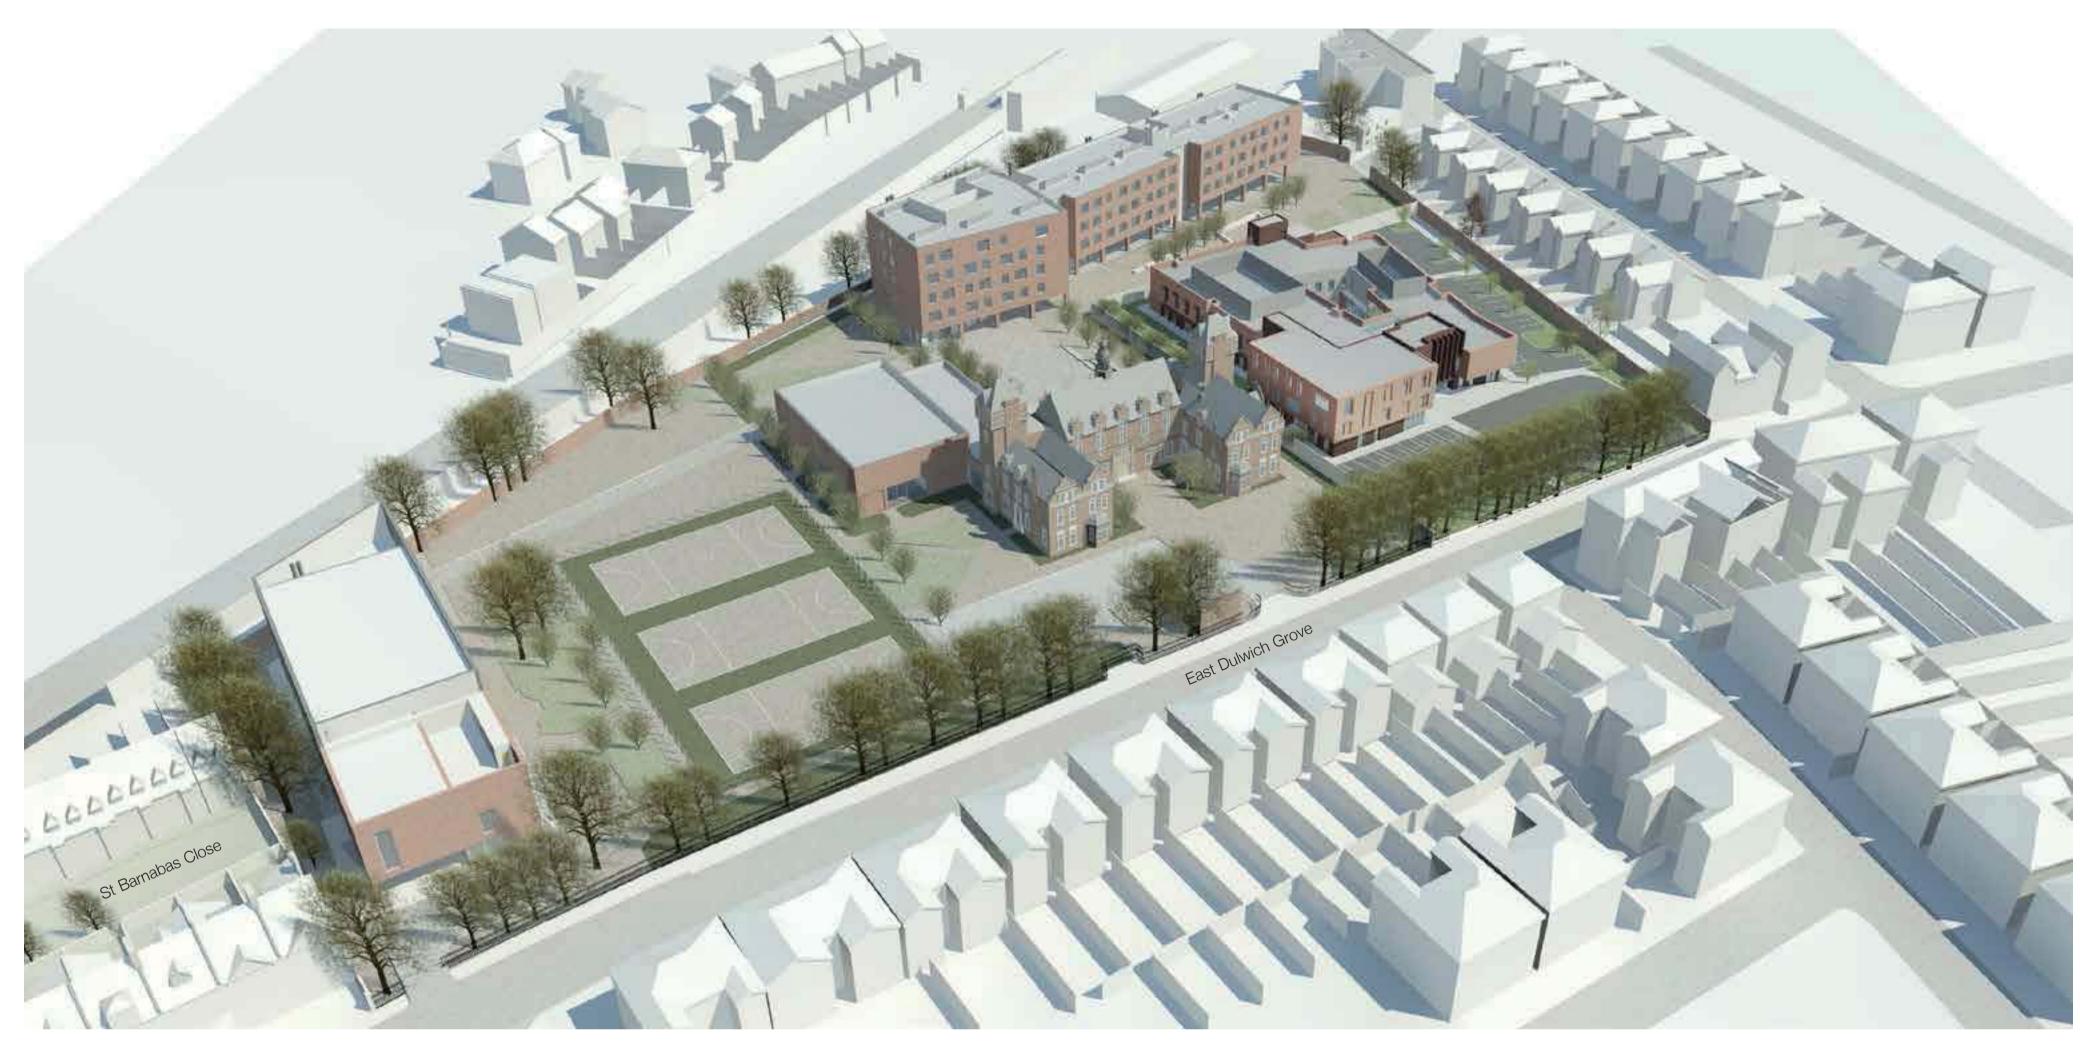

#### The Charter School East Dulwich

Aerial View

Site Elevation - South East - East Dulwich Grove Elevation Beyond Trees

Site Section - South West - East Dulwich Grove to Railway

Existing Massing

Dulwich Health Centre (Building A+B - General Teaching beyond)