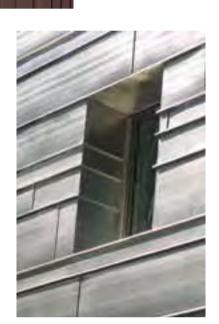

#### The Charter School East Dulwich

Existing Site Materials

Materials

Н

Metals

Windows, Frames, Reveals

Brick

Referencing Existing Materials