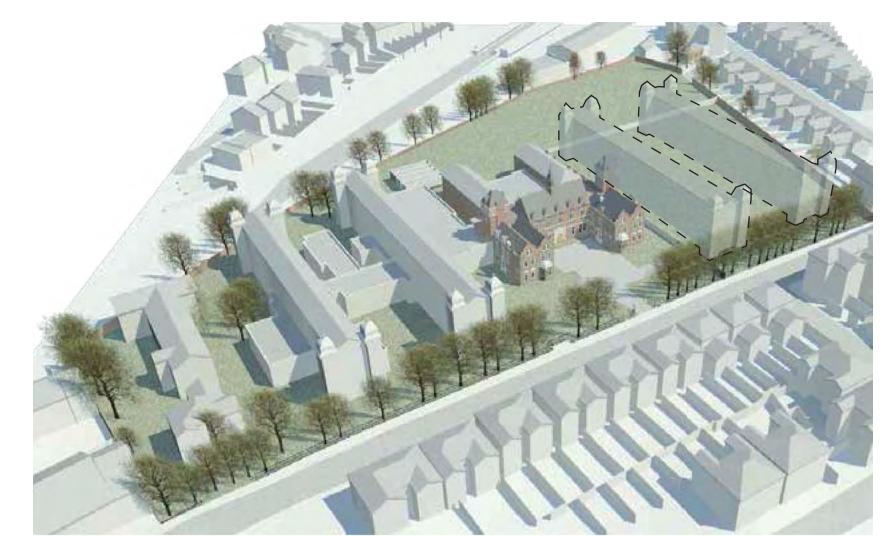

#### The Charter School East Dulwich

Aerial View

Site Elevation - South East - East Dulwich Grove Elevation Beyond Trees

Site Section - South West - East Dulwich Grove to Railway

Existing Massing

Dulwich Health Centre (Building A+B - General Teaching beyond)