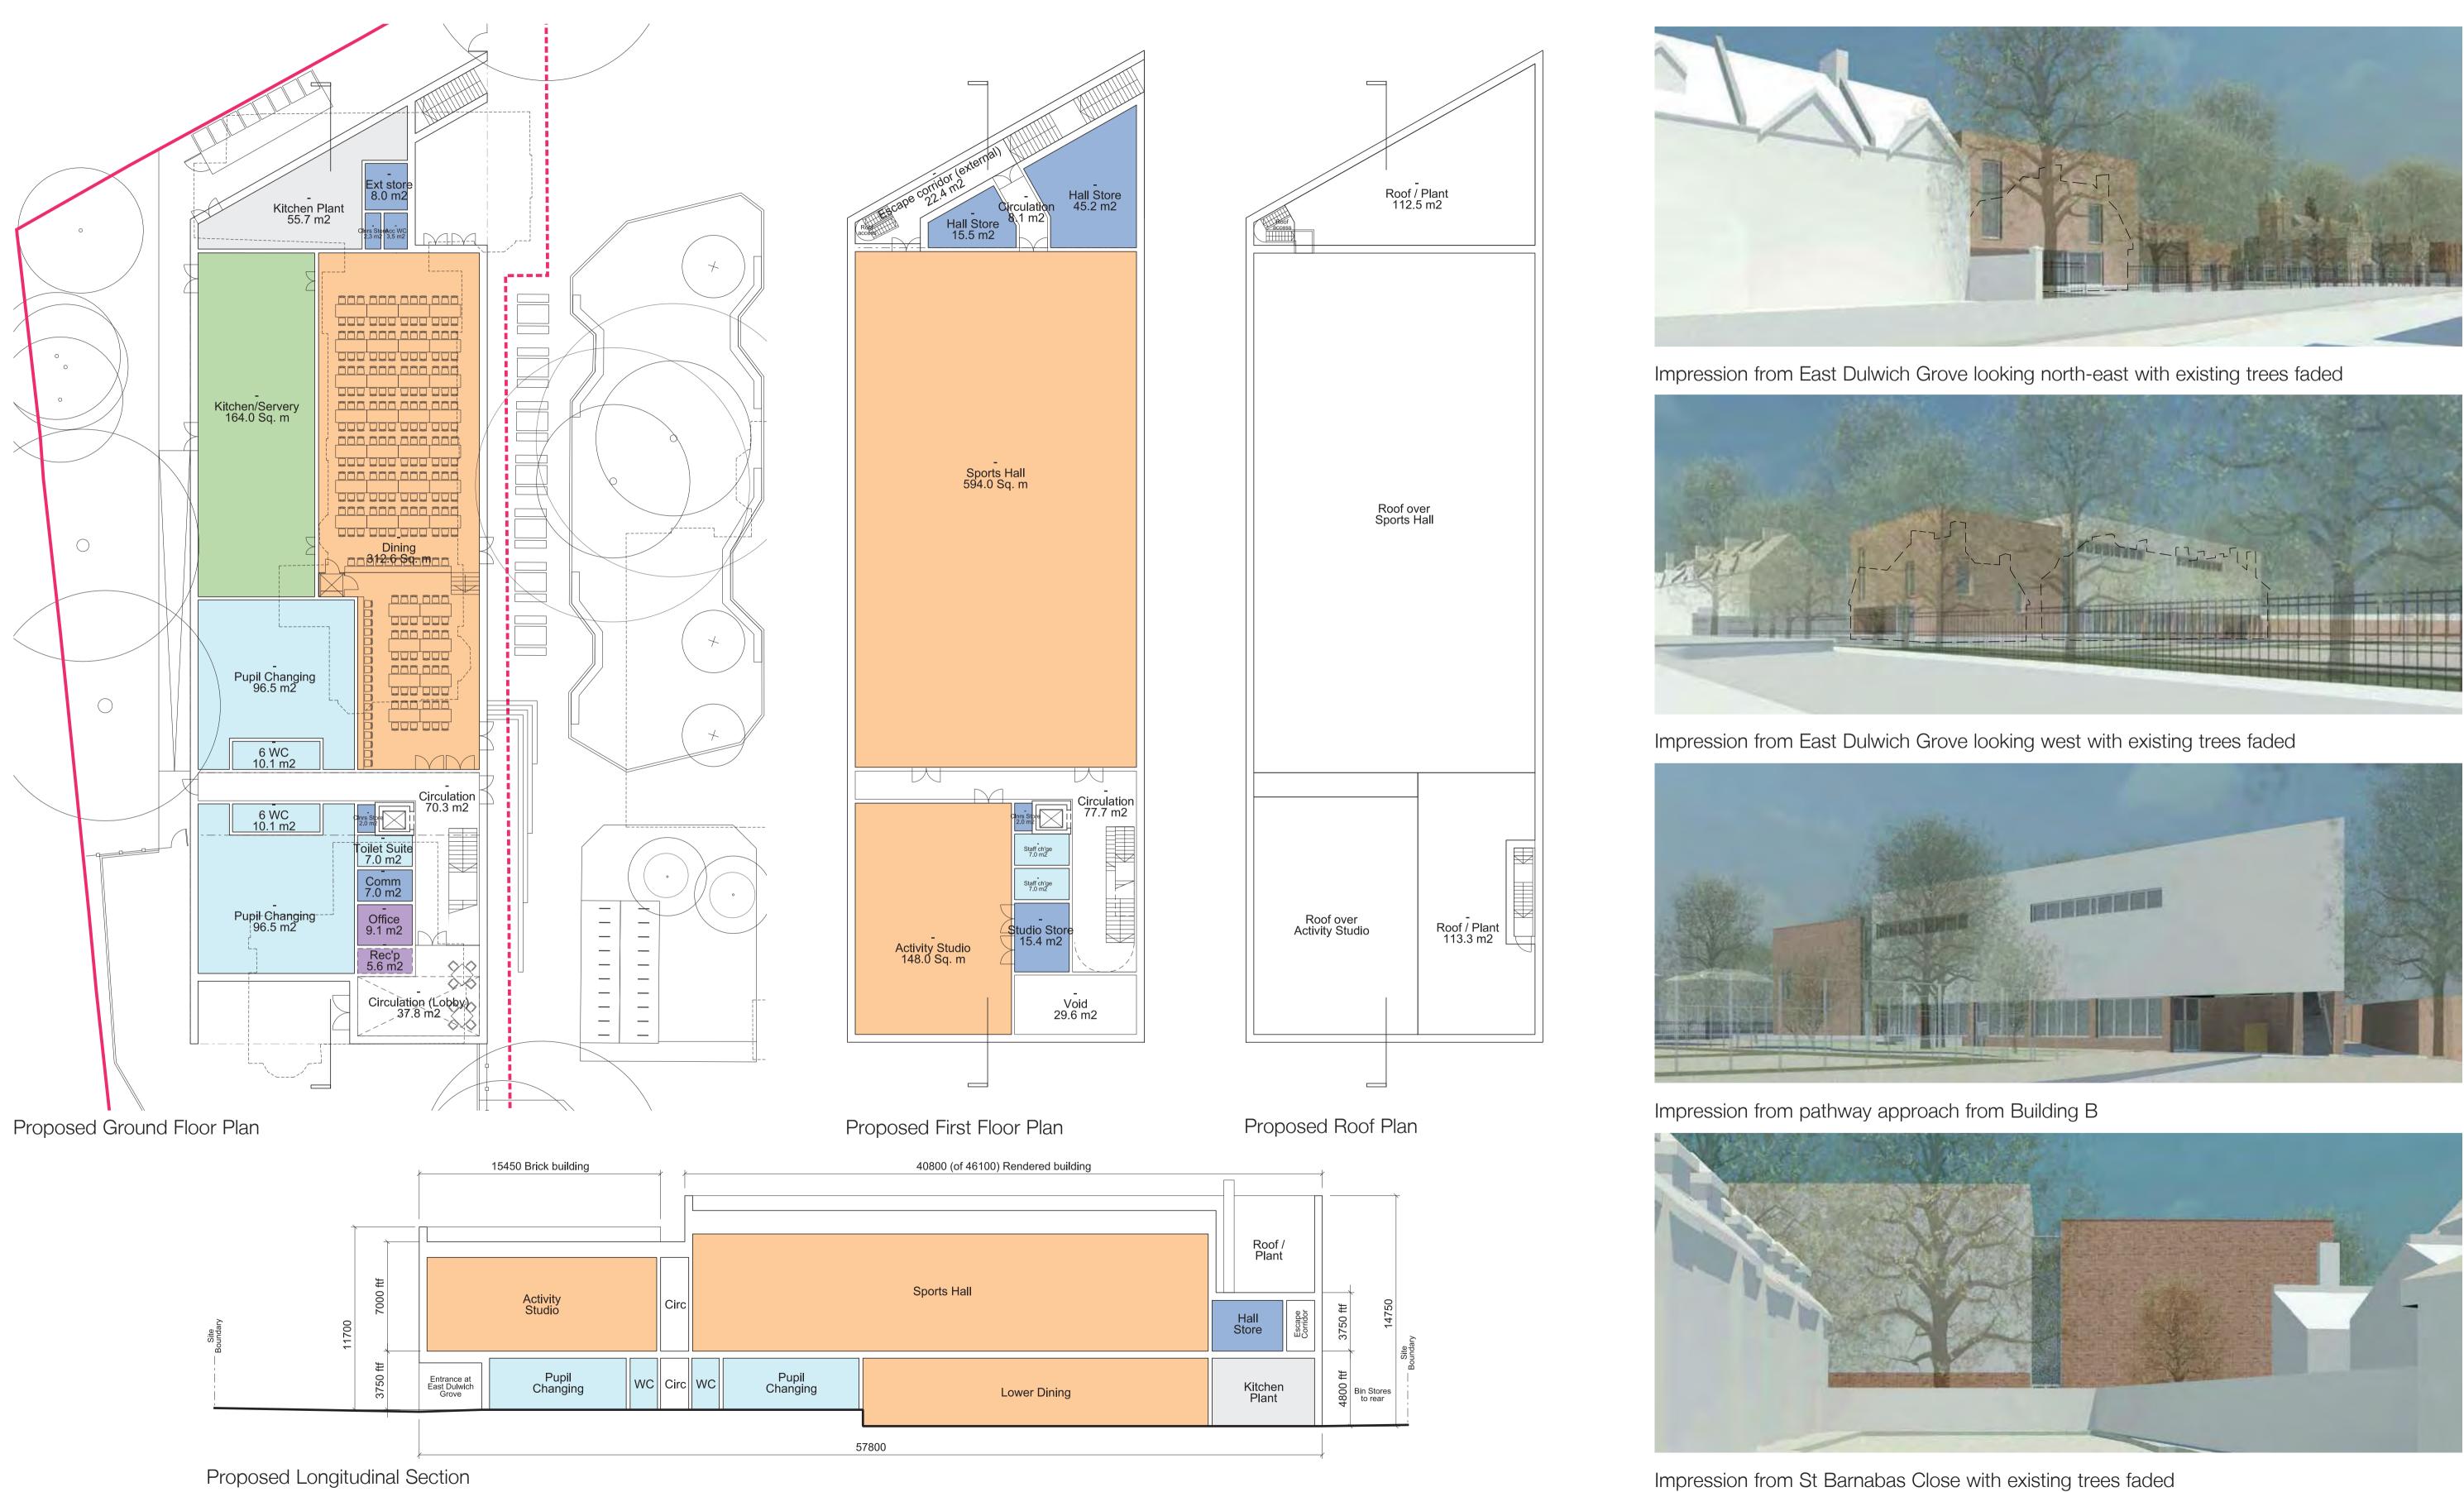

#### The Charter School East Dulwich

Building C

The Charter School East Dulwich

Proposed Ground Floor Plan

Proposed View from East Dulwich Grove

#### The Charter School East Dulwich

Building A+B - General Teaching

Building C - Sports and Dining

Building D - Main Hall and Sixth Form