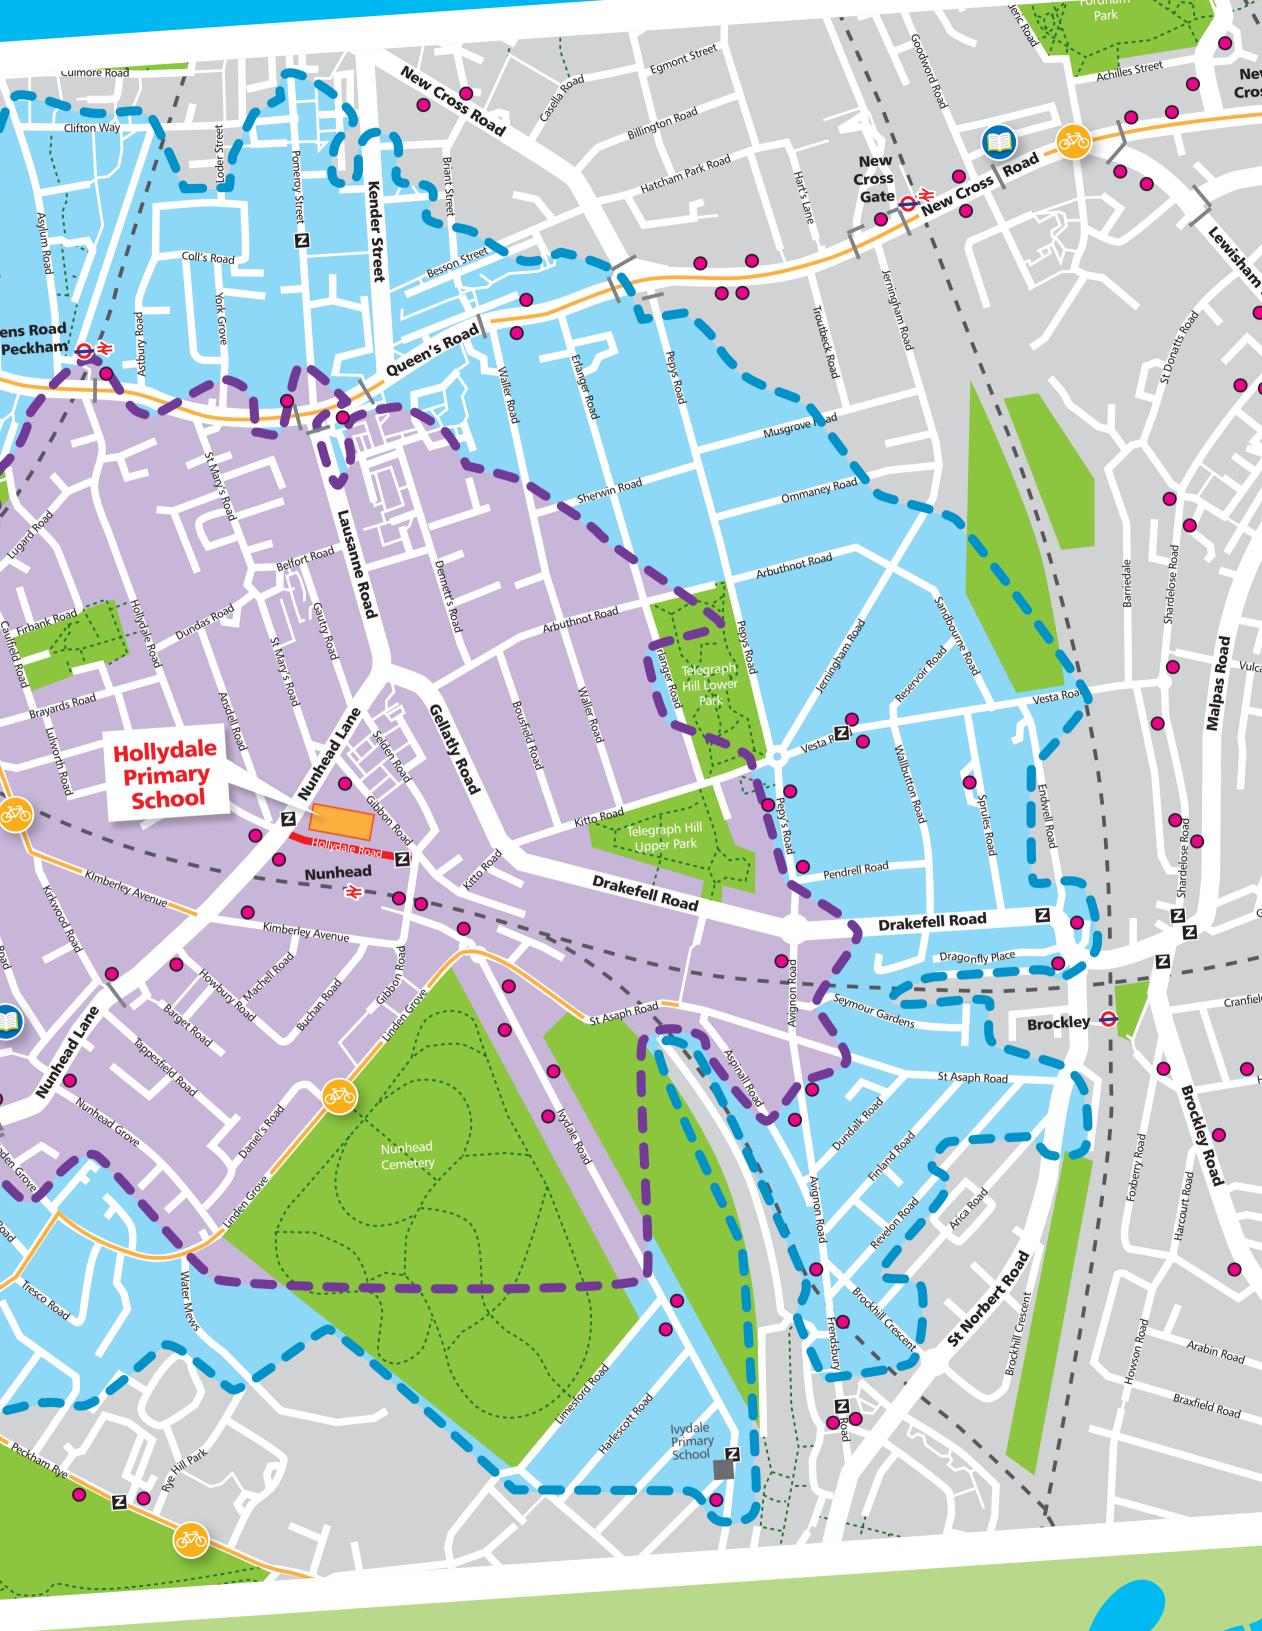

## Walking map

#### Hollydale Primary School

@lb\_southwark

TACKLING IE CLIMATE EMERGENCY IGETHER IN SOUTHWARK

facebook.com/southwarkcouncil

© @southwarkcouncil

### Walking to school: Keeps us fit, healthy and happy Teaches us about road safety It's better for the environment and keeps lt's <mark>fun</mark> to walk and talk and it's <mark>free</mark>! Key 10 minute walking zone 15 minute walking zone Bus stop Zebra crossing ----- Footpath Pedestrian crossing -🕸- Cycle route refield Road Library Leisure Centre School street