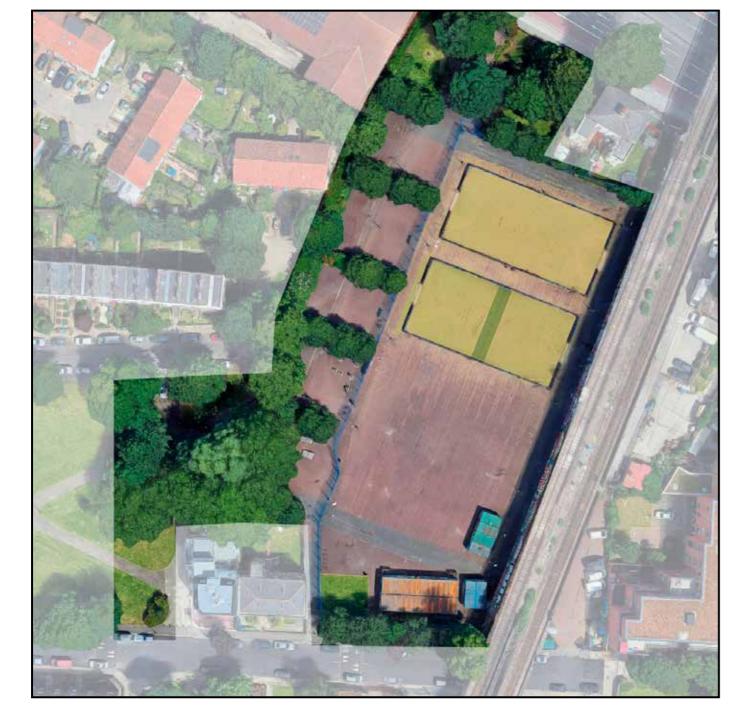

## Second Consultation Spring 2020

www.southwark.gov.uk/Brimmingtonparksportscentrehub

**Existing Condition** 

**Proposed Condition** 

#### Total new greenspace

The removal of the existing hard spaces throughout the park enable us to return 1350sqm of hard space back to soft landscaping, increasing the overall green space within Brimmington park dramatically.