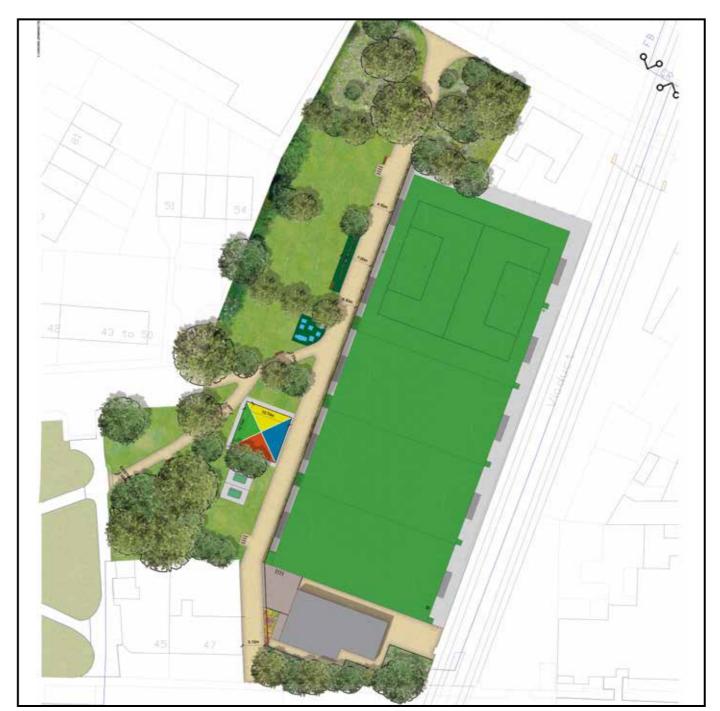

## Second Consultation Spring 2020

www.southwark.gov.uk/Brimmingtonparksportscentrehub

**Existing Condition** 

**Proposed Condition** 

#### Total new greenspace

The removal of the existing hard spaces throughout the park enable us to return 1350sqm of hard space back to soft landscaping, increasing the overall green space within Brimmington park dramatically.