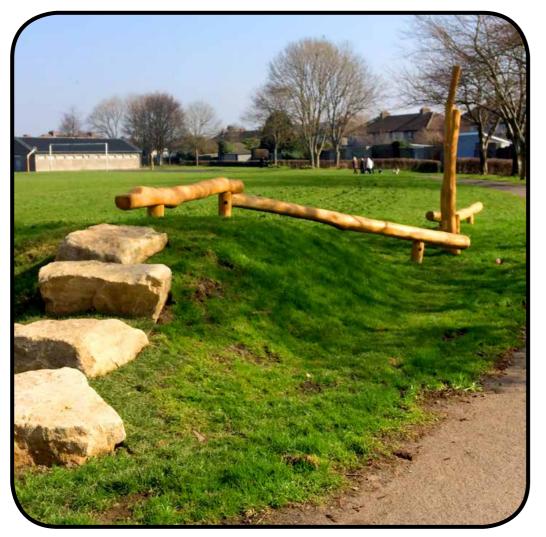

Philadelphus 'Belle Etoile'

Fuschia 'Mrs Popple'

Physocarpus opulifolius 'Diabolo'

Hammemelis mollis

Viburnum davidii

Hebe albicans

Viburnum x burkwoodii

Natural Play