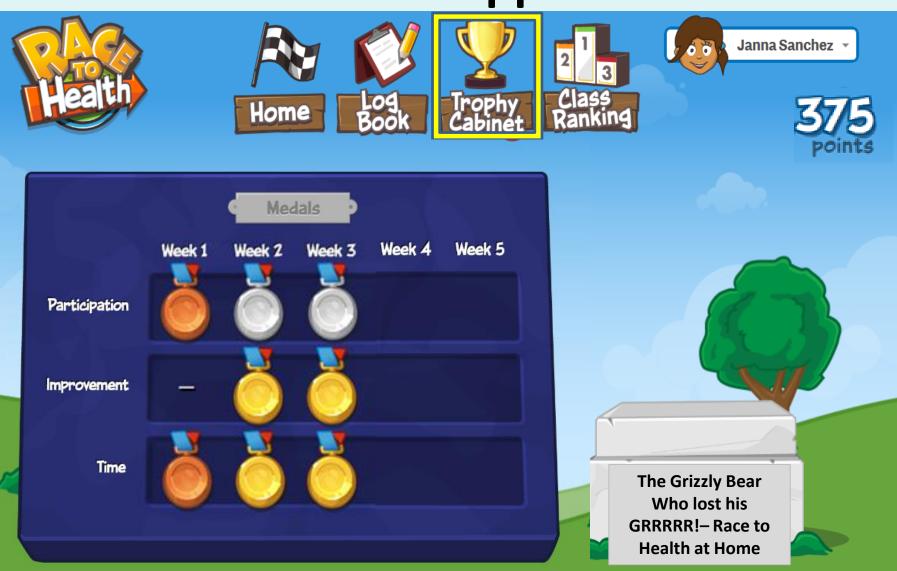

# Once you start doing activity your medals will appear here:

Once you start adding your activity you will see your minutes per day, how far you've travelled and how long you have left until you reach your next point