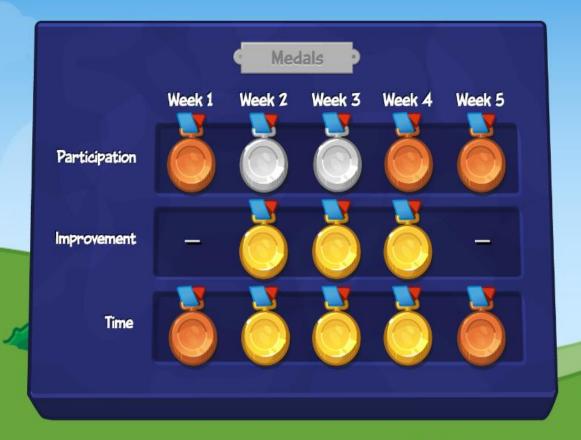

# Once you start doing activity your medals will appear here:

Once you start adding your activity you will see your minutes per day, how far you've travelled and how long you have left until you reach your next point