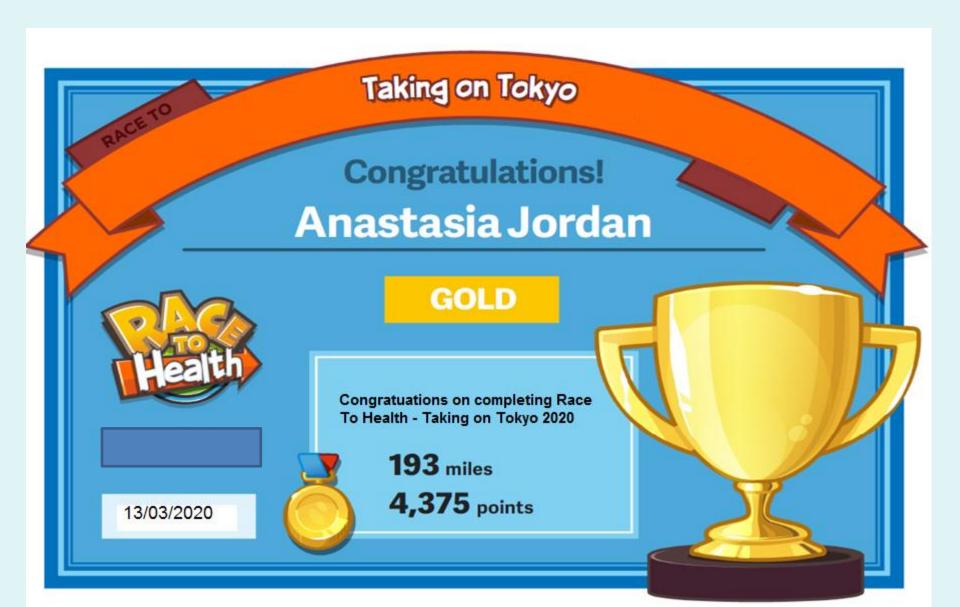

to 30 August
2020
The grizzly bear who lost
his GRRRRR!

www.racetohealth.co.uk/login





Please first go to www.racetohealth.co.uk/login

#### Click here









Privacy Policy



Enter login details here

Username

**Password** 

Forgotten your password?

Log in

Do you need additional help? Please contact Help and Support.

# The Home Page



# Select your avatar!



# Select your avatar! (one per family)



#### To add activity to your Log Book:



# To record physical activity



# Once you start doing activity your medals will appear here:



Once you start adding your activity you will see your minutes per day, how far you've travelled and how long you have left until you reach your next point



### Once you've finished the race..













4,375 points





#### Well done!