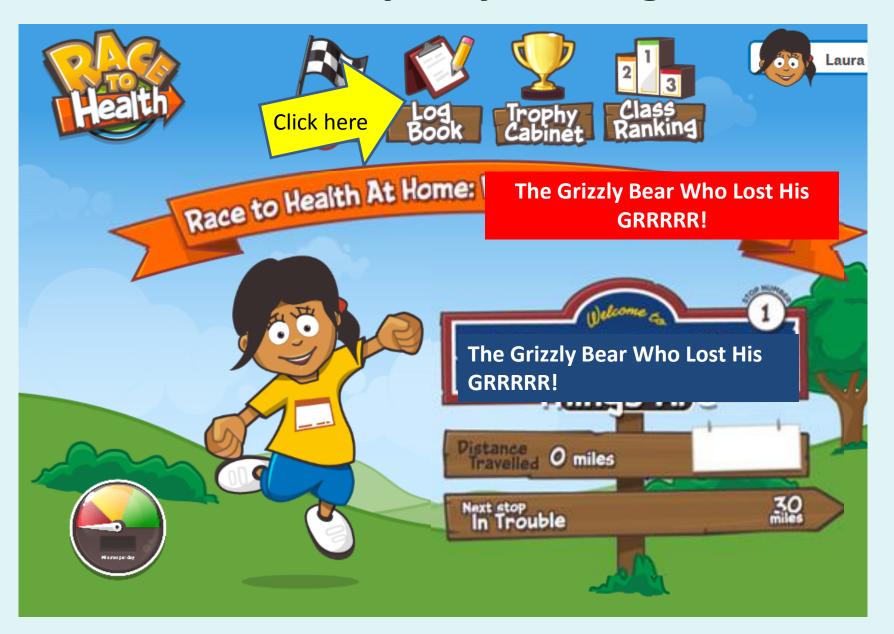

Race to Health
3 August to 30 August
2020
The grizzly bear who lost
his GRRRRR!

www.racetohealth.co.uk/login





Please first go to www.racetohealth.co.uk/login

#### Click here









Privacy Policy



Enter login details here

Username

**Password** 

Forgotten your password?

Log in

Do you need additional help? Please contact Help and Support.

# The Home Page



# Select your avatar!



# Select your avatar! (one per family)



#### To add activity to your Log Book:



# To record physical activity



# Once you start doing activity your medals will appear here:



Once you start adding your activity you will see your minutes per day, how far you've travelled and how long you have left until you reach your next point



### Once you've finished the race..













4,375 points





#### Well done!