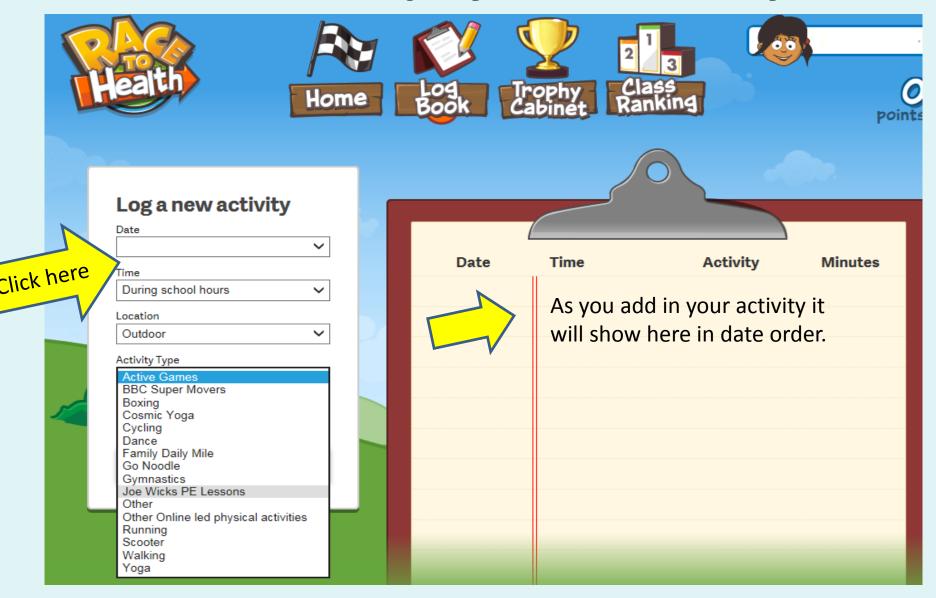

Race to Health
3 August to 30 August
2020
The grizzly bear who lost
his GRRRRR!

www.racetohealth.co.uk/login





Please first go to www.racetohealth.co.uk/login

#### Click here









Privacy Policy



Enter login details here

Username

**Password** 

Forgotten your password?

Log in

Do you need additional help? Please contact Help and Support.

# The Home Page



# Select your avatar!



# Select your avatar! (one per family)



#### To add activity to your Log Book:



# To record physical activity



# Once you start doing activity your medals will appear here:



Once you start adding your activity you will see your minutes per day, how far you've travelled and how long you have left until you reach your next point



### Once you've finished the race..













4,375 points





#### Well done!