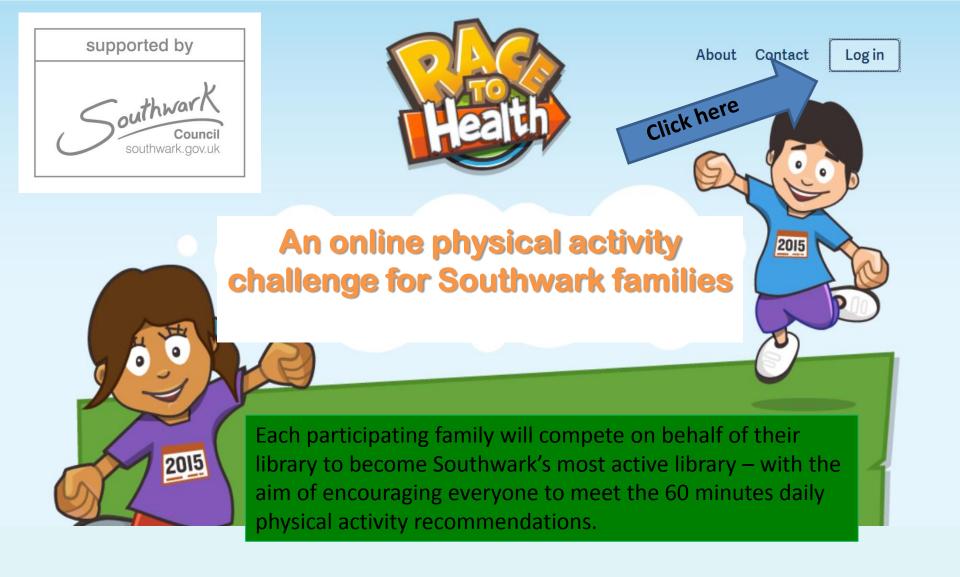

Race to Health
3 August to 30 August
2020
The grizzly bear who lost
his GRRRRR!

www.racetohealth.co.uk/login

Please first go to www.racetohealth.co.uk/login

#### Click here

Privacy Policy

Enter login details here

Username

**Password** 

Forgotten your password?

Log in

Do you need additional help? Please contact Help and Support.