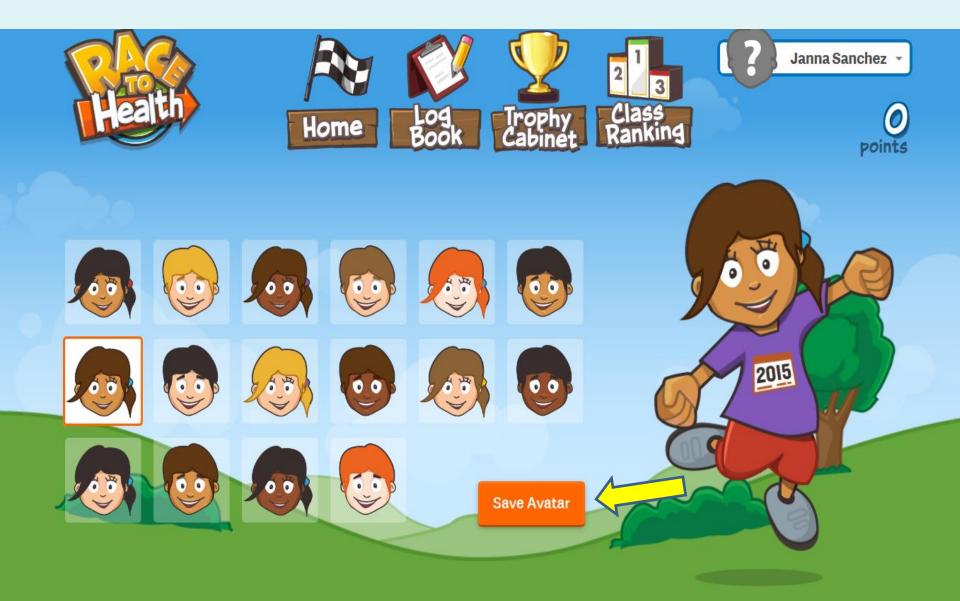

Race to Health
3 August to 30 August
2020
The grizzly bear who lost
his GRRRRR!

www.racetohealth.co.uk/login





Please first go to www.racetohealth.co.uk/login

#### Click here









Privacy Policy



Enter login details here

Username

**Password** 

Forgotten your password?

Log in

Do you need additional help? Please contact Help and Support.

# The Home Page



# Select your avatar!



# Select your avatar! (one per family)



#### To add activity to your Log Book:



# To record physical activity



# Once you start doing activity your medals will appear here:



Once you start adding your activity you will see your minutes per day, how far you've travelled and how long you have left until you reach your next point



### Once you've finished the race..













4,375 points





#### Well done!