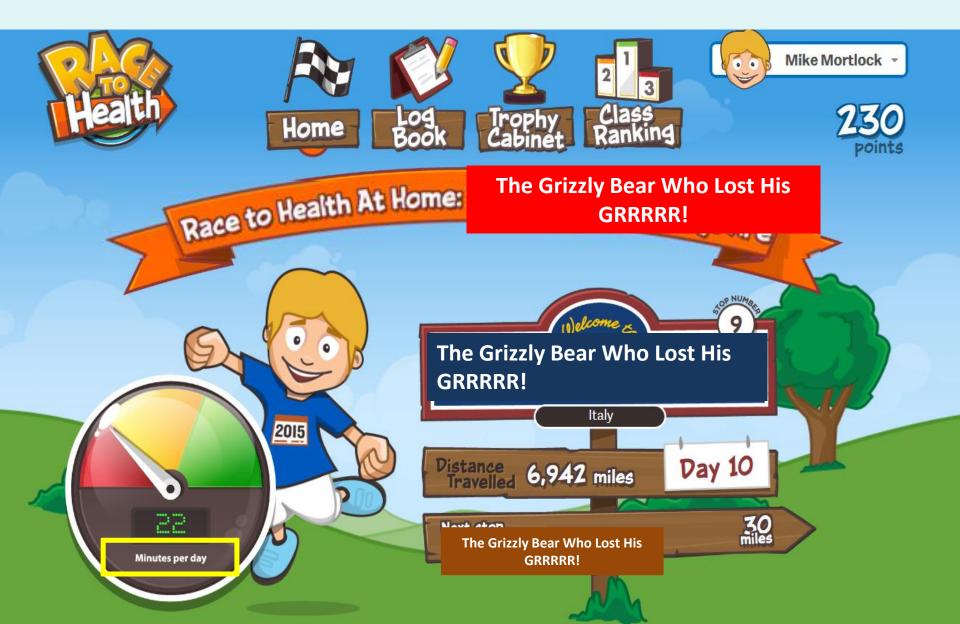

# Once you start doing activity your medals will appear here:

Once you start adding your activity you will see your minutes per day, how far you've travelled and how long you have left until you reach your next point