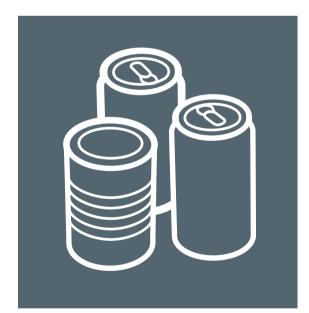

#### Metals

Drink cans, food tins, sweet and biscuit tins, aerosols, foil, beer and wine bottle caps and food jar metal lids

Paint tins