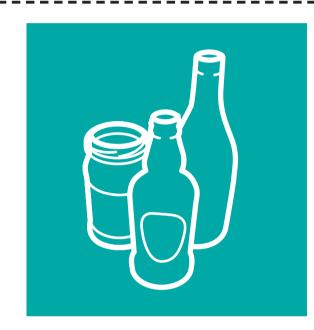

#### Mixed glass bottles and jars

Glass bottles and jars of any colour

Pyrex, drinking glasses, windows and mirrors