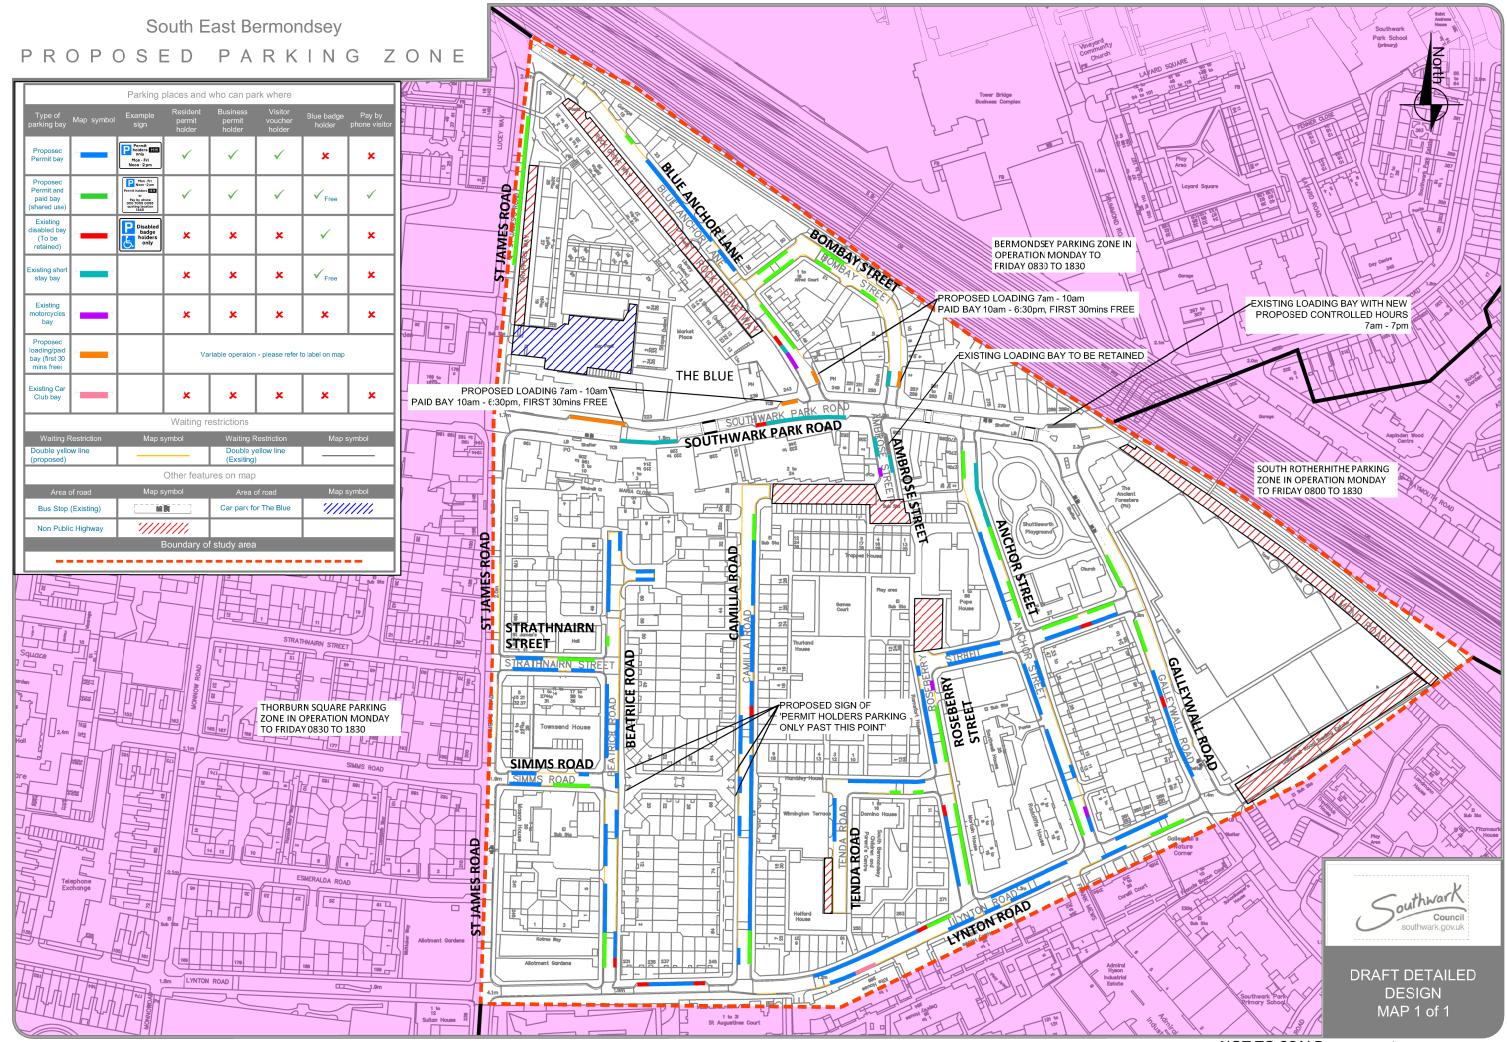

- 1. Southwark Council hereby GIVES NOTICE that it proposes to make the above orders under the powers of the Road Traffic Regulation Act 1984<sup>1</sup>, as amended.
- 2. The general effect of the orders, as part of the provision of a new parking zone 'SEB' in the south-east Bermondsey area would be:-
- (a) to provide permit holders' parking places in which vehicles in respect of which has been granted either a valid residents' permit, a valid business permit or a valid visitors' permit may be left between the hours of 8.30 am and 6.30 pm on Monday to Friday inclusive, in:- ANCHOR STREET, BEATRICE ROAD, BLUE ANCHOR LANE, BOMBAY STREET, CAMILLA ROAD, GALLEYWALL ROAD, LYNTON ROAD, ROSEBERRY STREET, SIMMS ROAD, STRATHNAIRN STREET and TENDA ROAD;
- (b) to provide 'permit holders past this point' parking places in which vehicles in respect of which has been granted either a valid residents' permit, a valid business permit or a valid visitors' permit may be left at any unmarked part of the kerbside (providing this does not cause an obstruction to the passage of other vehicles) between the hours of 8.30 am and 6.30 pm on Monday to Friday inclusive, in parts of:-BEATRICE ROAD and CAMILLA ROAD, in so much of each is deemed public highway;
- (c) to provide 'shared-use' parking places in which either:- (i) vehicles which have paid the parking charge using 'Pay by Phone' may be left for up to 2 hours, provided no vehicle may return to a parking place within 2 hours, or (ii) vehicles in respect of which has been granted either a valid residents' permit, a valid business permit or a valid visitors' permit may be left without time limit, between the hours of 8.30 am and 6.30 pm on Monday to Friday inclusive, in:- ANCHOR STREET, BEATRICE ROAD, BLUE ANCHOR LANE, BOMBAY STREET, CAMILLA ROAD, GALLEYWALL ROAD, LYNTON ROAD, ROSEBERRY STREET, SIMMS ROAD, ST JAMES'S ROAD, STRATHNAIRN STREET and TENDA ROAD;
- (d) to provide 'stop and shop' parking places in which either:- (i) vehicles may be left free of charge for up to 30 minutes, or (ii) vehicles which have paid the parking charge may be left for up to 2 hours, the first 30 minutes of which parking session would be free of charge, provided no vehicle may return to a parking place within 2 hours, between the hours of 10 am and 6.30 pm on Monday to Friday inclusive, in:- BLUE ANCHOR LANE, BOMBAY STREET and SOUTHWARK PARK ROAD; NOTE: a parking session must be registered with the Council's 'Pay by Phone' provider to obtain the 30 minutes free of charge parking in addition to a longer charged-for stay. The 'Pay by Phone' provider will calculate the total parking charge for the parking session payable automatically upon registering.
- (e) to (i) remove free short stay parking places in GALLEYWALL ROAD (south-west side, two locations either side of its junction with Roseberry Street) and LYNTON ROAD (north side opposite St Augustines Court), and (ii) amend the operating hours for all remaining free short stay parking places located within the parking zone boundary to operate between the hours of 8.30 am and 6.30 pm on Monday to Friday (max stay 1 hour, and no return within 2 hours);
- (f) to amend the designation of an existing car club parking place in LYNTON ROAD on the south-east side o/s Kite House, to more closely match what is in the street;
- (g) to (i) formally remove a disabled persons' parking place in GALLEYWALL ROAD, south-west side o/s No. 46 Galleywall Road, and (ii) amend the designation of an existing disabled persons' parking place in LYNTON ROAD on the north-west side o/s No. 267 Lynton Road, to more closely match what is in the street;
- (h) to amend the designation of existing solo motor cycle parking places in AMBROSE STREET, ANCHOR STREET and BLUE ANCHOR LANE to more closely match what is in the street;
- to amend the operating hours of existing loading bays to operate between the hours of 7 am and 7 pm on Monday to Friday (max stay 40 mins, and no return within 2 hours) (i) in AMBROSE STREET north-east side and (ii) in SOUTHWARK PARK ROAD (goods vehicles only) north-east side, o/s No. 289 Southwark Park Road;
- (j) to introduce 'at any time' waiting restrictions (double yellow lines) at road junctions, footway and vehicle crossovers between kerbside designated as parking places in the above-mentioned streets. Loading or unloading to or from attended vehicles would be permitted for a maximum of 40 minutes at any single location on these waiting restrictions; and

- (k) to introduce single yellow line waiting restrictions (operating between the hours of 7 am and 10 am on Monday to Friday) on new 'stop and shop' parking places in BLUE ANCHOR LANE, BOMBAY STREET and SOUTHWARK PARK ROAD, on which vehicles would be prohibited from waiting but permitted to load or unload to or from attended vehicles for a maximum of 40 minutes at any single location during those operating hours.
- 3. The parking charges (where applicable) in respect of vehicles left in 'stop and shop' parking places and 'shared-use' parking places would be: £3.25 per hour (diesel fuelled), or £2.75 per hour (non-diesel fuelled).
- 4. Residents' permits, business permits and visitors' permits would be available to residents and businesses located at qualifying addresses located within the parking zone boundary, provided they are not subject to a planning agreement restricting the grant of permits. Information on eligible addresses for permits and a full list of parking charges can be found at <u>www.southwark.gov.uk/parking</u>.
- 5. For more information contact the Council's Highways Transport team Highways@southwark.gov.uk
- 6. Copies of this notice, the proposed orders, a statement of the council's reasons for making the orders, and a plan of the proposals may be found online at <u>www.southwark.gov.uk/trafficorders</u>, paper copies of these may be obtained from or viewed at Highways, Environment and Leisure, 3<sup>rd</sup> floor hub 2, 160 Tooley Street, London SE1 2QH during normal office hours. Email: <u>traffic.orders@southwark.gov.uk</u> (or call 020 7525 3497) for details.
- 7. Anyone wishing to object to or make any other representations regarding the proposal, may use the form labelled 'Parking Road traffic and highway schemes responding to statutory consultation notices' at www.southwark.gov.uk/statutoryconsultationnotices or send a statement in writing to: Traffic Order consultation, Highways, Southwark Council, Environment and Leisure, P.O. Box 64529, London SE1P 5LX or by e-mail to traffic.orders@southwark.gov.uk quoting reference 'TMO1920-039 SE Bermondsey parking zone' by 9 April 2020. Please note that if you wish to object to this proposal you must state the grounds on which your objection is made.
- 8. Under requirements of current access to information legislation, any letter or e-mail sent to the Council in response to this Notice may be subject to publication or disclosure, or both, including communication to other persons affected.