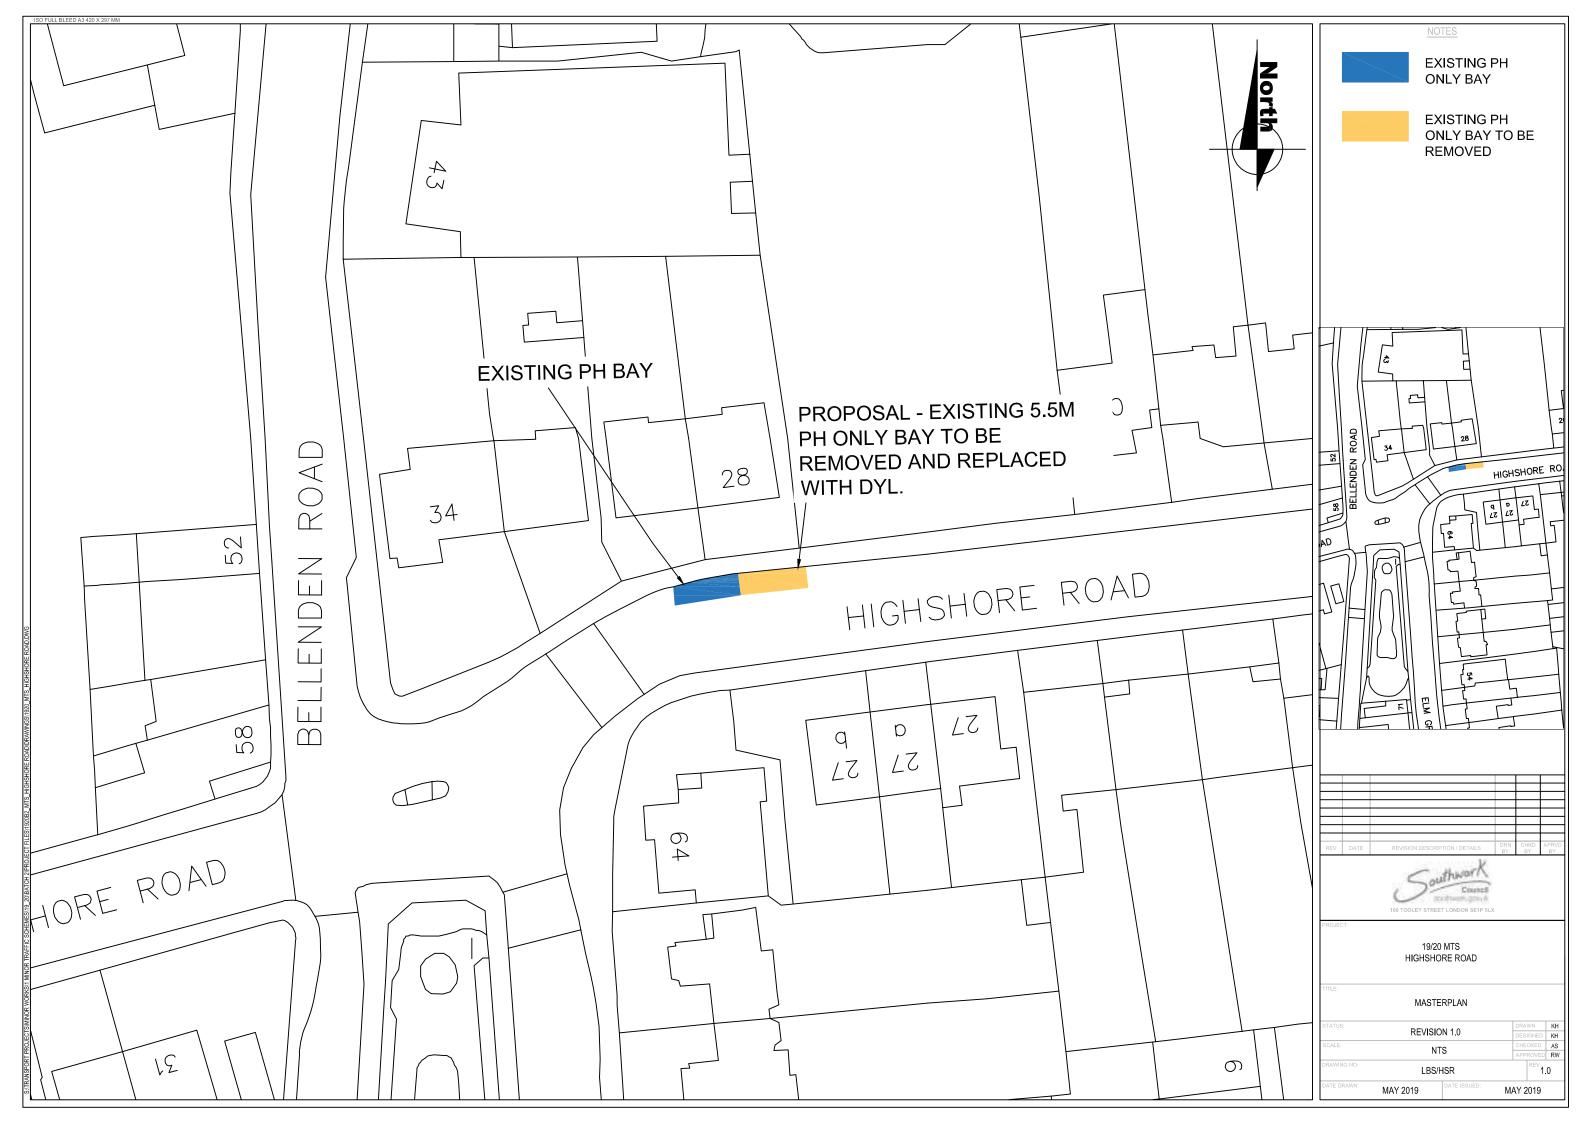

This batch of schemes proposes the following changes in the London Borough of Southwark:-

| Street                    | Ward                               | Description                                                                                                                                                                                                                                                          |
|---------------------------|------------------------------------|----------------------------------------------------------------------------------------------------------------------------------------------------------------------------------------------------------------------------------------------------------------------|
| ALSCOT ROAD               | South Bermondsey                   | both sides, o/s No. 63 Alscot Rd (Buckley Court) add DYLs & 'at any time' loading restrictions                                                                                                                                                                       |
| CHESTERFIELD GROVE        | Goose Green                        | both sides, at junction with Melbourne Grove add DYLs                                                                                                                                                                                                                |
| COMMERCIAL WAY            | Peckham/Old Kent<br>Road           | south-east side, between Peckham Hill Street and Buller<br>Close (Peckham ward on the boundary of Old Kent Road<br>ward) add DYLs                                                                                                                                    |
| CONSORT ROAD              | Rye Lane/Nunhead<br>& Queen's Road | west side, between Peckham High Street and Clayton<br>Road (Rye Lane ward on the boundary of Nunhead &<br>Queen's Road ward) add DYLs                                                                                                                                |
| FRIARY ROAD               | Old Kent Road                      | south-west side o/s No. 28 Our Lady of Sorrows Church<br>add 6.6 m 'limited stay' disabled persons' parking place<br>(max stay 4 hrs, no return within 30 mins) and reduce<br>existing 'short stay' parking                                                          |
| GREAT GUILDFORD<br>STREET | Borough and<br>Bankside            | north-east side, o/s No. 21 Great Guildford St (Rosie Tate Café) extend existing solo motorcycle bay by 6m south-<br>eastward                                                                                                                                        |
| HEBER ROAD                | Goose Green                        | south side, in front of the fire access gate next to school (opp No. 28) add DYLs & 'at any time' loading restrictions                                                                                                                                               |
| HIGHSHORE ROAD            | Rye Lane                           | the north side, o/s No. 28 Highshore Road reduce by 5.5m existing permit parking place in CPZ 'B', and replace with DYLs                                                                                                                                             |
| ILIFFE STREET             | Newington                          | north-west side on the side of No. 6 Peacock Yard, convert SYLs to DYLs to prevent obstructive parking                                                                                                                                                               |
| KIMPTON ROAD              | St Giles                           | new mandatory south-bound contraflow cycle lane<br>between the junctions with Harvey Road and Camberwell<br>Church Street; and amend existing north-bound 'one-way'<br>restriction to exclude pedal-cycles travelling in the<br>aforementioned contraflow cycle lane |

Dated this xxxx day of xxxxx 20\*\*

[signature here]

NICKY COSTIN Parking and Network Management Business Unit Manager Regulatory Services

| No. of<br>parking | Designated parking place                                                                                                                  | Permitted hours    |
|-------------------|-------------------------------------------------------------------------------------------------------------------------------------------|--------------------|
| place<br>(1)      | (2)                                                                                                                                       | (3)                |
| ***.              | HIGHSHORE ROAD                                                                                                                            | 8.30 am to 6.30 pm |
|                   | the north side, from a point 2 metres west of the common boundary of Nos. 28 and 30 Highshore Road eastward for a distance of 5.5 metres. | Monday to Saturday |