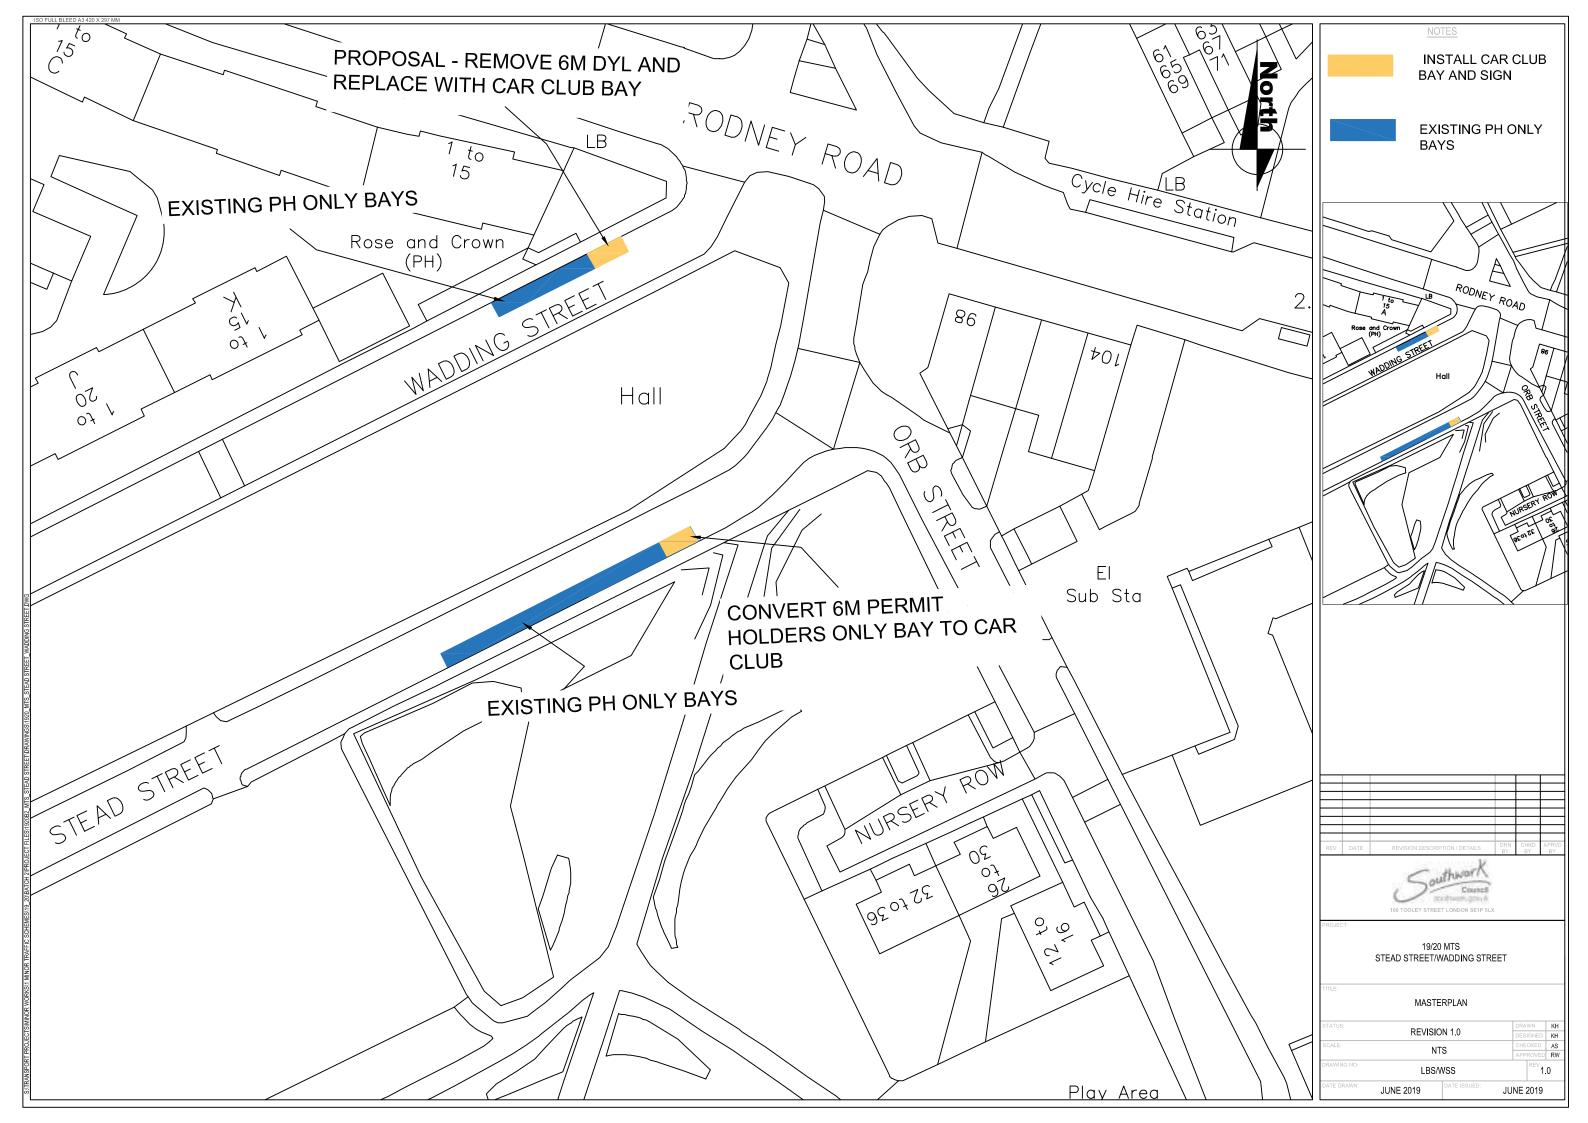

| Street          | Ward                                 | Description                                                                                                                                                                                                                |
|-----------------|--------------------------------------|----------------------------------------------------------------------------------------------------------------------------------------------------------------------------------------------------------------------------|
| KINBURN STREET  | Rotherhithe                          | both sides, add DYLs across and opp. junction with Galleon Close to prevent obstructive parking                                                                                                                            |
| LITTLE BORNES   | Dulwich Wood                         | both sides, add DYLs to protect the junction and prevent obstructive parking                                                                                                                                               |
| LYALL AVENUE    | Dulwich Wood                         | north side, DYL to protect the junction and prevent obstructive parking                                                                                                                                                    |
| MELBOURNE GROVE | Goose Green                          | east side, o/s No. 83 Melbourne Grove add DYLs                                                                                                                                                                             |
| MILLSTREAM ROAD | London Bridge and<br>West Bermondsey | north-west side, reduce existing shared use parking (in CPZ 'GR') and add 6m DYLs to prevent obstructive parking                                                                                                           |
| MOUNT ADON PARK | Dulwich Hill                         | north-east side, extend existing DYLs to prevent parked vehicles obstructing the entrance to the park                                                                                                                      |
| NORWOOD ROAD    | Dulwich Village                      | east side, reduce existing 'short stay' and add new 'stop<br>and shop' (30 mins free then 'pay' parking) schedule<br>within CPZ 'HH'                                                                                       |
| ORB STREET      | North Walworth                       | south-west side, remove 'shared use' parking opp. Dawes House in CPZ 'M2'; and replace with DYLs                                                                                                                           |
| PECKHAM RYE     | Goose Green                          | west side, o/s No. 168 Peckham Rye add DYLs to prevent obstructive parking                                                                                                                                                 |
| STEAD STREET    | North Walworth                       | south-east side, remove 6m existing permit parking place in CPZ 'M1'; and add car club bay                                                                                                                                 |
| SWAN STREET     | Chaucer                              | north-west side o/s Redwing Court , relocate Motorcycle parking places south-westward by 24m; and add 24m DYLs                                                                                                             |
| TALFOURD PLACE  | Rye Lane/St Giles                    | north-west side, opposite No. 12 Talfourd Place add new<br>'unlimited stay' DPPP outside child services; and reduce<br>existing permit parking place in CPZ 'PR' (Rye Lane ward<br>on the boundary of St Giles ward)       |
| TROTHY ROAD     | South Bermondsey                     | north-east side, o/s Monnow Road Baptist Church add<br>new 'limited stay' disabled persons' parking place (max<br>stay 4 hrs, no return within 30 mins) by removing 6.6m of<br>exiting permit holders only bay in CPZ 'TS' |
| UNION STREET    | Borough and<br>Bankside              | north-east side in CPZ 'C1', convert existing 'pay' parking<br>place to permit holders' parking; and north side convert<br>existing permit holders' parking to 'pay' parking place                                         |
| WADDING STREET  | North Walworth                       | north-west side, remove 6m DYLs and add car club bay                                                                                                                                                                       |

| Parking<br>place<br>number<br>(1) | Designated parking place                                                                                                                                | Number of<br>vehicles within a<br>parking place | Special mannel<br>of standing |
|-----------------------------------|---------------------------------------------------------------------------------------------------------------------------------------------------------|-------------------------------------------------|-------------------------------|
|                                   | (2)                                                                                                                                                     | (3)                                             | (4)                           |
| S-2**.                            | STEAD STREET                                                                                                                                            | 1                                               | -                             |
|                                   | the south-east side, from a point 21.5 metres south-<br>west of the south-western kerb-line of Orb Street<br>south-westward for a distance of 6 metres. |                                                 |                               |
| S-2**.                            | WADDING STREET                                                                                                                                          | 1                                               | -                             |
|                                   | the north-west side, from a point 15 metres south-west<br>of the south-western kerb-line of Rodney Road south-<br>westward for a distance of 6 metres.  |                                                 |                               |

#### (This note is not part of the Order)

This Order designates new car club parking places in Stead Street and Wadding Street, in the London Borough of Southwark.

THE COUNCIL OF THE LONDON BOROUGH OF SOUTHWARK