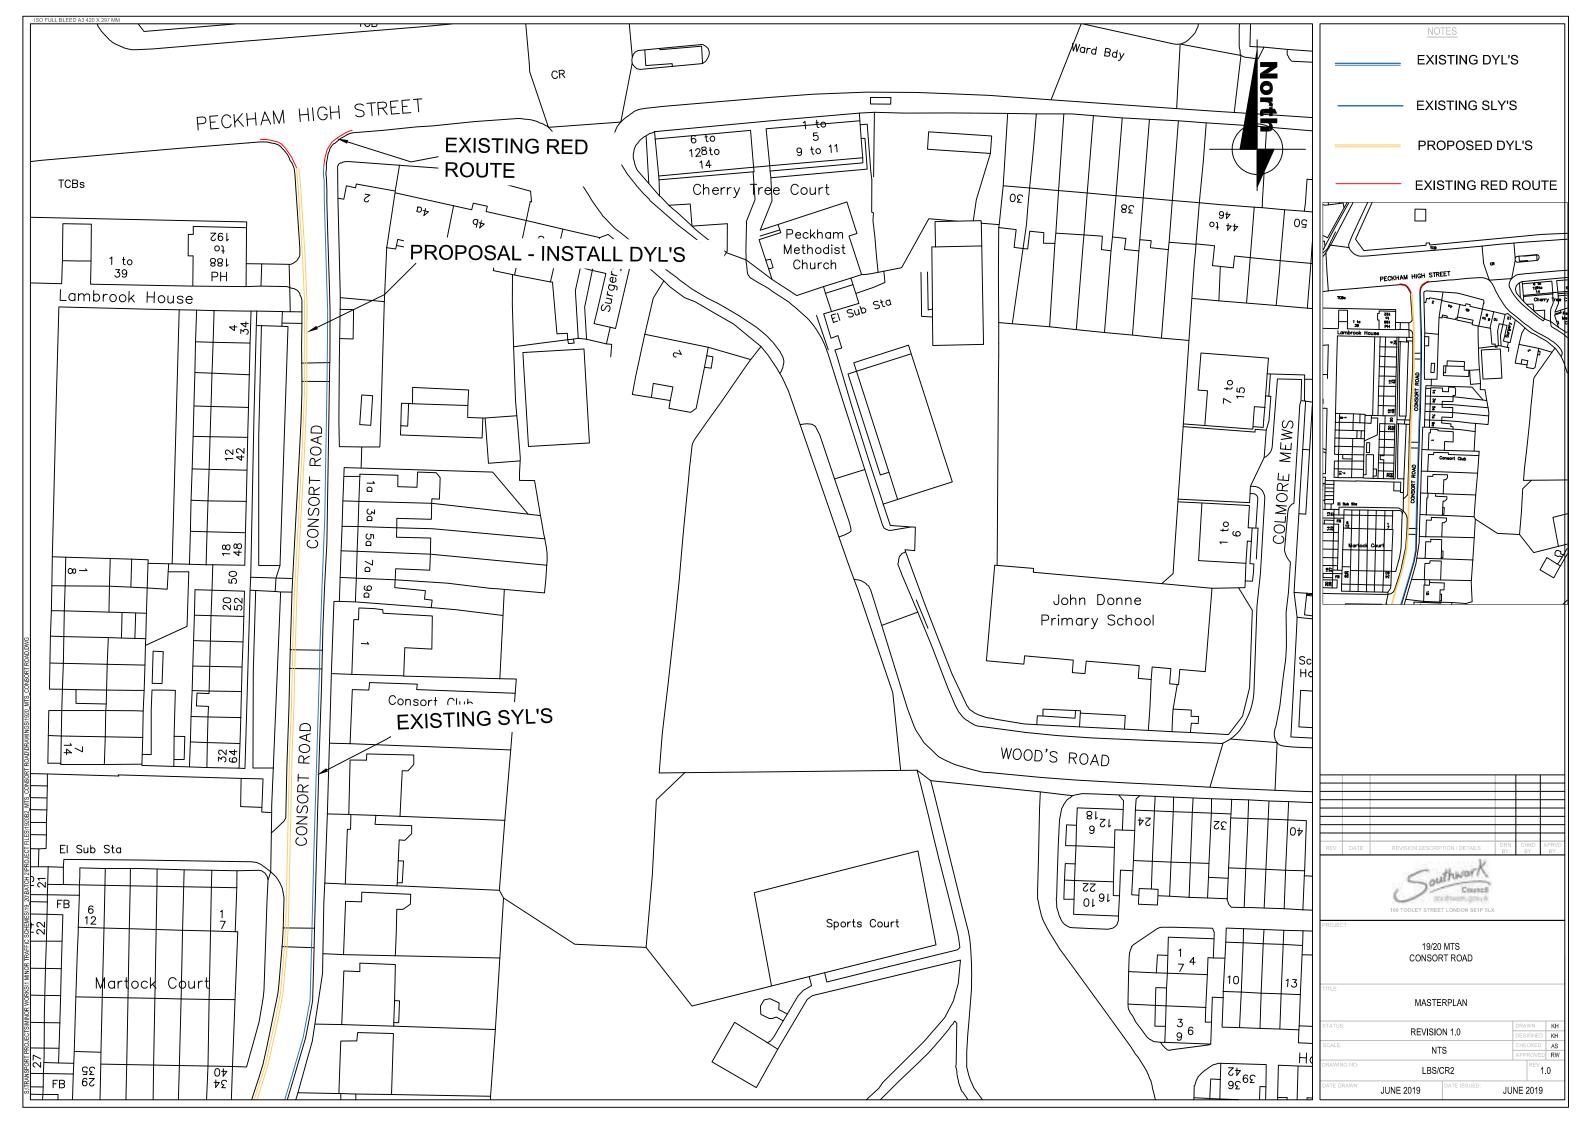

This batch of schemes proposes the following changes in the London Borough of Southwark:-

| Street                    | Ward                               | Description                                                                                                                                                                                                                                                          |
|---------------------------|------------------------------------|----------------------------------------------------------------------------------------------------------------------------------------------------------------------------------------------------------------------------------------------------------------------|
| ALSCOT ROAD               | South Bermondsey                   | both sides, o/s No. 63 Alscot Rd (Buckley Court) add DYLs & 'at any time' loading restrictions                                                                                                                                                                       |
| CHESTERFIELD GROVE        | Goose Green                        | both sides, at junction with Melbourne Grove add DYLs                                                                                                                                                                                                                |
| COMMERCIAL WAY            | Peckham/Old Kent<br>Road           | south-east side, between Peckham Hill Street and Buller<br>Close (Peckham ward on the boundary of Old Kent Road<br>ward) add DYLs                                                                                                                                    |
| CONSORT ROAD              | Rye Lane/Nunhead<br>& Queen's Road | west side, between Peckham High Street and Clayton<br>Road (Rye Lane ward on the boundary of Nunhead &<br>Queen's Road ward) add DYLs                                                                                                                                |
| FRIARY ROAD               | Old Kent Road                      | south-west side o/s No. 28 Our Lady of Sorrows Church<br>add 6.6 m 'limited stay' disabled persons' parking place<br>(max stay 4 hrs, no return within 30 mins) and reduce<br>existing 'short stay' parking                                                          |
| GREAT GUILDFORD<br>STREET | Borough and<br>Bankside            | north-east side, o/s No. 21 Great Guildford St (Rosie Tate Café) extend existing solo motorcycle bay by 6m south-<br>eastward                                                                                                                                        |
| HEBER ROAD                | Goose Green                        | south side, in front of the fire access gate next to school (opp No. 28) add DYLs & 'at any time' loading restrictions                                                                                                                                               |
| HIGHSHORE ROAD            | Rye Lane                           | the north side, o/s No. 28 Highshore Road reduce by 5.5m existing permit parking place in CPZ 'B', and replace with DYLs                                                                                                                                             |
| ILIFFE STREET             | Newington                          | north-west side on the side of No. 6 Peacock Yard, convert SYLs to DYLs to prevent obstructive parking                                                                                                                                                               |
| KIMPTON ROAD              | St Giles                           | new mandatory south-bound contraflow cycle lane<br>between the junctions with Harvey Road and Camberwell<br>Church Street; and amend existing north-bound 'one-way'<br>restriction to exclude pedal-cycles travelling in the<br>aforementioned contraflow cycle lane |