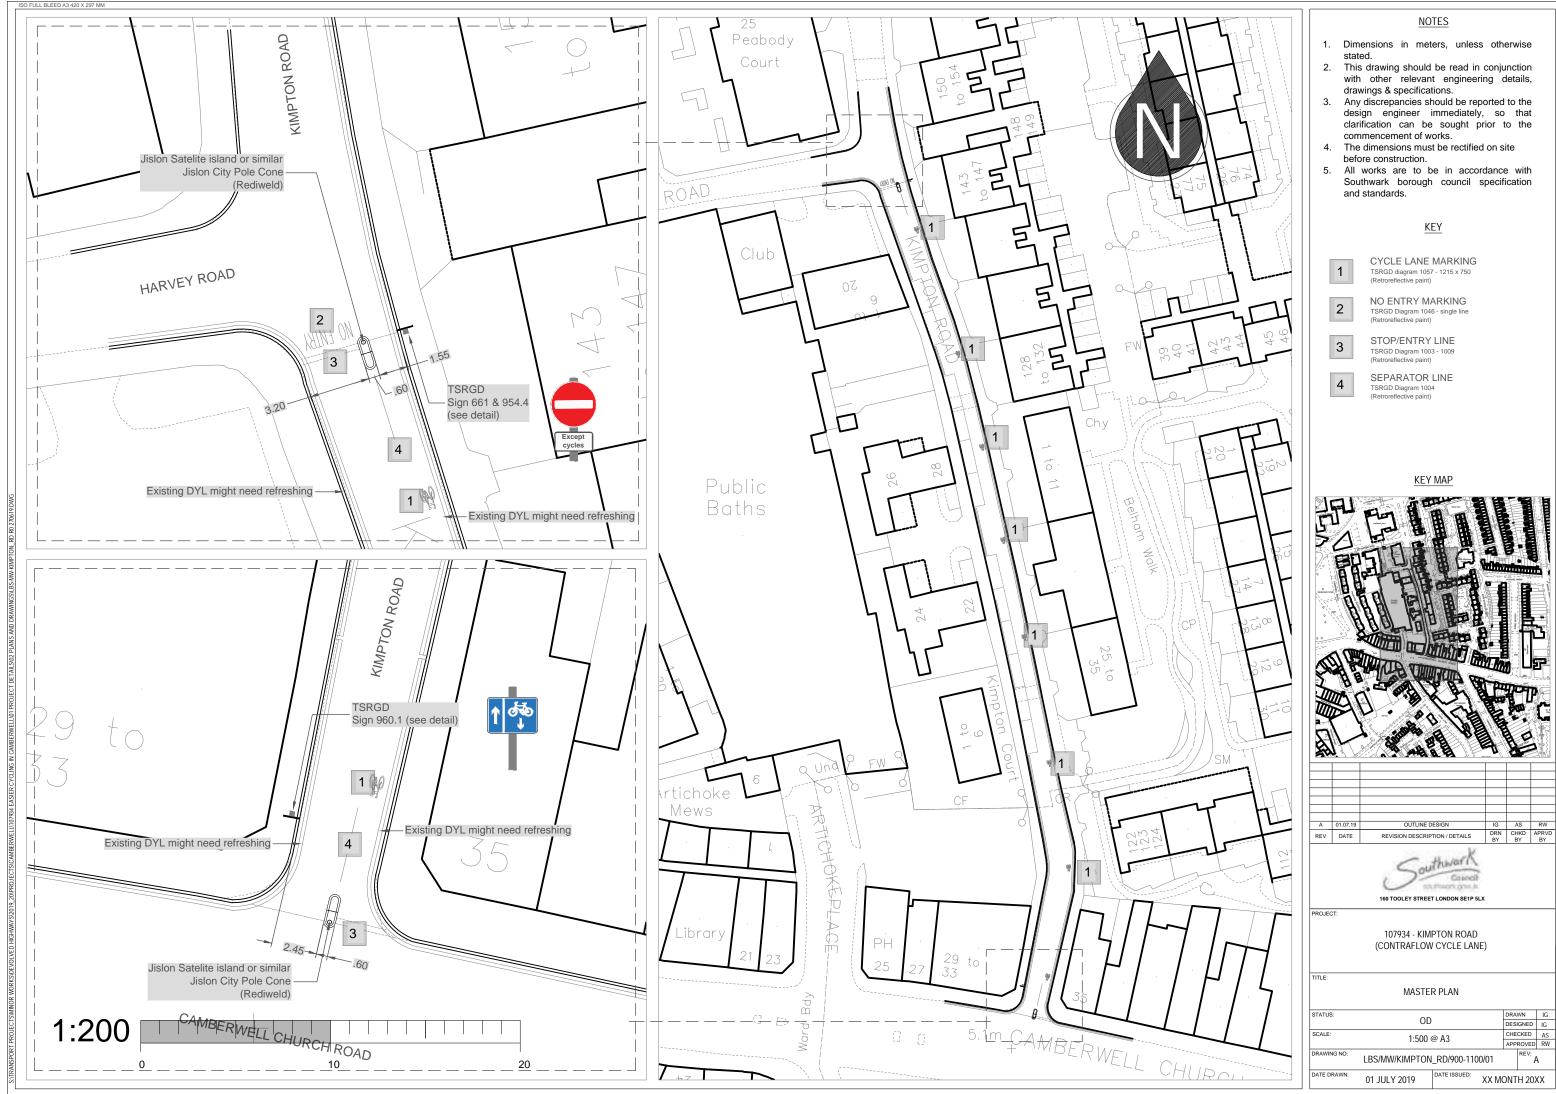

This batch of schemes proposes the following changes in the London Borough of Southwark:-

| Street                    | Ward                               | Description                                                                                                                                                                                                                                                          |
|---------------------------|------------------------------------|----------------------------------------------------------------------------------------------------------------------------------------------------------------------------------------------------------------------------------------------------------------------|
| ALSCOT ROAD               | South Bermondsey                   | both sides, o/s No. 63 Alscot Rd (Buckley Court) add DYLs & 'at any time' loading restrictions                                                                                                                                                                       |
| CHESTERFIELD GROVE        | Goose Green                        | both sides, at junction with Melbourne Grove add DYLs                                                                                                                                                                                                                |
| COMMERCIAL WAY            | Peckham/Old Kent<br>Road           | south-east side, between Peckham Hill Street and Buller<br>Close (Peckham ward on the boundary of Old Kent Road<br>ward) add DYLs                                                                                                                                    |
| CONSORT ROAD              | Rye Lane/Nunhead<br>& Queen's Road | west side, between Peckham High Street and Clayton<br>Road (Rye Lane ward on the boundary of Nunhead &<br>Queen's Road ward) add DYLs                                                                                                                                |
| FRIARY ROAD               | Old Kent Road                      | south-west side o/s No. 28 Our Lady of Sorrows Church<br>add 6.6 m 'limited stay' disabled persons' parking place<br>(max stay 4 hrs, no return within 30 mins) and reduce<br>existing 'short stay' parking                                                          |
| GREAT GUILDFORD<br>STREET | Borough and<br>Bankside            | north-east side, o/s No. 21 Great Guildford St (Rosie Tate Café) extend existing solo motorcycle bay by 6m south-<br>eastward                                                                                                                                        |
| HEBER ROAD                | Goose Green                        | south side, in front of the fire access gate next to school (opp No. 28) add DYLs & 'at any time' loading restrictions                                                                                                                                               |
| HIGHSHORE ROAD            | Rye Lane                           | the north side, o/s No. 28 Highshore Road reduce by 5.5m existing permit parking place in CPZ 'B', and replace with DYLs                                                                                                                                             |
| ILIFFE STREET             | Newington                          | north-west side on the side of No. 6 Peacock Yard, convert SYLs to DYLs to prevent obstructive parking                                                                                                                                                               |
| KIMPTON ROAD              | St Giles                           | new mandatory south-bound contraflow cycle lane<br>between the junctions with Harvey Road and Camberwell<br>Church Street; and amend existing north-bound 'one-way'<br>restriction to exclude pedal-cycles travelling in the<br>aforementioned contraflow cycle lane |

### SCHEDULE - CYCLE PRIORITY LANES

| (1)<br>Item | (2)<br>Lengths of street                                                                                                                       | (3)<br>Direction of travel and<br>type of cycle lane | (4)<br>Hours of<br>operation |
|-------------|------------------------------------------------------------------------------------------------------------------------------------------------|------------------------------------------------------|------------------------------|
| *.          | KIMPTON ROAD<br>the east side, between the north-eastern kerb-line of<br>Camberwell Church Street and the southern kerb-line<br>of Harvey Road | southbound<br>contra-flow lane                       | At any time                  |