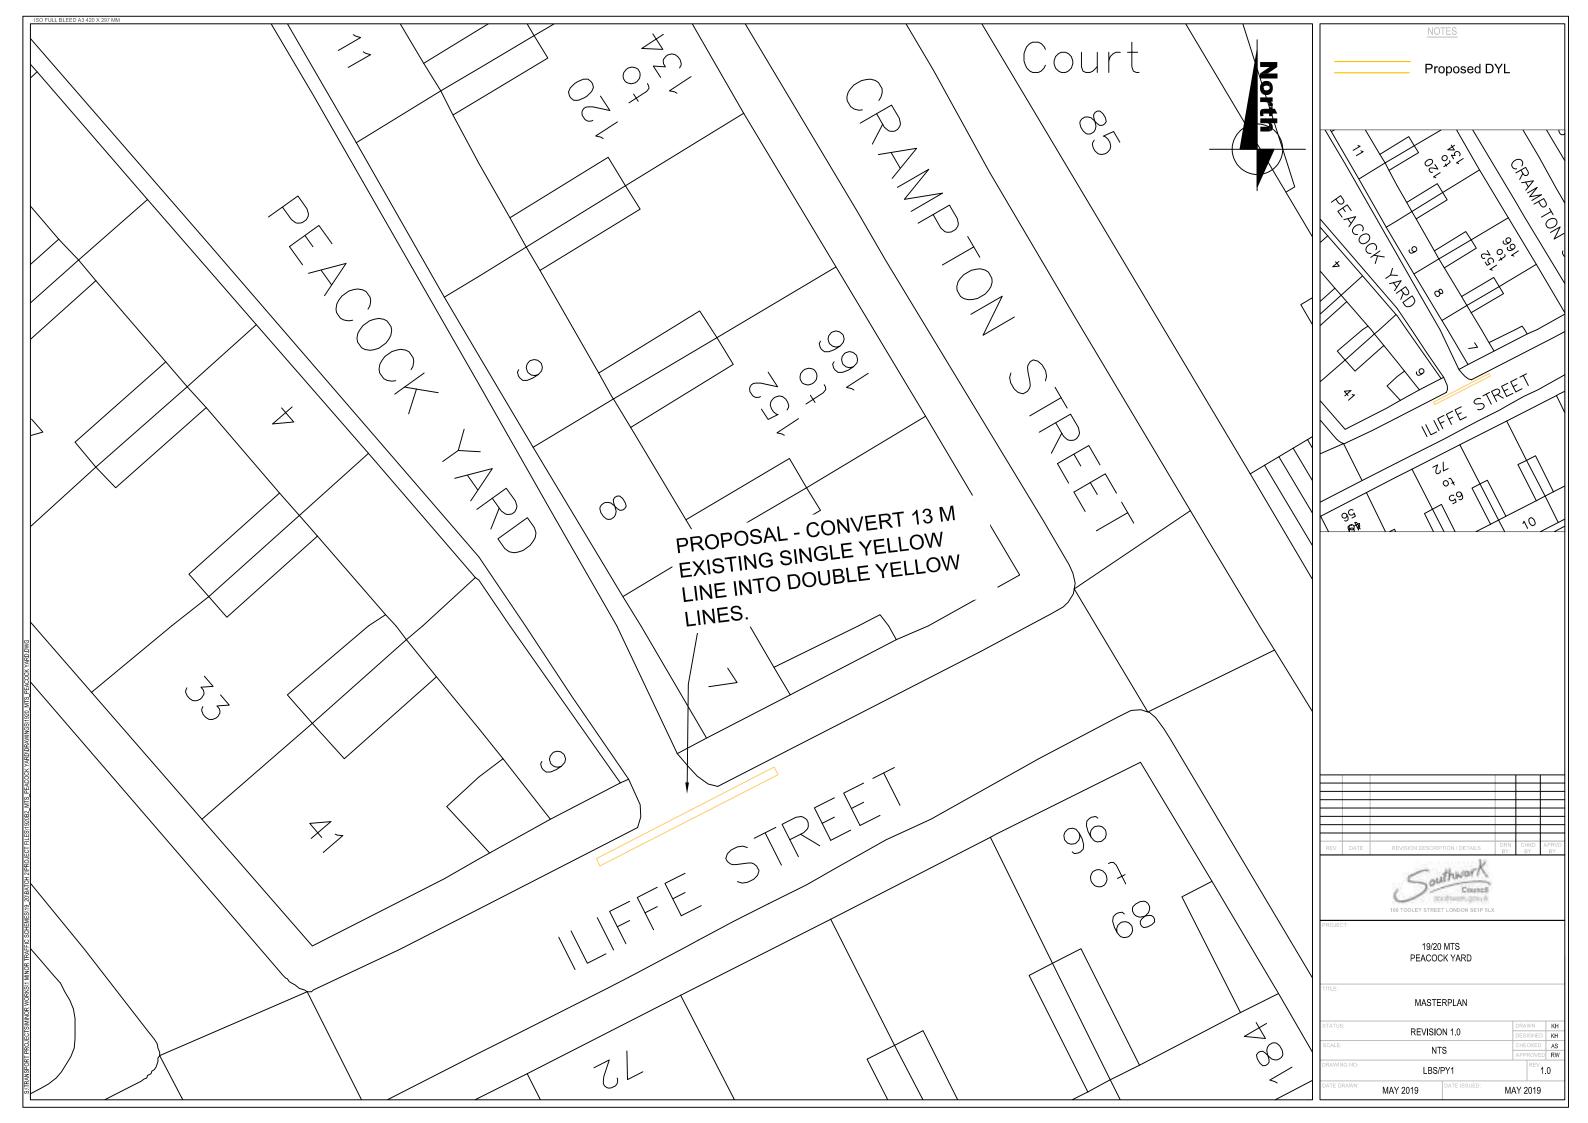

This batch of schemes proposes the following changes in the London Borough of Southwark:-

| Street                    | Ward                               | Description                                                                                                                                                                                                                                                          |
|---------------------------|------------------------------------|----------------------------------------------------------------------------------------------------------------------------------------------------------------------------------------------------------------------------------------------------------------------|
| ALSCOT ROAD               | South Bermondsey                   | both sides, o/s No. 63 Alscot Rd (Buckley Court) add DYLs & 'at any time' loading restrictions                                                                                                                                                                       |
| CHESTERFIELD GROVE        | Goose Green                        | both sides, at junction with Melbourne Grove add DYLs                                                                                                                                                                                                                |
| COMMERCIAL WAY            | Peckham/Old Kent<br>Road           | south-east side, between Peckham Hill Street and Buller<br>Close (Peckham ward on the boundary of Old Kent Road<br>ward) add DYLs                                                                                                                                    |
| CONSORT ROAD              | Rye Lane/Nunhead<br>& Queen's Road | west side, between Peckham High Street and Clayton<br>Road (Rye Lane ward on the boundary of Nunhead &<br>Queen's Road ward) add DYLs                                                                                                                                |
| FRIARY ROAD               | Old Kent Road                      | south-west side o/s No. 28 Our Lady of Sorrows Church<br>add 6.6 m 'limited stay' disabled persons' parking place<br>(max stay 4 hrs, no return within 30 mins) and reduce<br>existing 'short stay' parking                                                          |
| GREAT GUILDFORD<br>STREET | Borough and<br>Bankside            | north-east side, o/s No. 21 Great Guildford St (Rosie Tate Café) extend existing solo motorcycle bay by 6m south-<br>eastward                                                                                                                                        |
| HEBER ROAD                | Goose Green                        | south side, in front of the fire access gate next to school (opp No. 28) add DYLs & 'at any time' loading restrictions                                                                                                                                               |
| HIGHSHORE ROAD            | Rye Lane                           | the north side, o/s No. 28 Highshore Road reduce by 5.5m existing permit parking place in CPZ 'B', and replace with DYLs                                                                                                                                             |
| ILIFFE STREET             | Newington                          | north-west side on the side of No. 6 Peacock Yard, convert SYLs to DYLs to prevent obstructive parking                                                                                                                                                               |
| KIMPTON ROAD              | St Giles                           | new mandatory south-bound contraflow cycle lane<br>between the junctions with Harvey Road and Camberwell<br>Church Street; and amend existing north-bound 'one-way'<br>restriction to exclude pedal-cycles travelling in the<br>aforementioned contraflow cycle lane |