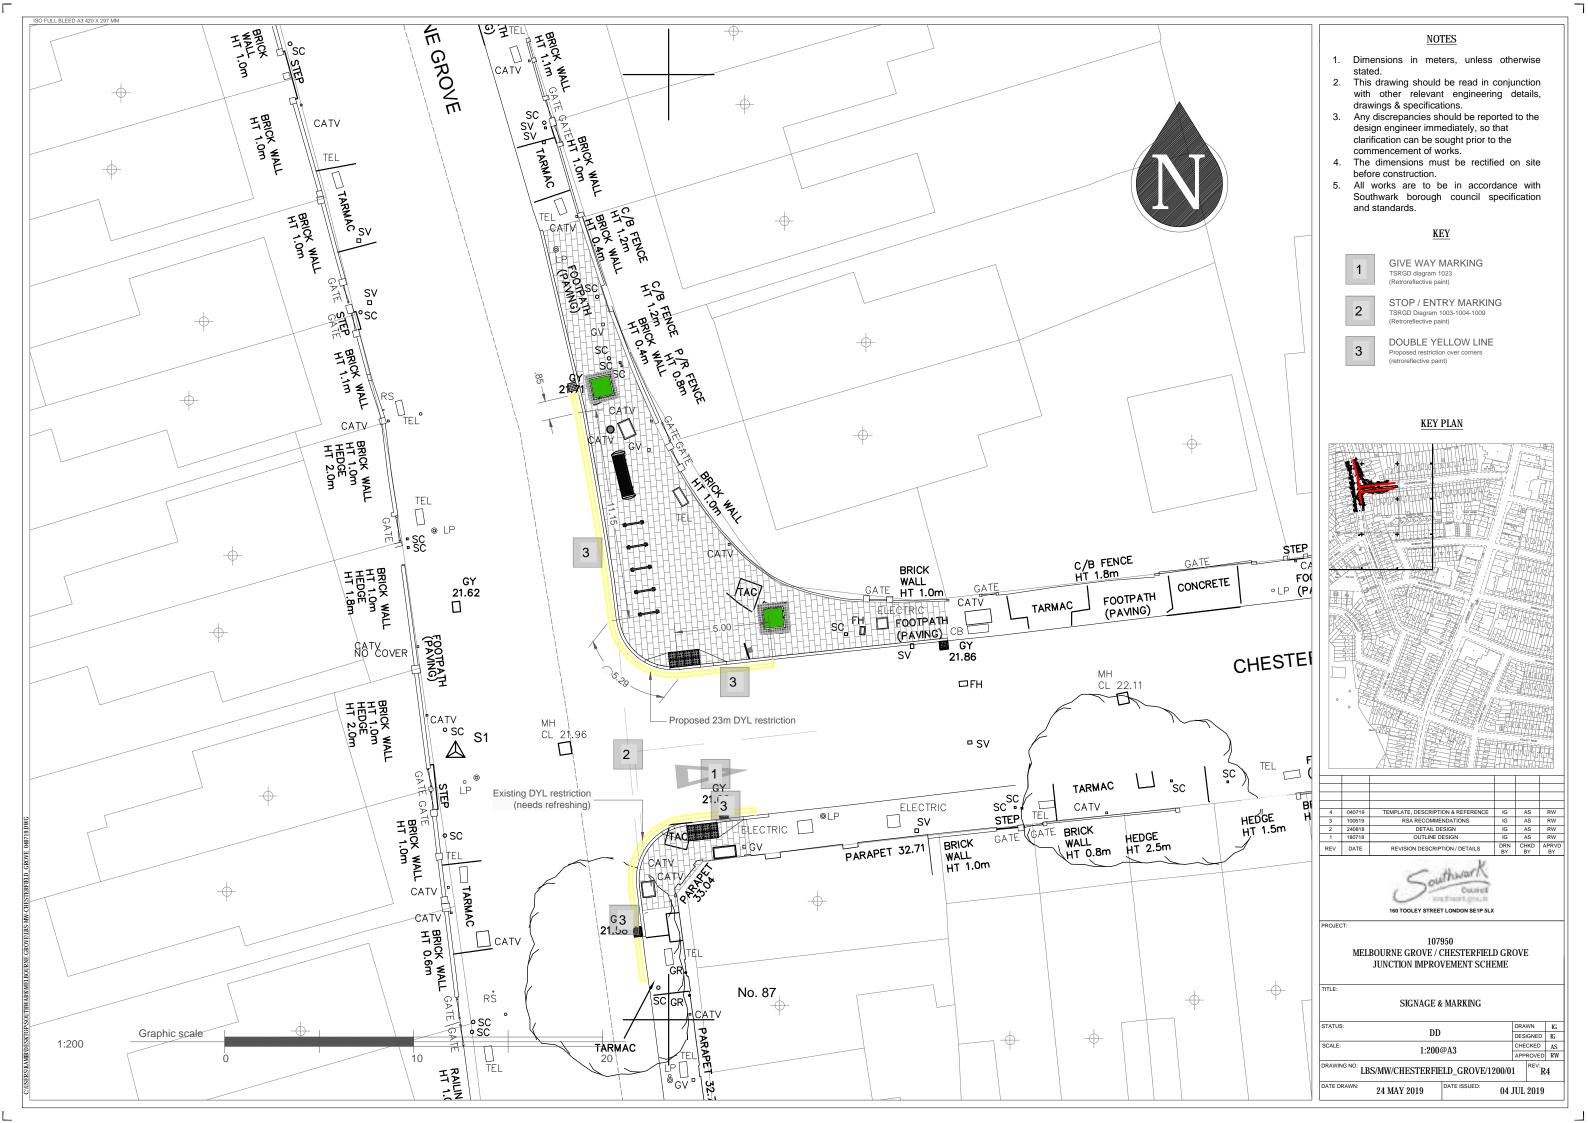

| Street          | Ward                                 | Description                                                                                                                                                                                                                |
|-----------------|--------------------------------------|----------------------------------------------------------------------------------------------------------------------------------------------------------------------------------------------------------------------------|
| KINBURN STREET  | Rotherhithe                          | both sides, add DYLs across and opp. junction with Galleon Close to prevent obstructive parking                                                                                                                            |
| LITTLE BORNES   | Dulwich Wood                         | both sides, add DYLs to protect the junction and prevent obstructive parking                                                                                                                                               |
| LYALL AVENUE    | Dulwich Wood                         | north side, DYL to protect the junction and prevent obstructive parking                                                                                                                                                    |
| MELBOURNE GROVE | Goose Green                          | east side, o/s No. 83 Melbourne Grove add DYLs                                                                                                                                                                             |
| MILLSTREAM ROAD | London Bridge and<br>West Bermondsey | north-west side, reduce existing shared use parking (in CPZ 'GR') and add 6m DYLs to prevent obstructive parking                                                                                                           |
| MOUNT ADON PARK | Dulwich Hill                         | north-east side, extend existing DYLs to prevent parked vehicles obstructing the entrance to the park                                                                                                                      |
| NORWOOD ROAD    | Dulwich Village                      | east side, reduce existing 'short stay' and add new 'stop<br>and shop' (30 mins free then 'pay' parking) schedule<br>within CPZ 'HH'                                                                                       |
| ORB STREET      | North Walworth                       | south-west side, remove 'shared use' parking opp. Dawes House in CPZ 'M2'; and replace with DYLs                                                                                                                           |
| PECKHAM RYE     | Goose Green                          | west side, o/s No. 168 Peckham Rye add DYLs to prevent obstructive parking                                                                                                                                                 |
| STEAD STREET    | North Walworth                       | south-east side, remove 6m existing permit parking place in CPZ 'M1'; and add car club bay                                                                                                                                 |
| SWAN STREET     | Chaucer                              | north-west side o/s Redwing Court , relocate Motorcycle parking places south-westward by 24m; and add 24m DYLs                                                                                                             |
| TALFOURD PLACE  | Rye Lane/St Giles                    | north-west side, opposite No. 12 Talfourd Place add new<br>'unlimited stay' DPPP outside child services; and reduce<br>existing permit parking place in CPZ 'PR' (Rye Lane ward<br>on the boundary of St Giles ward)       |
| TROTHY ROAD     | South Bermondsey                     | north-east side, o/s Monnow Road Baptist Church add<br>new 'limited stay' disabled persons' parking place (max<br>stay 4 hrs, no return within 30 mins) by removing 6.6m of<br>exiting permit holders only bay in CPZ 'TS' |
| UNION STREET    | Borough and<br>Bankside              | north-east side in CPZ 'C1', convert existing 'pay' parking<br>place to permit holders' parking; and north side convert<br>existing permit holders' parking to 'pay' parking place                                         |
| WADDING STREET  | North Walworth                       | north-west side, remove 6m DYLs and add car club bay                                                                                                                                                                       |