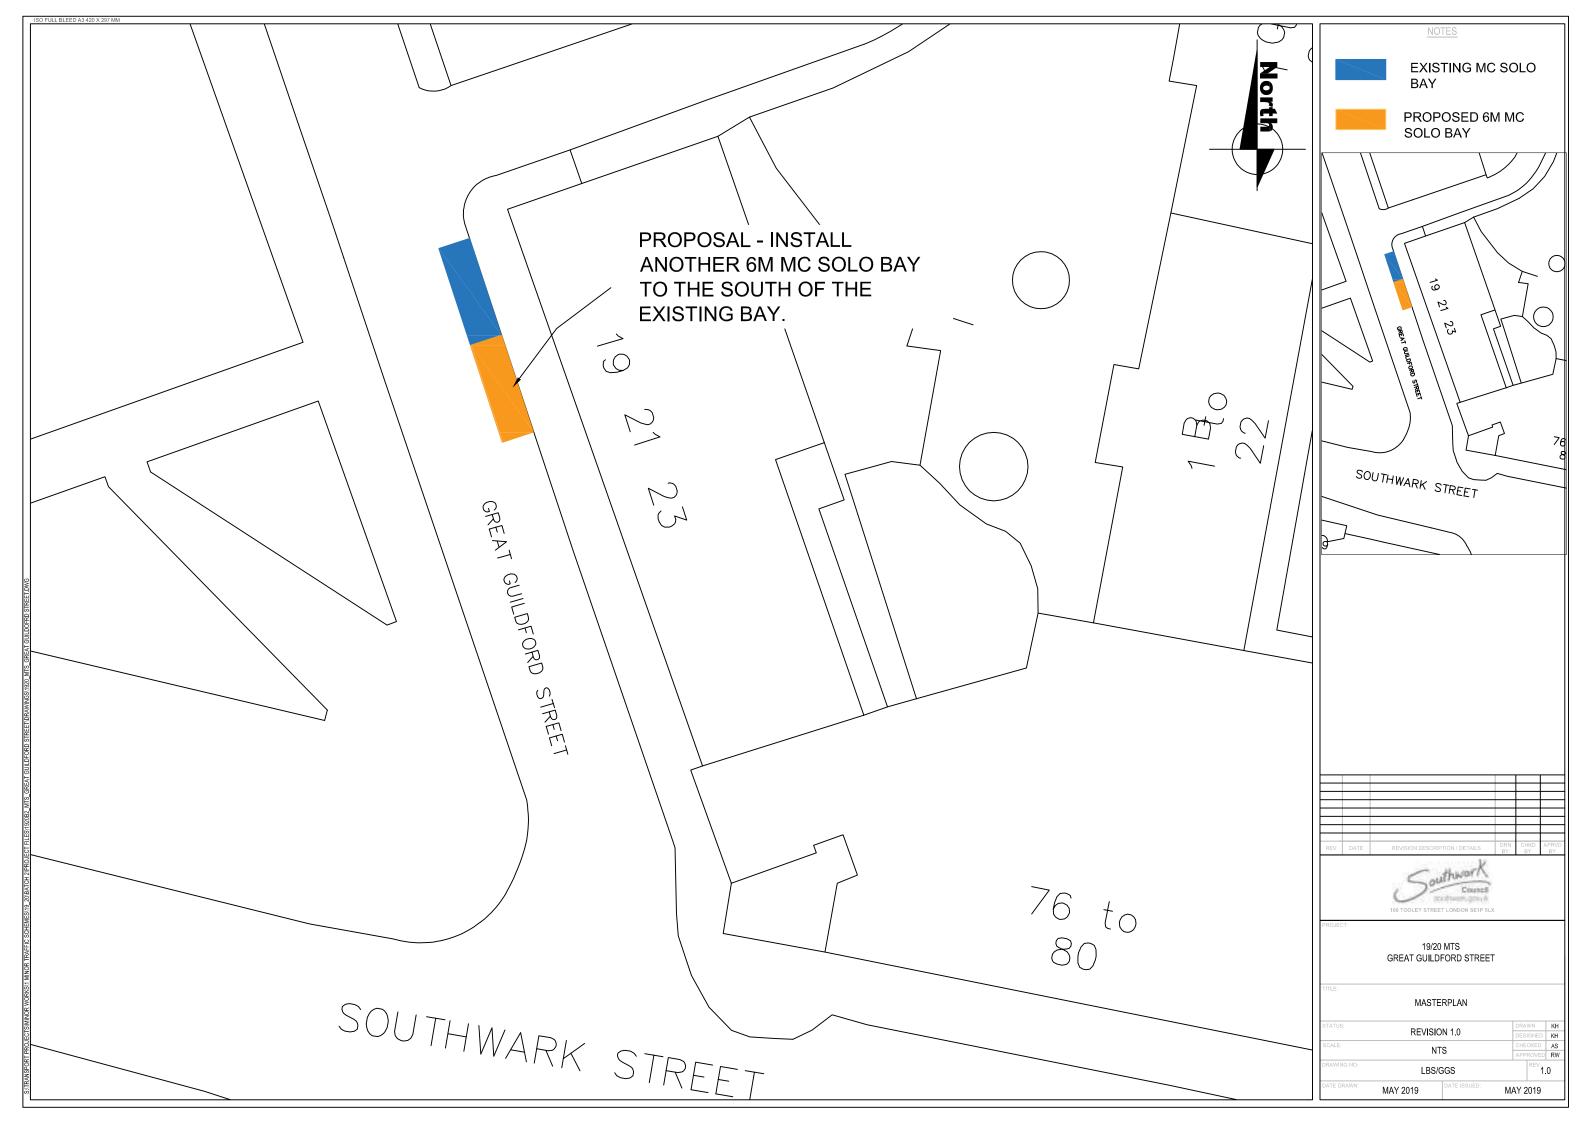

This batch of schemes proposes the following changes in the London Borough of Southwark:-

| Street                    | Ward                               | Description                                                                                                                                                                                                                                                          |
|---------------------------|------------------------------------|----------------------------------------------------------------------------------------------------------------------------------------------------------------------------------------------------------------------------------------------------------------------|
| ALSCOT ROAD               | South Bermondsey                   | both sides, o/s No. 63 Alscot Rd (Buckley Court) add DYLs & 'at any time' loading restrictions                                                                                                                                                                       |
| CHESTERFIELD GROVE        | Goose Green                        | both sides, at junction with Melbourne Grove add DYLs                                                                                                                                                                                                                |
| COMMERCIAL WAY            | Peckham/Old Kent<br>Road           | south-east side, between Peckham Hill Street and Buller<br>Close (Peckham ward on the boundary of Old Kent Road<br>ward) add DYLs                                                                                                                                    |
| CONSORT ROAD              | Rye Lane/Nunhead<br>& Queen's Road | west side, between Peckham High Street and Clayton<br>Road (Rye Lane ward on the boundary of Nunhead &<br>Queen's Road ward) add DYLs                                                                                                                                |
| FRIARY ROAD               | Old Kent Road                      | south-west side o/s No. 28 Our Lady of Sorrows Church<br>add 6.6 m 'limited stay' disabled persons' parking place<br>(max stay 4 hrs, no return within 30 mins) and reduce<br>existing 'short stay' parking                                                          |
| GREAT GUILDFORD<br>STREET | Borough and<br>Bankside            | north-east side, o/s No. 21 Great Guildford St (Rosie Tate Café) extend existing solo motorcycle bay by 6m south-<br>eastward                                                                                                                                        |
| HEBER ROAD                | Goose Green                        | south side, in front of the fire access gate next to school (opp No. 28) add DYLs & 'at any time' loading restrictions                                                                                                                                               |
| HIGHSHORE ROAD            | Rye Lane                           | the north side, o/s No. 28 Highshore Road reduce by 5.5m existing permit parking place in CPZ 'B', and replace with DYLs                                                                                                                                             |
| ILIFFE STREET             | Newington                          | north-west side on the side of No. 6 Peacock Yard, convert SYLs to DYLs to prevent obstructive parking                                                                                                                                                               |
| KIMPTON ROAD              | St Giles                           | new mandatory south-bound contraflow cycle lane<br>between the junctions with Harvey Road and Camberwell<br>Church Street; and amend existing north-bound 'one-way'<br>restriction to exclude pedal-cycles travelling in the<br>aforementioned contraflow cycle lane |

Dated this day of 20\*\*

[signature here]

NICKY COSTIN Parking and Network Management Business Unit Manager Regulatory Services

<sup>d</sup> LBS 2012/058

| No. of<br>parking<br>place | Designated parking place                                                                                                                                       | Permitted<br>hours | Maximum<br>parking<br>period | Minimum<br>return<br>interval |
|----------------------------|----------------------------------------------------------------------------------------------------------------------------------------------------------------|--------------------|------------------------------|-------------------------------|
| (1)                        | (2)                                                                                                                                                            | (3)                | (4)                          | (5)                           |
| ***.                       | GREAT GUILDFORD STREET                                                                                                                                         | At any time        | -                            | -                             |
|                            | the north-east side, from a point 34.5 metres north-<br>west of the northern kerb-line of Southwark Street<br>north-westward for a distance of 12 metres.      |                    |                              |                               |
| ***                        | SWAN STREET                                                                                                                                                    | At any time        | -                            | -                             |
|                            | the north-west side, from a point 32 metres south-<br>west of the south-western kerb-line of Great Dover<br>Street south-westward for a distance of 24 metres. |                    |                              |                               |