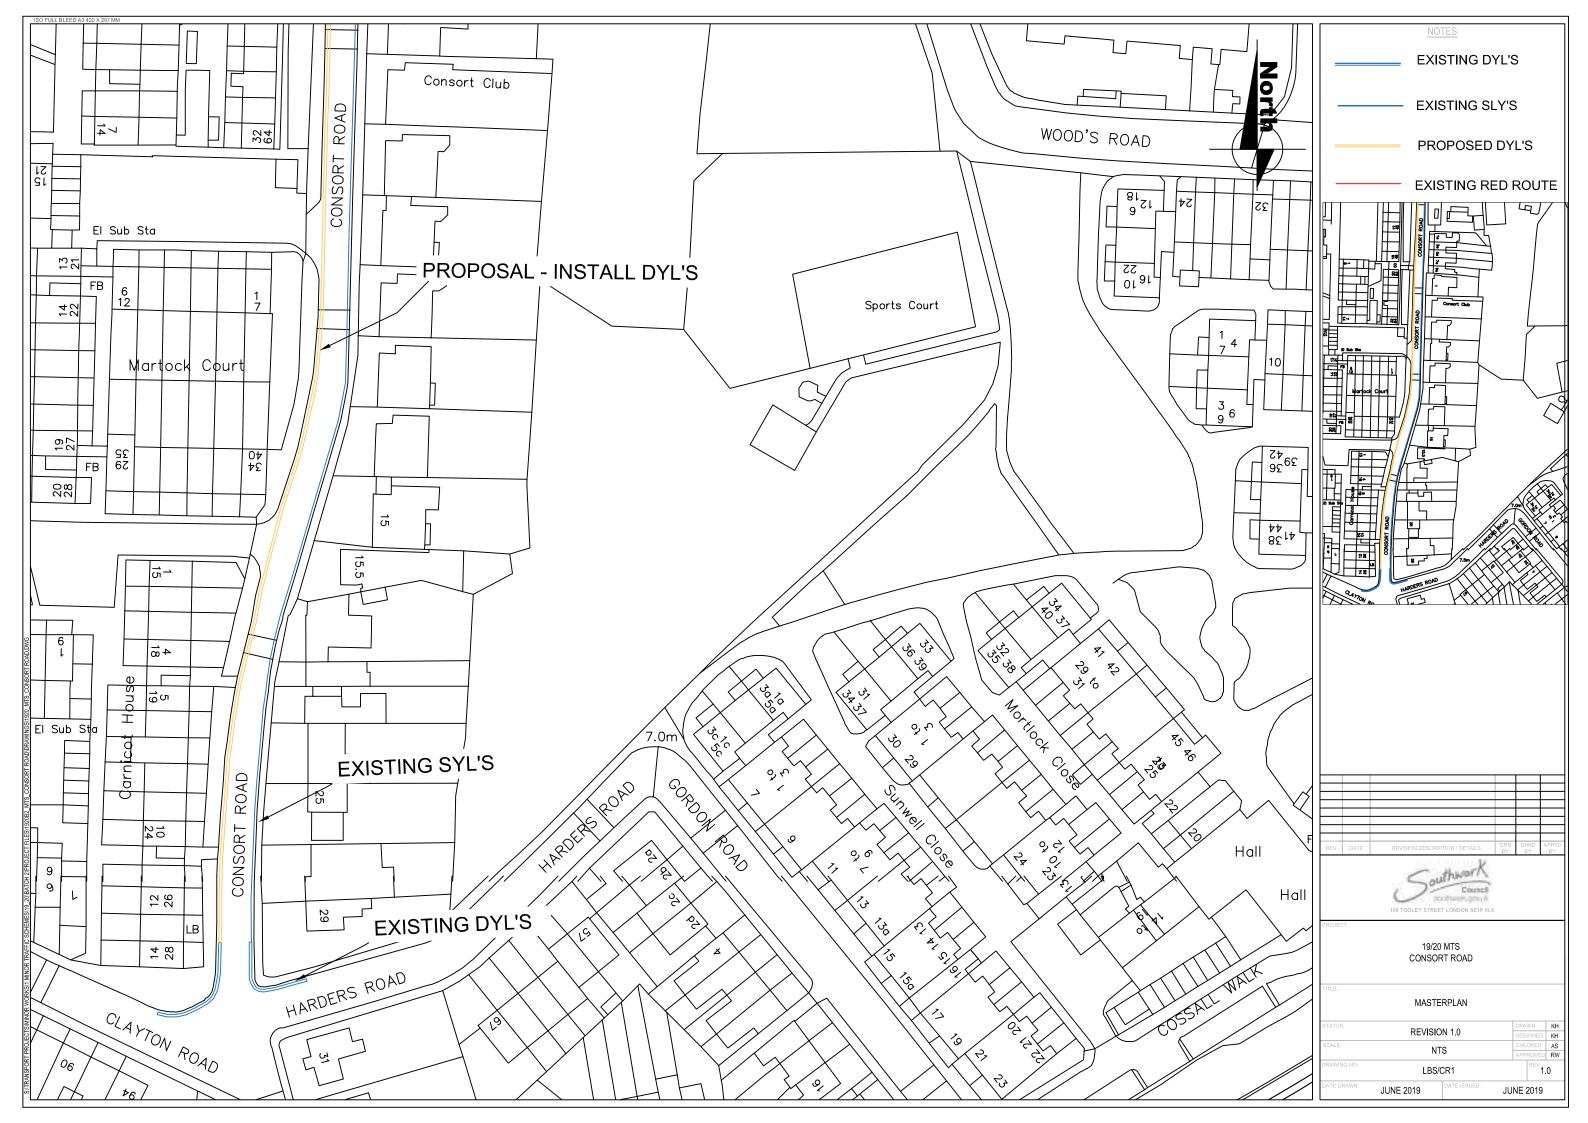

This batch of schemes proposes the following changes in the London Borough of Southwark:-

| Street                    | Ward                               | Description                                                                                                                                                                                                                                                          |
|---------------------------|------------------------------------|----------------------------------------------------------------------------------------------------------------------------------------------------------------------------------------------------------------------------------------------------------------------|
| ALSCOT ROAD               | South Bermondsey                   | both sides, o/s No. 63 Alscot Rd (Buckley Court) add DYLs & 'at any time' loading restrictions                                                                                                                                                                       |
| CHESTERFIELD GROVE        | Goose Green                        | both sides, at junction with Melbourne Grove add DYLs                                                                                                                                                                                                                |
| COMMERCIAL WAY            | Peckham/Old Kent<br>Road           | south-east side, between Peckham Hill Street and Buller<br>Close (Peckham ward on the boundary of Old Kent Road<br>ward) add DYLs                                                                                                                                    |
| CONSORT ROAD              | Rye Lane/Nunhead<br>& Queen's Road | west side, between Peckham High Street and Clayton<br>Road (Rye Lane ward on the boundary of Nunhead &<br>Queen's Road ward) add DYLs                                                                                                                                |
| FRIARY ROAD               | Old Kent Road                      | south-west side o/s No. 28 Our Lady of Sorrows Church<br>add 6.6 m 'limited stay' disabled persons' parking place<br>(max stay 4 hrs, no return within 30 mins) and reduce<br>existing 'short stay' parking                                                          |
| GREAT GUILDFORD<br>STREET | Borough and<br>Bankside            | north-east side, o/s No. 21 Great Guildford St (Rosie Tate Café) extend existing solo motorcycle bay by 6m south-<br>eastward                                                                                                                                        |
| HEBER ROAD                | Goose Green                        | south side, in front of the fire access gate next to school (opp No. 28) add DYLs & 'at any time' loading restrictions                                                                                                                                               |
| HIGHSHORE ROAD            | Rye Lane                           | the north side, o/s No. 28 Highshore Road reduce by 5.5m existing permit parking place in CPZ 'B', and replace with DYLs                                                                                                                                             |
| ILIFFE STREET             | Newington                          | north-west side on the side of No. 6 Peacock Yard, convert SYLs to DYLs to prevent obstructive parking                                                                                                                                                               |
| KIMPTON ROAD              | St Giles                           | new mandatory south-bound contraflow cycle lane<br>between the junctions with Harvey Road and Camberwell<br>Church Street; and amend existing north-bound 'one-way'<br>restriction to exclude pedal-cycles travelling in the<br>aforementioned contraflow cycle lane |