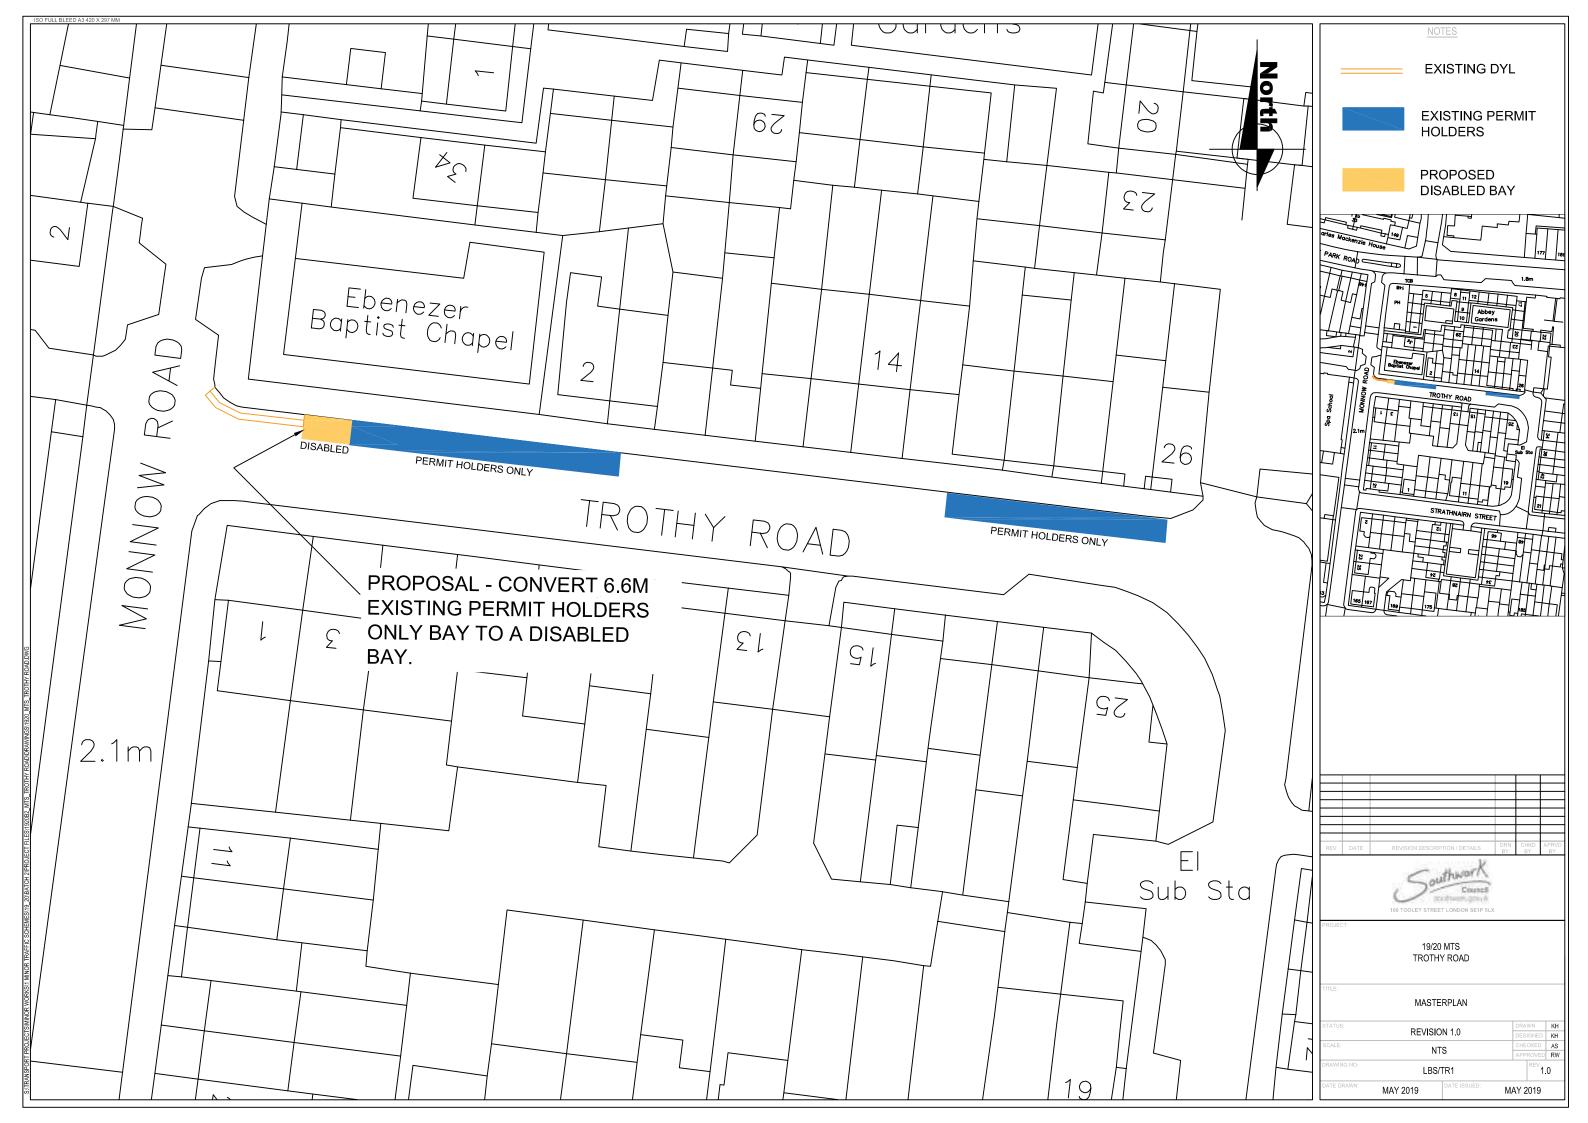

permit parking place;
(k) TROTHY ROAD in CPZ 'TS' north-east side o/s Monnow Road Baptist Church, reduce by 6.6m existing permit parking place;

<sup>&</sup>lt;sup>1</sup> 1984 c.27

- UNION STREET in CPZ 'C1' (i) north-east side o/s Rosler Building, convert an existing pay parking place to a permit parking place (13m), and (ii) north side o/s No. 90, reduce an existing permit parking place by 12m to add a pay parking place;
- (m) provide new single car club parking places, in which qualifying car club vehicles may be left at any time in: STEAD STREET in CPZ 'M1' south-east side near Nursery Row Park, and WADDING STREET north-west side opp. Blendon House;
- (n) add new disabled person's blue badge holders' parking places (DPPP) 6.6m in length and may be used at any time by vehicles displaying a valid disabled persons 'blue badge' in the following locations: FRIARY ROAD south-west side o/s No. 28, new 'limited stay' DPPP (max stay 2 hours, no return within 30 mins); TALFOURD PLACE north-west side o/s Curlew House, new 'unlimited stay' DPPP (no time limit); and TROTHY ROAD north-east side o/s Monnow Road Baptist Church, new 'limited stay' DPPP (max stay 2 hours, no return within 30 mins); and
- (o) add new or amend existing 'at any time' (AAT) waiting restrictions double yellow lines (DYLs), also adding new loading restrictions only where specified, in the following locations: ALSCOT ROAD (including 'AAT' loading restrictions for all but the part of the north-east to southwest arm which is between this arm's north-eastern extremity and a point 15m south-west of that extremity) o/s Buckley Court both sides, CHESTERFIELD GROVE both sides at its junction with Melbourne Grove, COMMERCIAL WAY south-east side between its junctions with Peckham Hill Street and Buller Close, CONSORT ROAD west side between its junctions with Peckham High Street and Clayton Road, GREAT GUILDFORD STREET north-east side o/s No. 21 (see 2b), HEBER ROAD (including loading restrictions which operate 8 am to 5 pm on Monday - Friday) south side o/s Heber Primary School, HIGHSHORE ROAD north side o/s Nos. 28 and 30 (see 2c), ILIFFE STREET north-west side across its junction with Peacock Yard, KINBURN STREET both sides, across and opp. its junction with Galleon Close, LITTLE BORNES both sides of its bend o/s No. 6, LYALL AVENUE north side extend across Dulwich Wood Primary School -Schoolkeeper's House, MELBOURNE GROVE east side across its junction with Chesterfield Grove, MILLSTREAM ROAD north-west side o/s No. 19 (see 2e), MOUNT ADON PARK northeast side (south-east of No. 50) across park access route, ORB STREET south-west side opp. Dawes House (see 2g), PECKHAM RYE west side o/s No. 168 extend southward of its junction with The Gardens, SWAN STREET north-west side o/s Redwing Court (see 2i), and WADDING STREET north-west side opp. Blendon House remove 6m DYLs (see 2m).
- 3. For more information about these proposals please contact Tobias Allen of the council's Highways – Transport Projects team <u>Highways@southwark.gov.uk</u>.
- 4. Copies of this notice, the proposed orders, a statement of the council's reasons for making this chance and plans may be found online at <u>www.southwark.gov.uk/trafficorders</u>, paper copies may be obtained from or viewed at Highways, 3rd floor hub 2, 160 Tooley Street, London SE1 2QH. Email: <u>traffic.orders@southwark.gov.uk</u> (or call 020 7525 3497) for details.
- 5. Anyone wishing to object to or make any other representations regarding the proposal, may use the form labelled 'Parking Road traffic and highway schemes responding to statutory consultation notices' at www.southwark.gov.uk/statutoryconsultationnotices or send a statement in writing to: Traffic Order Consultations, Highways, Southwark Council, Environment and Leisure, P.O. Box 64529, London SE1P 5LX or by e-mail to traffic.orders@southwark.gov.uk quoting reference 'TMO1920-033 MTS Q2' by 3 January 2020. Please note that if you wish to object to this proposal you must state the grounds on which your objection is made.
- 6. Under requirements of current access to information legislation, any letter or e-mail sent to the Council in response to this Notice may be subject to publication or disclosure, or both, including communication to other persons affected.

| Street          | Ward                                 | Description                                                                                                                                                                                                                |
|-----------------|--------------------------------------|----------------------------------------------------------------------------------------------------------------------------------------------------------------------------------------------------------------------------|
| KINBURN STREET  | Rotherhithe                          | both sides, add DYLs across and opp. junction with Galleon Close to prevent obstructive parking                                                                                                                            |
| LITTLE BORNES   | Dulwich Wood                         | both sides, add DYLs to protect the junction and prevent obstructive parking                                                                                                                                               |
| LYALL AVENUE    | Dulwich Wood                         | north side, DYL to protect the junction and prevent obstructive parking                                                                                                                                                    |
| MELBOURNE GROVE | Goose Green                          | east side, o/s No. 83 Melbourne Grove add DYLs                                                                                                                                                                             |
| MILLSTREAM ROAD | London Bridge and<br>West Bermondsey | north-west side, reduce existing shared use parking (in CPZ 'GR') and add 6m DYLs to prevent obstructive parking                                                                                                           |
| MOUNT ADON PARK | Dulwich Hill                         | north-east side, extend existing DYLs to prevent parked vehicles obstructing the entrance to the park                                                                                                                      |
| NORWOOD ROAD    | Dulwich Village                      | east side, reduce existing 'short stay' and add new 'stop<br>and shop' (30 mins free then 'pay' parking) schedule<br>within CPZ 'HH'                                                                                       |
| ORB STREET      | North Walworth                       | south-west side, remove 'shared use' parking opp. Dawes House in CPZ 'M2'; and replace with DYLs                                                                                                                           |
| PECKHAM RYE     | Goose Green                          | west side, o/s No. 168 Peckham Rye add DYLs to prevent obstructive parking                                                                                                                                                 |
| STEAD STREET    | North Walworth                       | south-east side, remove 6m existing permit parking place in CPZ 'M1'; and add car club bay                                                                                                                                 |
| SWAN STREET     | Chaucer                              | north-west side o/s Redwing Court , relocate Motorcycle parking places south-westward by 24m; and add 24m DYLs                                                                                                             |
| TALFOURD PLACE  | Rye Lane/St Giles                    | north-west side, opposite No. 12 Talfourd Place add new<br>'unlimited stay' DPPP outside child services; and reduce<br>existing permit parking place in CPZ 'PR' (Rye Lane ward<br>on the boundary of St Giles ward)       |
| TROTHY ROAD     | South Bermondsey                     | north-east side, o/s Monnow Road Baptist Church add<br>new 'limited stay' disabled persons' parking place (max<br>stay 4 hrs, no return within 30 mins) by removing 6.6m of<br>exiting permit holders only bay in CPZ 'TS' |
| UNION STREET    | Borough and<br>Bankside              | north-east side in CPZ 'C1', convert existing 'pay' parking<br>place to permit holders' parking; and north side convert<br>existing permit holders' parking to 'pay' parking place                                         |
| WADDING STREET  | North Walworth                       | north-west side, remove 6m DYLs and add car club bay                                                                                                                                                                       |

# SCHEDULE 2 - 'LIMITED STAY' DISABLED PERSONS PARKING PLACES

| No. of<br>parking<br>place | Designated parking place                                                                                                                                           | Permitted hours | Maximum<br>parking<br>period | Minimum<br>return<br>interval |
|----------------------------|--------------------------------------------------------------------------------------------------------------------------------------------------------------------|-----------------|------------------------------|-------------------------------|
| (1)                        | (2)                                                                                                                                                                | (3)             | (4)                          | (5)                           |
| **.                        | FRIARY ROAD                                                                                                                                                        | At any time     | 2 hours                      | 30 mins                       |
|                            | the south-west side, from a point 10.5 metres<br>north-west of the north-western kerb-line of<br>Bird In Bush Road north-westward for a<br>distance of 6.6 metres. |                 |                              |                               |
| **.                        | TROTHY ROAD                                                                                                                                                        | At any time     | 2 hours                      | 30 mins                       |
|                            | the north-east side, from a point 7.5 metres<br>east of the eastern kerb-line of Monnow Road<br>south-eastward for a distance of 6.6 metres.                       |                 |                              |                               |