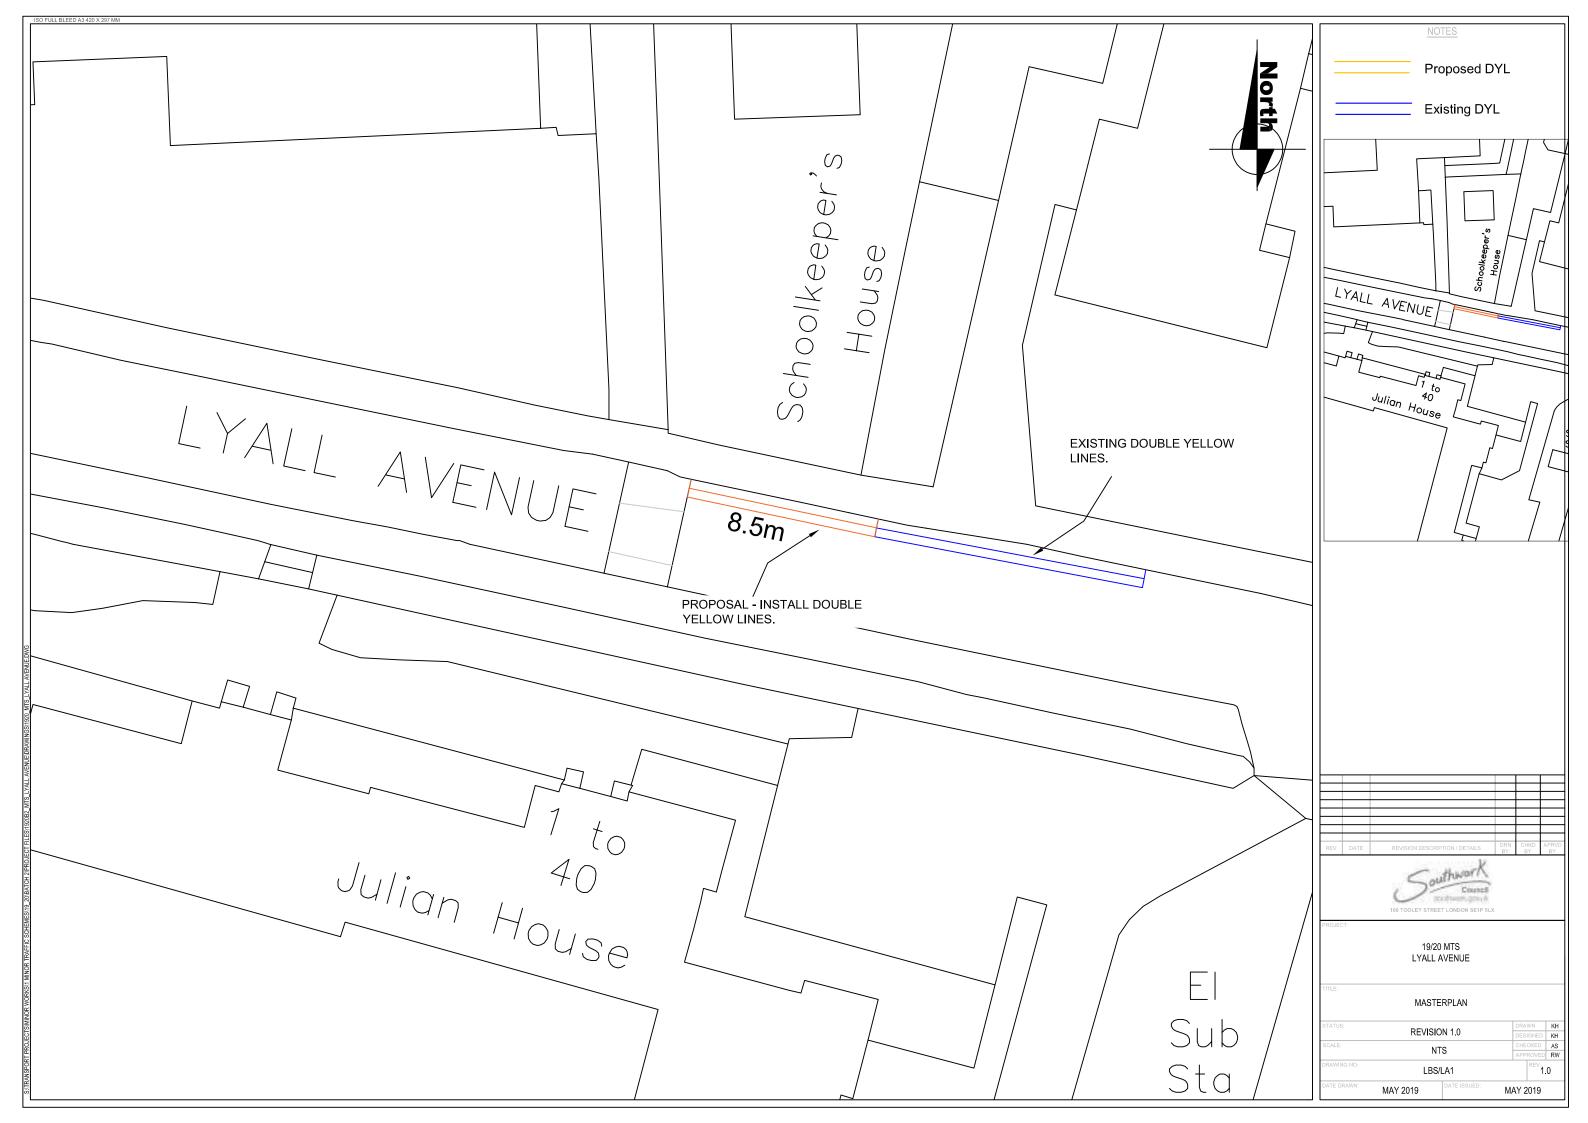

| Street          | Ward                                 | Description                                                                                                                                                                                                                |
|-----------------|--------------------------------------|----------------------------------------------------------------------------------------------------------------------------------------------------------------------------------------------------------------------------|
| KINBURN STREET  | Rotherhithe                          | both sides, add DYLs across and opp. junction with Galleon Close to prevent obstructive parking                                                                                                                            |
| LITTLE BORNES   | Dulwich Wood                         | both sides, add DYLs to protect the junction and prevent obstructive parking                                                                                                                                               |
| LYALL AVENUE    | Dulwich Wood                         | north side, DYL to protect the junction and prevent obstructive parking                                                                                                                                                    |
| MELBOURNE GROVE | Goose Green                          | east side, o/s No. 83 Melbourne Grove add DYLs                                                                                                                                                                             |
| MILLSTREAM ROAD | London Bridge and<br>West Bermondsey | north-west side, reduce existing shared use parking (in CPZ 'GR') and add 6m DYLs to prevent obstructive parking                                                                                                           |
| MOUNT ADON PARK | Dulwich Hill                         | north-east side, extend existing DYLs to prevent parked vehicles obstructing the entrance to the park                                                                                                                      |
| NORWOOD ROAD    | Dulwich Village                      | east side, reduce existing 'short stay' and add new 'stop<br>and shop' (30 mins free then 'pay' parking) schedule<br>within CPZ 'HH'                                                                                       |
| ORB STREET      | North Walworth                       | south-west side, remove 'shared use' parking opp. Dawes House in CPZ 'M2'; and replace with DYLs                                                                                                                           |
| PECKHAM RYE     | Goose Green                          | west side, o/s No. 168 Peckham Rye add DYLs to prevent obstructive parking                                                                                                                                                 |
| STEAD STREET    | North Walworth                       | south-east side, remove 6m existing permit parking place in CPZ 'M1'; and add car club bay                                                                                                                                 |
| SWAN STREET     | Chaucer                              | north-west side o/s Redwing Court , relocate Motorcycle parking places south-westward by 24m; and add 24m DYLs                                                                                                             |
| TALFOURD PLACE  | Rye Lane/St Giles                    | north-west side, opposite No. 12 Talfourd Place add new<br>'unlimited stay' DPPP outside child services; and reduce<br>existing permit parking place in CPZ 'PR' (Rye Lane ward<br>on the boundary of St Giles ward)       |
| TROTHY ROAD     | South Bermondsey                     | north-east side, o/s Monnow Road Baptist Church add<br>new 'limited stay' disabled persons' parking place (max<br>stay 4 hrs, no return within 30 mins) by removing 6.6m of<br>exiting permit holders only bay in CPZ 'TS' |
| UNION STREET    | Borough and<br>Bankside              | north-east side in CPZ 'C1', convert existing 'pay' parking<br>place to permit holders' parking; and north side convert<br>existing permit holders' parking to 'pay' parking place                                         |
| WADDING STREET  | North Walworth                       | north-west side, remove 6m DYLs and add car club bay                                                                                                                                                                       |