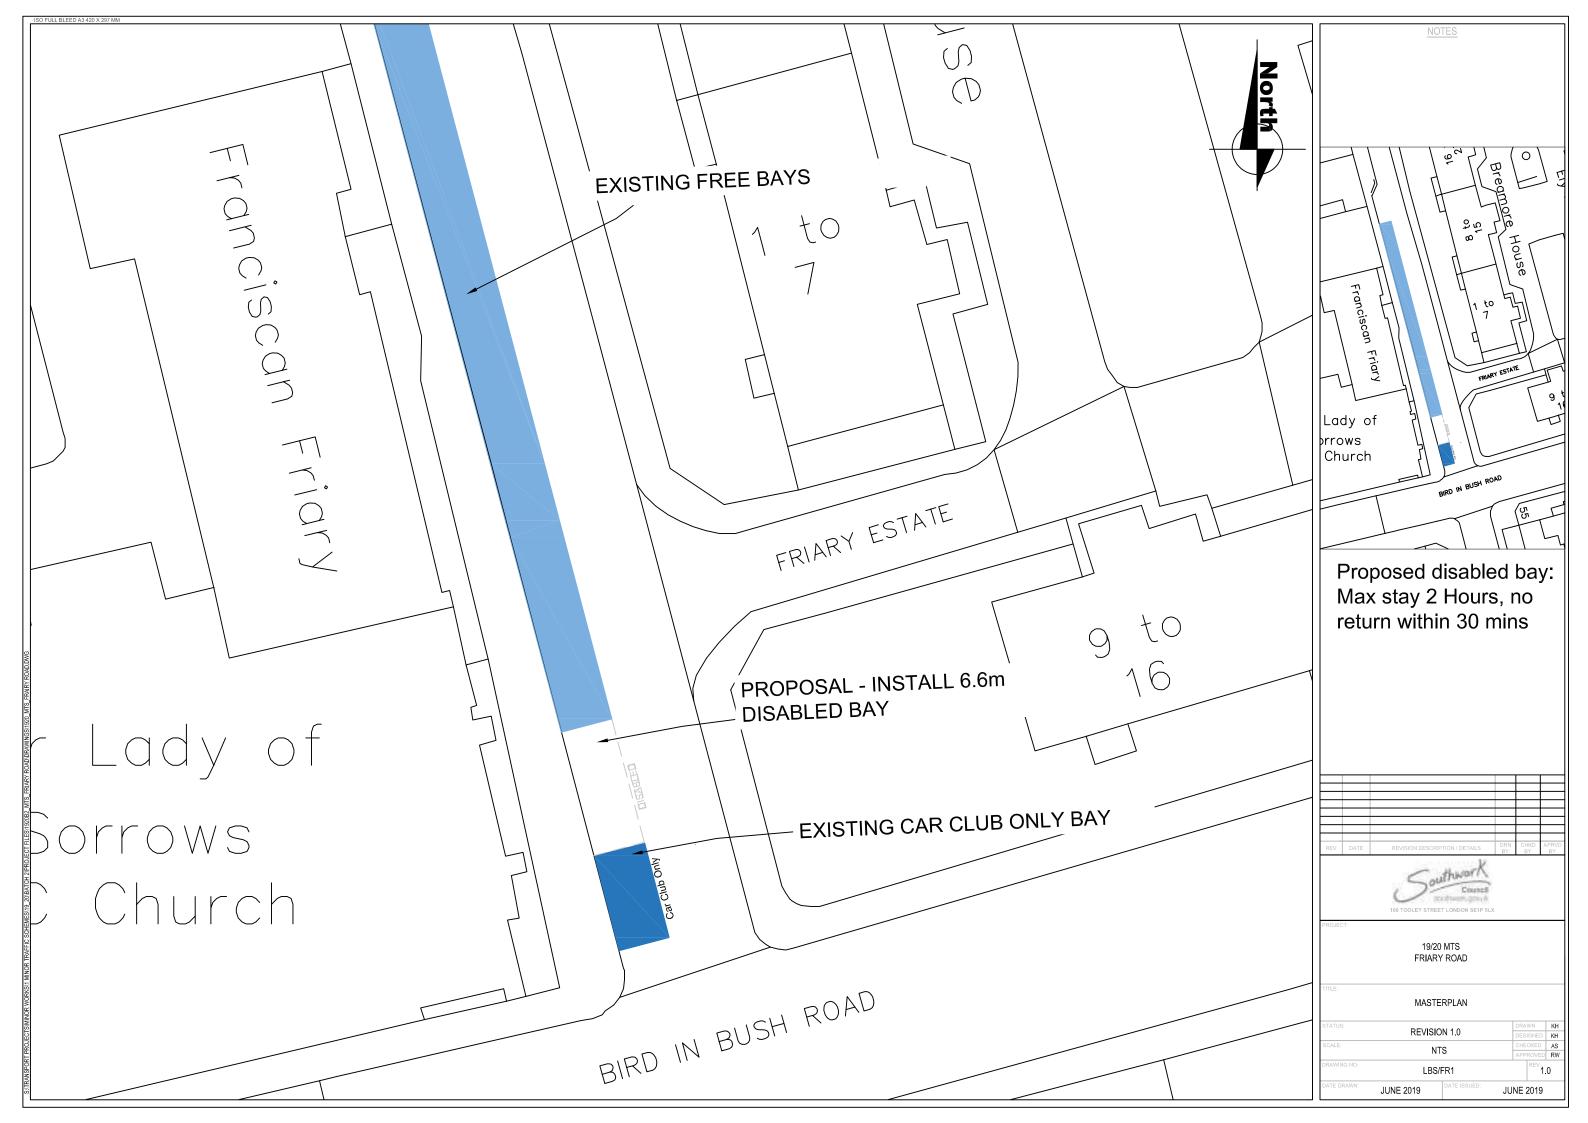

This batch of schemes proposes the following changes in the London Borough of Southwark:-

| Street                    | Ward                               | Description                                                                                                                                                                                                                                                          |
|---------------------------|------------------------------------|----------------------------------------------------------------------------------------------------------------------------------------------------------------------------------------------------------------------------------------------------------------------|
| ALSCOT ROAD               | South Bermondsey                   | both sides, o/s No. 63 Alscot Rd (Buckley Court) add DYLs & 'at any time' loading restrictions                                                                                                                                                                       |
| CHESTERFIELD GROVE        | Goose Green                        | both sides, at junction with Melbourne Grove add DYLs                                                                                                                                                                                                                |
| COMMERCIAL WAY            | Peckham/Old Kent<br>Road           | south-east side, between Peckham Hill Street and Buller<br>Close (Peckham ward on the boundary of Old Kent Road<br>ward) add DYLs                                                                                                                                    |
| CONSORT ROAD              | Rye Lane/Nunhead<br>& Queen's Road | west side, between Peckham High Street and Clayton<br>Road (Rye Lane ward on the boundary of Nunhead &<br>Queen's Road ward) add DYLs                                                                                                                                |
| FRIARY ROAD               | Old Kent Road                      | south-west side o/s No. 28 Our Lady of Sorrows Church<br>add 6.6 m 'limited stay' disabled persons' parking place<br>(max stay 4 hrs, no return within 30 mins) and reduce<br>existing 'short stay' parking                                                          |
| GREAT GUILDFORD<br>STREET | Borough and<br>Bankside            | north-east side, o/s No. 21 Great Guildford St (Rosie Tate Café) extend existing solo motorcycle bay by 6m south-<br>eastward                                                                                                                                        |
| HEBER ROAD                | Goose Green                        | south side, in front of the fire access gate next to school (opp No. 28) add DYLs & 'at any time' loading restrictions                                                                                                                                               |
| HIGHSHORE ROAD            | Rye Lane                           | the north side, o/s No. 28 Highshore Road reduce by 5.5m existing permit parking place in CPZ 'B', and replace with DYLs                                                                                                                                             |
| ILIFFE STREET             | Newington                          | north-west side on the side of No. 6 Peacock Yard, convert SYLs to DYLs to prevent obstructive parking                                                                                                                                                               |
| KIMPTON ROAD              | St Giles                           | new mandatory south-bound contraflow cycle lane<br>between the junctions with Harvey Road and Camberwell<br>Church Street; and amend existing north-bound 'one-way'<br>restriction to exclude pedal-cycles travelling in the<br>aforementioned contraflow cycle lane |

# SCHEDULE 2 - 'LIMITED STAY' DISABLED PERSONS PARKING PLACES

| No. of<br>parking<br>place | Designated parking place                                                                                                                                           | Permitted hours | Maximum<br>parking<br>period | Minimum<br>return<br>interval |
|----------------------------|--------------------------------------------------------------------------------------------------------------------------------------------------------------------|-----------------|------------------------------|-------------------------------|
| (1)                        | (2)                                                                                                                                                                | (3)             | (4)                          | (5)                           |
| **.                        | FRIARY ROAD                                                                                                                                                        | At any time     | 2 hours                      | 30 mins                       |
|                            | the south-west side, from a point 10.5 metres<br>north-west of the north-western kerb-line of<br>Bird In Bush Road north-westward for a<br>distance of 6.6 metres. |                 |                              |                               |
| **.                        | TROTHY ROAD                                                                                                                                                        | At any time     | 2 hours                      | 30 mins                       |
|                            | the north-east side, from a point 7.5 metres<br>east of the eastern kerb-line of Monnow Road<br>south-eastward for a distance of 6.6 metres.                       |                 |                              |                               |