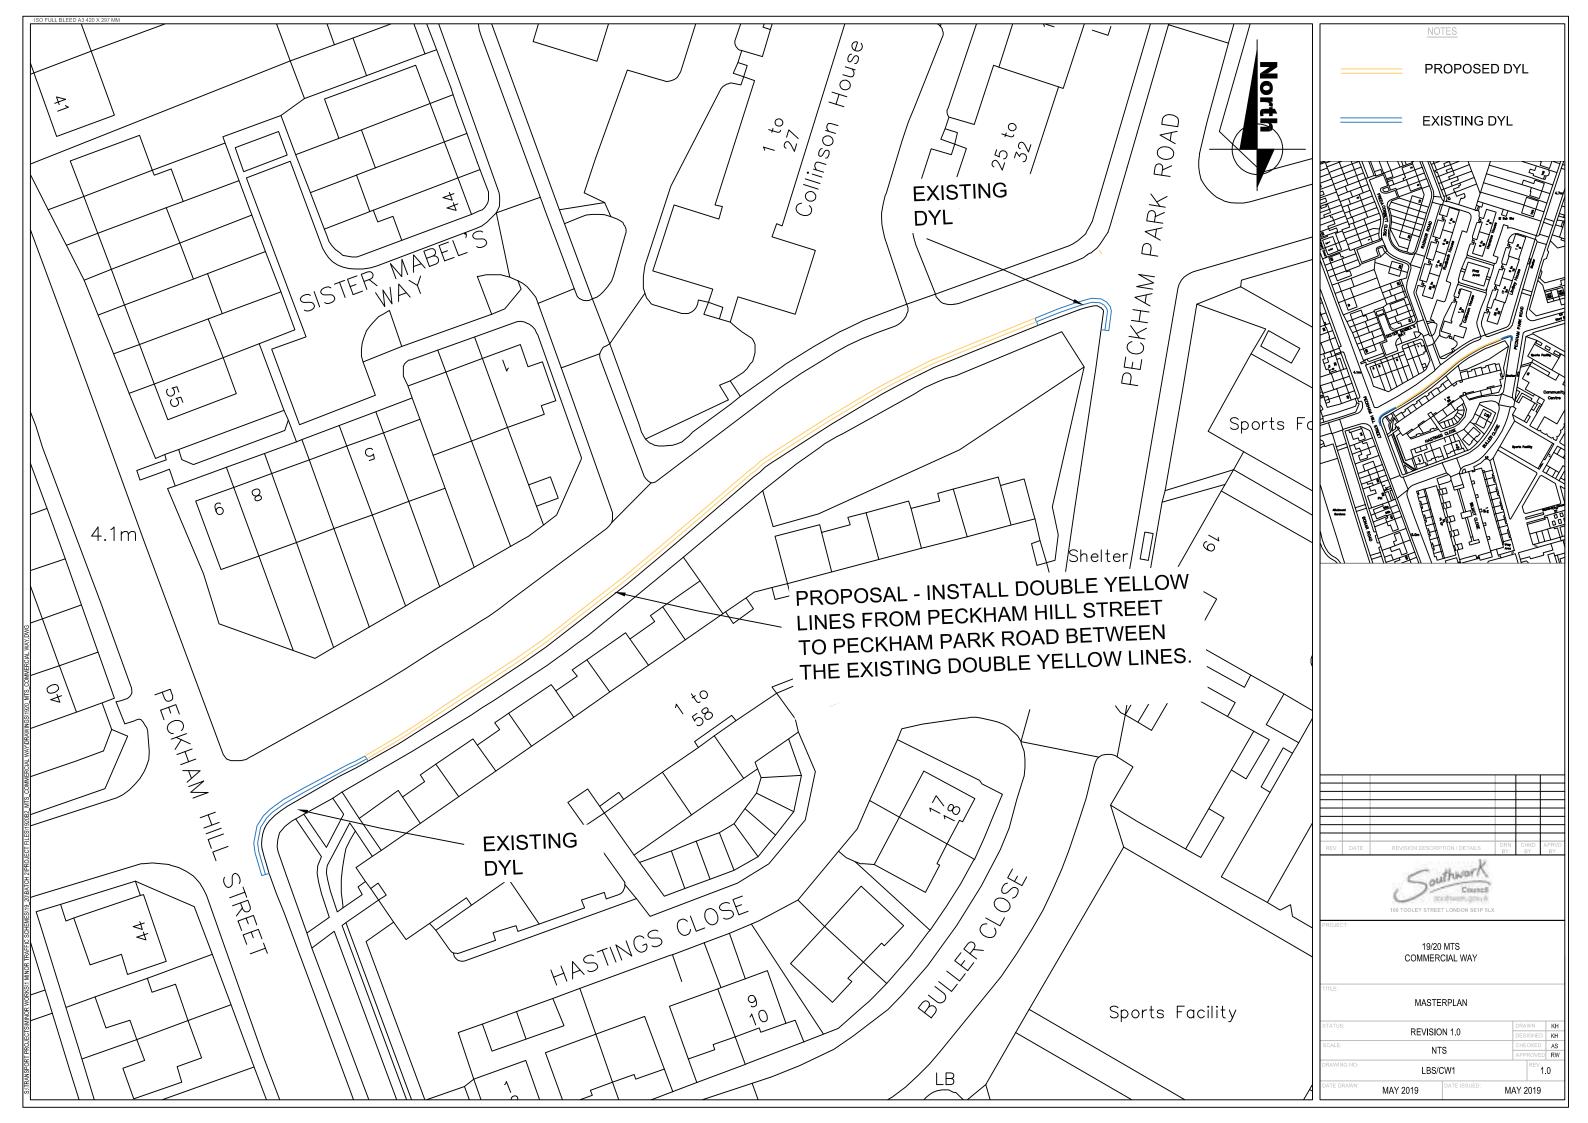

This batch of schemes proposes the following changes in the London Borough of Southwark:-

| Street                    | Ward                               | Description                                                                                                                                                                                                                                                          |
|---------------------------|------------------------------------|----------------------------------------------------------------------------------------------------------------------------------------------------------------------------------------------------------------------------------------------------------------------|
| ALSCOT ROAD               | South Bermondsey                   | both sides, o/s No. 63 Alscot Rd (Buckley Court) add DYLs & 'at any time' loading restrictions                                                                                                                                                                       |
| CHESTERFIELD GROVE        | Goose Green                        | both sides, at junction with Melbourne Grove add DYLs                                                                                                                                                                                                                |
| COMMERCIAL WAY            | Peckham/Old Kent<br>Road           | south-east side, between Peckham Hill Street and Buller<br>Close (Peckham ward on the boundary of Old Kent Road<br>ward) add DYLs                                                                                                                                    |
| CONSORT ROAD              | Rye Lane/Nunhead<br>& Queen's Road | west side, between Peckham High Street and Clayton<br>Road (Rye Lane ward on the boundary of Nunhead &<br>Queen's Road ward) add DYLs                                                                                                                                |
| FRIARY ROAD               | Old Kent Road                      | south-west side o/s No. 28 Our Lady of Sorrows Church<br>add 6.6 m 'limited stay' disabled persons' parking place<br>(max stay 4 hrs, no return within 30 mins) and reduce<br>existing 'short stay' parking                                                          |
| GREAT GUILDFORD<br>STREET | Borough and<br>Bankside            | north-east side, o/s No. 21 Great Guildford St (Rosie Tate Café) extend existing solo motorcycle bay by 6m south-<br>eastward                                                                                                                                        |
| HEBER ROAD                | Goose Green                        | south side, in front of the fire access gate next to school (opp No. 28) add DYLs & 'at any time' loading restrictions                                                                                                                                               |
| HIGHSHORE ROAD            | Rye Lane                           | the north side, o/s No. 28 Highshore Road reduce by 5.5m existing permit parking place in CPZ 'B', and replace with DYLs                                                                                                                                             |
| ILIFFE STREET             | Newington                          | north-west side on the side of No. 6 Peacock Yard, convert SYLs to DYLs to prevent obstructive parking                                                                                                                                                               |
| KIMPTON ROAD              | St Giles                           | new mandatory south-bound contraflow cycle lane<br>between the junctions with Harvey Road and Camberwell<br>Church Street; and amend existing north-bound 'one-way'<br>restriction to exclude pedal-cycles travelling in the<br>aforementioned contraflow cycle lane |