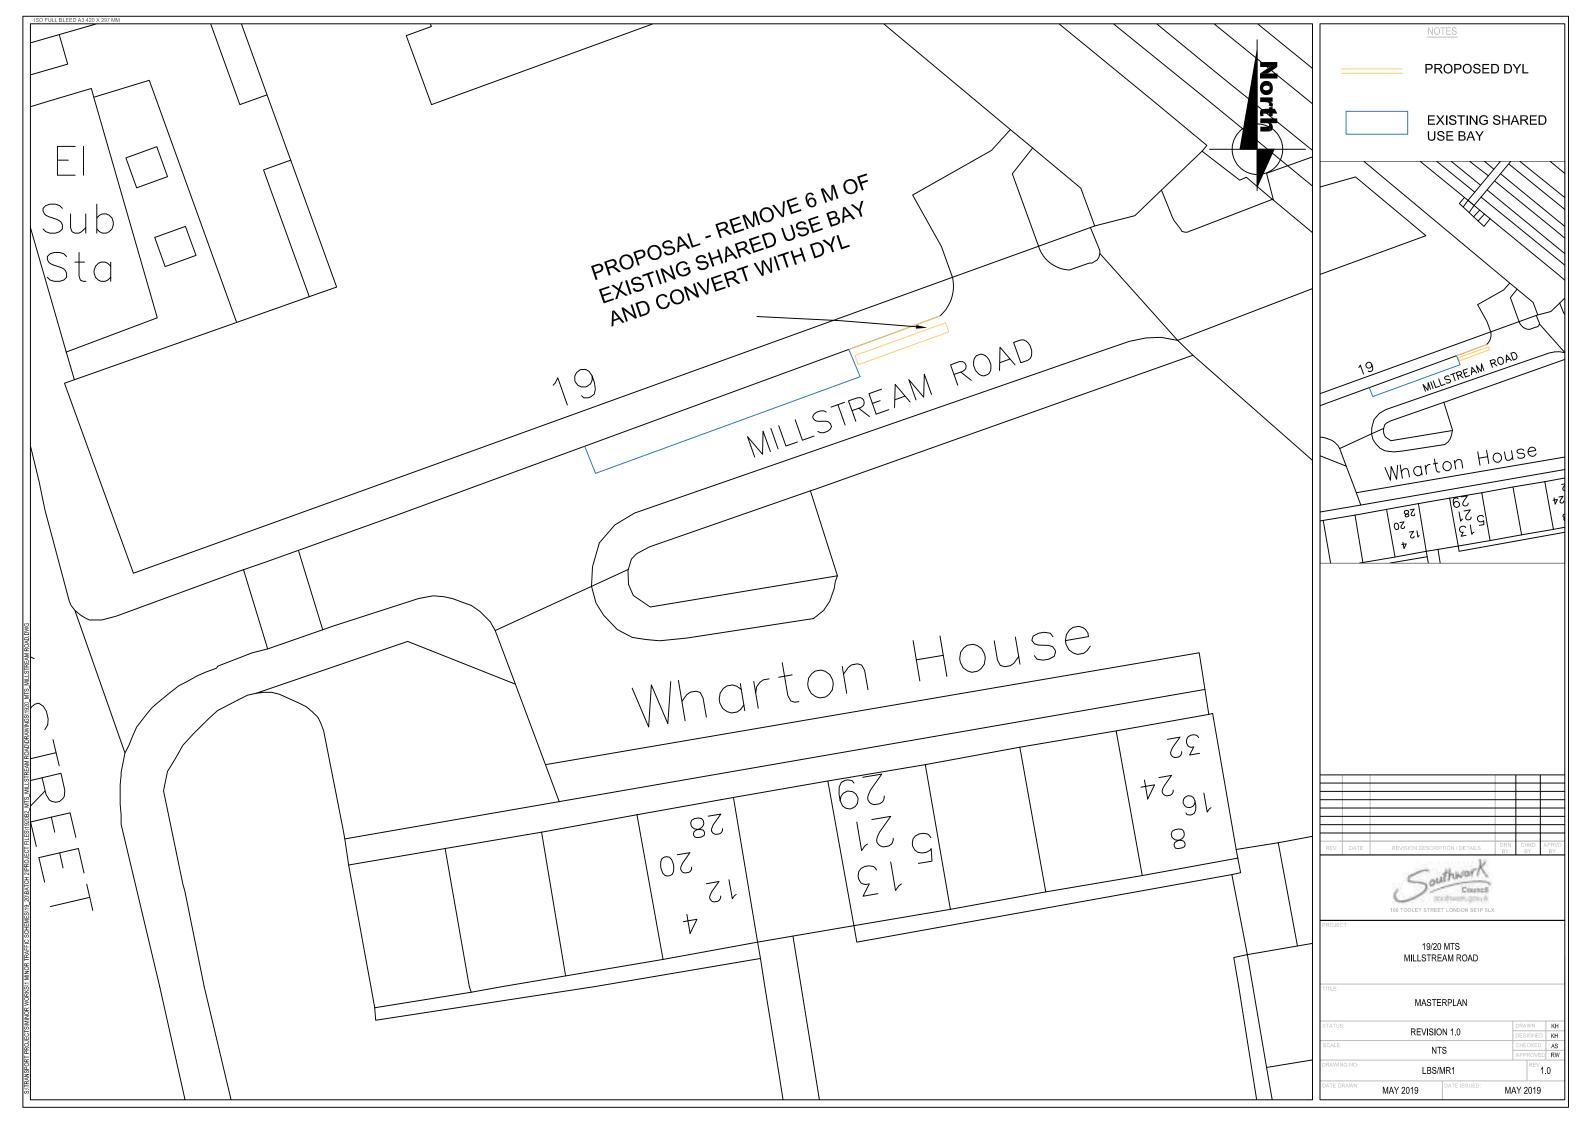

| Street          | Ward                                 | Description                                                                                                                                                                                                                |
|-----------------|--------------------------------------|----------------------------------------------------------------------------------------------------------------------------------------------------------------------------------------------------------------------------|
| KINBURN STREET  | Rotherhithe                          | both sides, add DYLs across and opp. junction with Galleon Close to prevent obstructive parking                                                                                                                            |
| LITTLE BORNES   | Dulwich Wood                         | both sides, add DYLs to protect the junction and prevent obstructive parking                                                                                                                                               |
| LYALL AVENUE    | Dulwich Wood                         | north side, DYL to protect the junction and prevent obstructive parking                                                                                                                                                    |
| MELBOURNE GROVE | Goose Green                          | east side, o/s No. 83 Melbourne Grove add DYLs                                                                                                                                                                             |
| MILLSTREAM ROAD | London Bridge and<br>West Bermondsey | north-west side, reduce existing shared use parking (in CPZ 'GR') and add 6m DYLs to prevent obstructive parking                                                                                                           |
| MOUNT ADON PARK | Dulwich Hill                         | north-east side, extend existing DYLs to prevent parked vehicles obstructing the entrance to the park                                                                                                                      |
| NORWOOD ROAD    | Dulwich Village                      | east side, reduce existing 'short stay' and add new 'stop<br>and shop' (30 mins free then 'pay' parking) schedule<br>within CPZ 'HH'                                                                                       |
| ORB STREET      | North Walworth                       | south-west side, remove 'shared use' parking opp. Dawes House in CPZ 'M2'; and replace with DYLs                                                                                                                           |
| PECKHAM RYE     | Goose Green                          | west side, o/s No. 168 Peckham Rye add DYLs to prevent obstructive parking                                                                                                                                                 |
| STEAD STREET    | North Walworth                       | south-east side, remove 6m existing permit parking place in CPZ 'M1'; and add car club bay                                                                                                                                 |
| SWAN STREET     | Chaucer                              | north-west side o/s Redwing Court , relocate Motorcycle parking places south-westward by 24m; and add 24m DYLs                                                                                                             |
| TALFOURD PLACE  | Rye Lane/St Giles                    | north-west side, opposite No. 12 Talfourd Place add new<br>'unlimited stay' DPPP outside child services; and reduce<br>existing permit parking place in CPZ 'PR' (Rye Lane ward<br>on the boundary of St Giles ward)       |
| TROTHY ROAD     | South Bermondsey                     | north-east side, o/s Monnow Road Baptist Church add<br>new 'limited stay' disabled persons' parking place (max<br>stay 4 hrs, no return within 30 mins) by removing 6.6m of<br>exiting permit holders only bay in CPZ 'TS' |
| UNION STREET    | Borough and<br>Bankside              | north-east side in CPZ 'C1', convert existing 'pay' parking<br>place to permit holders' parking; and north side convert<br>existing permit holders' parking to 'pay' parking place                                         |
| WADDING STREET  | North Walworth                       | north-west side, remove 6m DYLs and add car club bay                                                                                                                                                                       |

# (This note is not part of the Order)

This Order reduces in length an existing 'shared-use' parking place in Millstream Road, in the London Borough of Southwark.

THE COUNCIL OF THE LONDON BOROUGH OF SOUTHWARK