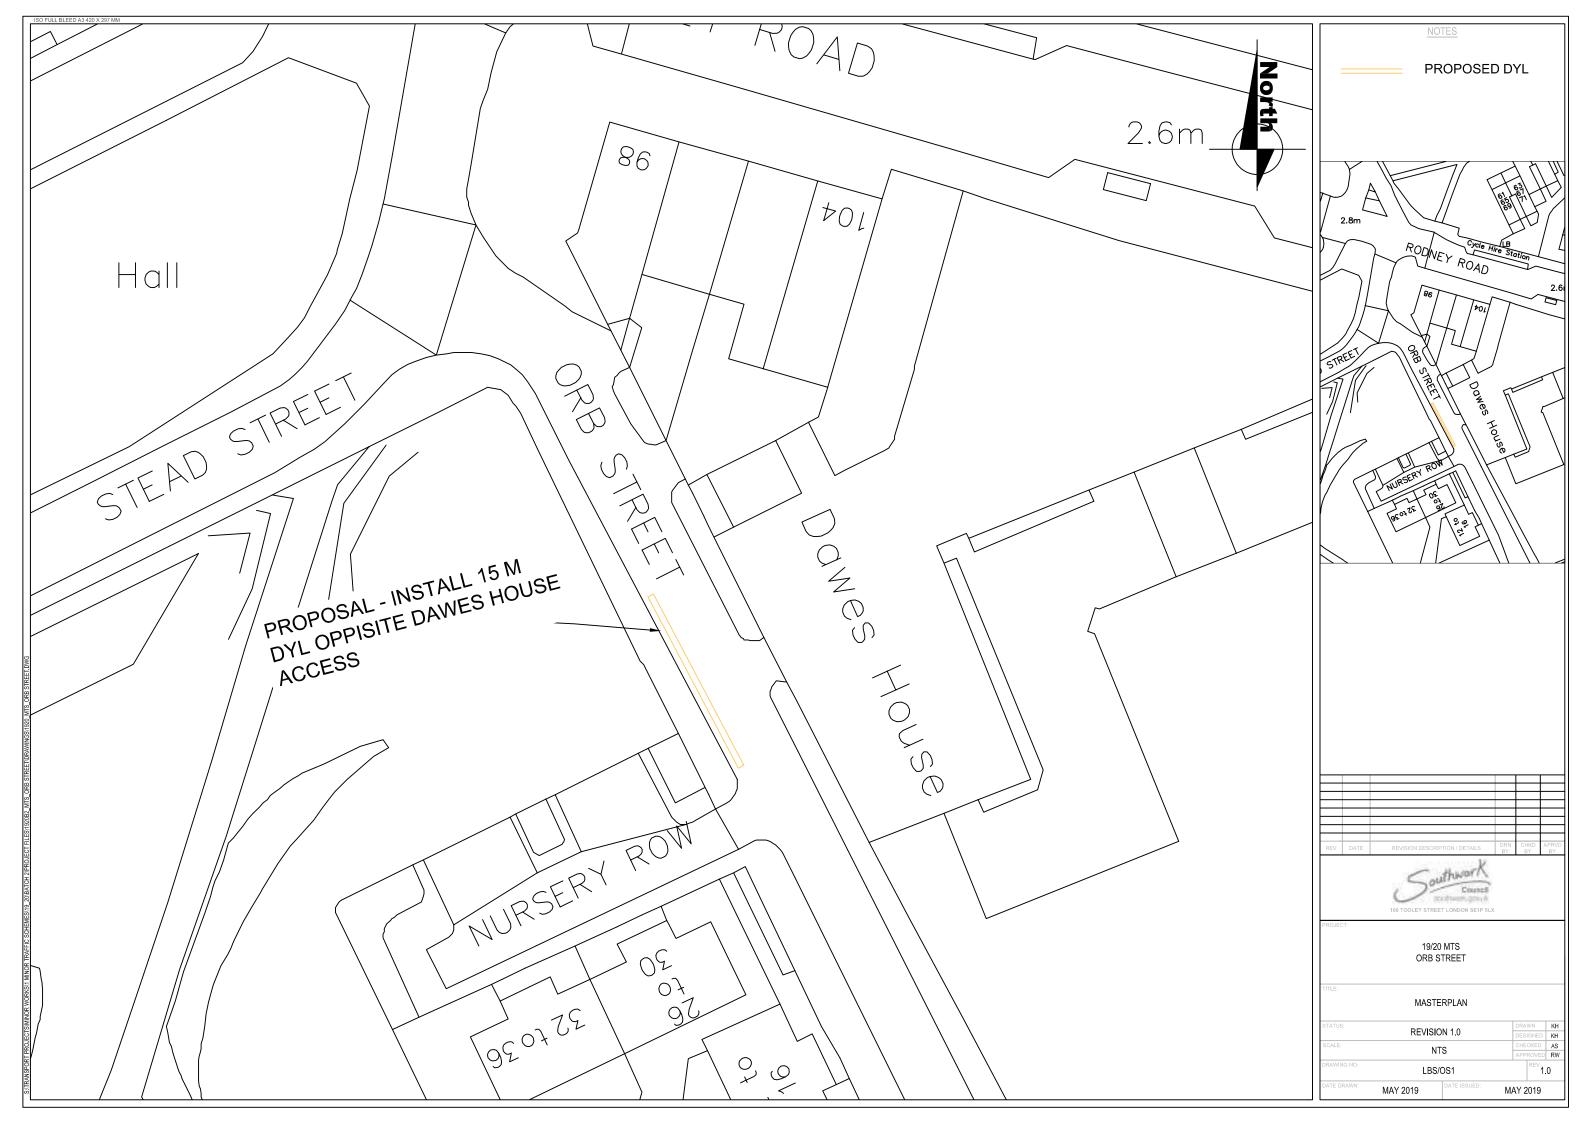

permit parking place;
(k) TROTHY ROAD in CPZ 'TS' north-east side o/s Monnow Road Baptist Church, reduce by 6.6m existing permit parking place;

<sup>&</sup>lt;sup>1</sup> 1984 c.27

- UNION STREET in CPZ 'C1' (i) north-east side o/s Rosler Building, convert an existing pay parking place to a permit parking place (13m), and (ii) north side o/s No. 90, reduce an existing permit parking place by 12m to add a pay parking place;
- (m) provide new single car club parking places, in which qualifying car club vehicles may be left at any time in: STEAD STREET in CPZ 'M1' south-east side near Nursery Row Park, and WADDING STREET north-west side opp. Blendon House;
- (n) add new disabled person's blue badge holders' parking places (DPPP) 6.6m in length and may be used at any time by vehicles displaying a valid disabled persons 'blue badge' in the following locations: FRIARY ROAD south-west side o/s No. 28, new 'limited stay' DPPP (max stay 2 hours, no return within 30 mins); TALFOURD PLACE north-west side o/s Curlew House, new 'unlimited stay' DPPP (no time limit); and TROTHY ROAD north-east side o/s Monnow Road Baptist Church, new 'limited stay' DPPP (max stay 2 hours, no return within 30 mins); and
- (o) add new or amend existing 'at any time' (AAT) waiting restrictions double yellow lines (DYLs), also adding new loading restrictions only where specified, in the following locations: ALSCOT ROAD (including 'AAT' loading restrictions for all but the part of the north-east to southwest arm which is between this arm's north-eastern extremity and a point 15m south-west of that extremity) o/s Buckley Court both sides, CHESTERFIELD GROVE both sides at its junction with Melbourne Grove, COMMERCIAL WAY south-east side between its junctions with Peckham Hill Street and Buller Close, CONSORT ROAD west side between its junctions with Peckham High Street and Clayton Road, GREAT GUILDFORD STREET north-east side o/s No. 21 (see 2b), HEBER ROAD (including loading restrictions which operate 8 am to 5 pm on Monday - Friday) south side o/s Heber Primary School, HIGHSHORE ROAD north side o/s Nos. 28 and 30 (see 2c), ILIFFE STREET north-west side across its junction with Peacock Yard, KINBURN STREET both sides, across and opp. its junction with Galleon Close, LITTLE BORNES both sides of its bend o/s No. 6, LYALL AVENUE north side extend across Dulwich Wood Primary School -Schoolkeeper's House, MELBOURNE GROVE east side across its junction with Chesterfield Grove, MILLSTREAM ROAD north-west side o/s No. 19 (see 2e), MOUNT ADON PARK northeast side (south-east of No. 50) across park access route, ORB STREET south-west side opp. Dawes House (see 2g), PECKHAM RYE west side o/s No. 168 extend southward of its junction with The Gardens, SWAN STREET north-west side o/s Redwing Court (see 2i), and WADDING STREET north-west side opp. Blendon House remove 6m DYLs (see 2m).
- 3. For more information about these proposals please contact Tobias Allen of the council's Highways – Transport Projects team <u>Highways@southwark.gov.uk</u>.
- 4. Copies of this notice, the proposed orders, a statement of the council's reasons for making this chance and plans may be found online at <u>www.southwark.gov.uk/trafficorders</u>, paper copies may be obtained from or viewed at Highways, 3rd floor hub 2, 160 Tooley Street, London SE1 2QH. Email: <u>traffic.orders@southwark.gov.uk</u> (or call 020 7525 3497) for details.
- 5. Anyone wishing to object to or make any other representations regarding the proposal, may use the form labelled 'Parking Road traffic and highway schemes responding to statutory consultation notices' at www.southwark.gov.uk/statutoryconsultationnotices or send a statement in writing to: Traffic Order Consultations, Highways, Southwark Council, Environment and Leisure, P.O. Box 64529, London SE1P 5LX or by e-mail to traffic.orders@southwark.gov.uk quoting reference 'TMO1920-033 MTS Q2' by 3 January 2020. Please note that if you wish to object to this proposal you must state the grounds on which your objection is made.
- 6. Under requirements of current access to information legislation, any letter or e-mail sent to the Council in response to this Notice may be subject to publication or disclosure, or both, including communication to other persons affected.

| Street          | Ward                                 | Description                                                                                                                                                                                                                |
|-----------------|--------------------------------------|----------------------------------------------------------------------------------------------------------------------------------------------------------------------------------------------------------------------------|
| KINBURN STREET  | Rotherhithe                          | both sides, add DYLs across and opp. junction with Galleon Close to prevent obstructive parking                                                                                                                            |
| LITTLE BORNES   | Dulwich Wood                         | both sides, add DYLs to protect the junction and prevent obstructive parking                                                                                                                                               |
| LYALL AVENUE    | Dulwich Wood                         | north side, DYL to protect the junction and prevent obstructive parking                                                                                                                                                    |
| MELBOURNE GROVE | Goose Green                          | east side, o/s No. 83 Melbourne Grove add DYLs                                                                                                                                                                             |
| MILLSTREAM ROAD | London Bridge and<br>West Bermondsey | north-west side, reduce existing shared use parking (in CPZ 'GR') and add 6m DYLs to prevent obstructive parking                                                                                                           |
| MOUNT ADON PARK | Dulwich Hill                         | north-east side, extend existing DYLs to prevent parked vehicles obstructing the entrance to the park                                                                                                                      |
| NORWOOD ROAD    | Dulwich Village                      | east side, reduce existing 'short stay' and add new 'stop<br>and shop' (30 mins free then 'pay' parking) schedule<br>within CPZ 'HH'                                                                                       |
| ORB STREET      | North Walworth                       | south-west side, remove 'shared use' parking opp. Dawes House in CPZ 'M2'; and replace with DYLs                                                                                                                           |
| PECKHAM RYE     | Goose Green                          | west side, o/s No. 168 Peckham Rye add DYLs to prevent obstructive parking                                                                                                                                                 |
| STEAD STREET    | North Walworth                       | south-east side, remove 6m existing permit parking place in CPZ 'M1'; and add car club bay                                                                                                                                 |
| SWAN STREET     | Chaucer                              | north-west side o/s Redwing Court , relocate Motorcycle parking places south-westward by 24m; and add 24m DYLs                                                                                                             |
| TALFOURD PLACE  | Rye Lane/St Giles                    | north-west side, opposite No. 12 Talfourd Place add new<br>'unlimited stay' DPPP outside child services; and reduce<br>existing permit parking place in CPZ 'PR' (Rye Lane ward<br>on the boundary of St Giles ward)       |
| TROTHY ROAD     | South Bermondsey                     | north-east side, o/s Monnow Road Baptist Church add<br>new 'limited stay' disabled persons' parking place (max<br>stay 4 hrs, no return within 30 mins) by removing 6.6m of<br>exiting permit holders only bay in CPZ 'TS' |
| UNION STREET    | Borough and<br>Bankside              | north-east side in CPZ 'C1', convert existing 'pay' parking<br>place to permit holders' parking; and north side convert<br>existing permit holders' parking to 'pay' parking place                                         |
| WADDING STREET  | North Walworth                       | north-west side, remove 6m DYLs and add car club bay                                                                                                                                                                       |