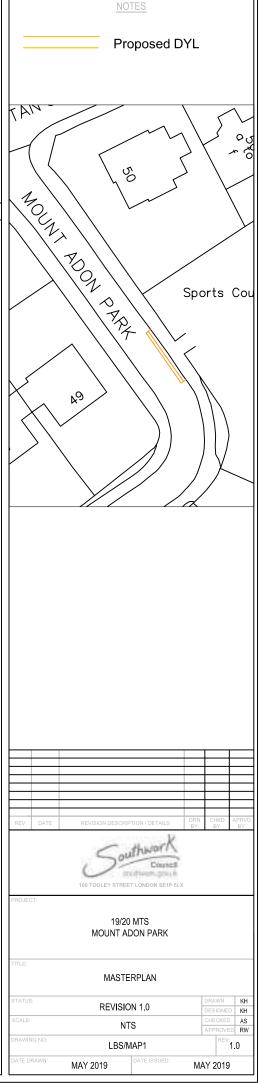

| Street          | Ward                                 | Description                                                                                                                                                                                                                |
|-----------------|--------------------------------------|----------------------------------------------------------------------------------------------------------------------------------------------------------------------------------------------------------------------------|
| KINBURN STREET  | Rotherhithe                          | both sides, add DYLs across and opp. junction with Galleon Close to prevent obstructive parking                                                                                                                            |
| LITTLE BORNES   | Dulwich Wood                         | both sides, add DYLs to protect the junction and prevent obstructive parking                                                                                                                                               |
| LYALL AVENUE    | Dulwich Wood                         | north side, DYL to protect the junction and prevent obstructive parking                                                                                                                                                    |
| MELBOURNE GROVE | Goose Green                          | east side, o/s No. 83 Melbourne Grove add DYLs                                                                                                                                                                             |
| MILLSTREAM ROAD | London Bridge and<br>West Bermondsey | north-west side, reduce existing shared use parking (in CPZ 'GR') and add 6m DYLs to prevent obstructive parking                                                                                                           |
| MOUNT ADON PARK | Dulwich Hill                         | north-east side, extend existing DYLs to prevent parked vehicles obstructing the entrance to the park                                                                                                                      |
| NORWOOD ROAD    | Dulwich Village                      | east side, reduce existing 'short stay' and add new 'stop<br>and shop' (30 mins free then 'pay' parking) schedule<br>within CPZ 'HH'                                                                                       |
| ORB STREET      | North Walworth                       | south-west side, remove 'shared use' parking opp. Dawes House in CPZ 'M2'; and replace with DYLs                                                                                                                           |
| PECKHAM RYE     | Goose Green                          | west side, o/s No. 168 Peckham Rye add DYLs to prevent obstructive parking                                                                                                                                                 |
| STEAD STREET    | North Walworth                       | south-east side, remove 6m existing permit parking place in CPZ 'M1'; and add car club bay                                                                                                                                 |
| SWAN STREET     | Chaucer                              | north-west side o/s Redwing Court , relocate Motorcycle parking places south-westward by 24m; and add 24m DYLs                                                                                                             |
| TALFOURD PLACE  | Rye Lane/St Giles                    | north-west side, opposite No. 12 Talfourd Place add new<br>'unlimited stay' DPPP outside child services; and reduce<br>existing permit parking place in CPZ 'PR' (Rye Lane ward<br>on the boundary of St Giles ward)       |
| TROTHY ROAD     | South Bermondsey                     | north-east side, o/s Monnow Road Baptist Church add<br>new 'limited stay' disabled persons' parking place (max<br>stay 4 hrs, no return within 30 mins) by removing 6.6m of<br>exiting permit holders only bay in CPZ 'TS' |
| UNION STREET    | Borough and<br>Bankside              | north-east side in CPZ 'C1', convert existing 'pay' parking<br>place to permit holders' parking; and north side convert<br>existing permit holders' parking to 'pay' parking place                                         |
| WADDING STREET  | North Walworth                       | north-west side, remove 6m DYLs and add car club bay                                                                                                                                                                       |

Link to the decision details: <u>http://moderngov.southwark.gov.uk/ieDecisionDetails.aspx?ID=6944</u> and <u>http://moderngov.southwark.gov.uk/ieDecisionDetails.aspx?ID=6817</u> (for Norwood Road – MTS Q1)