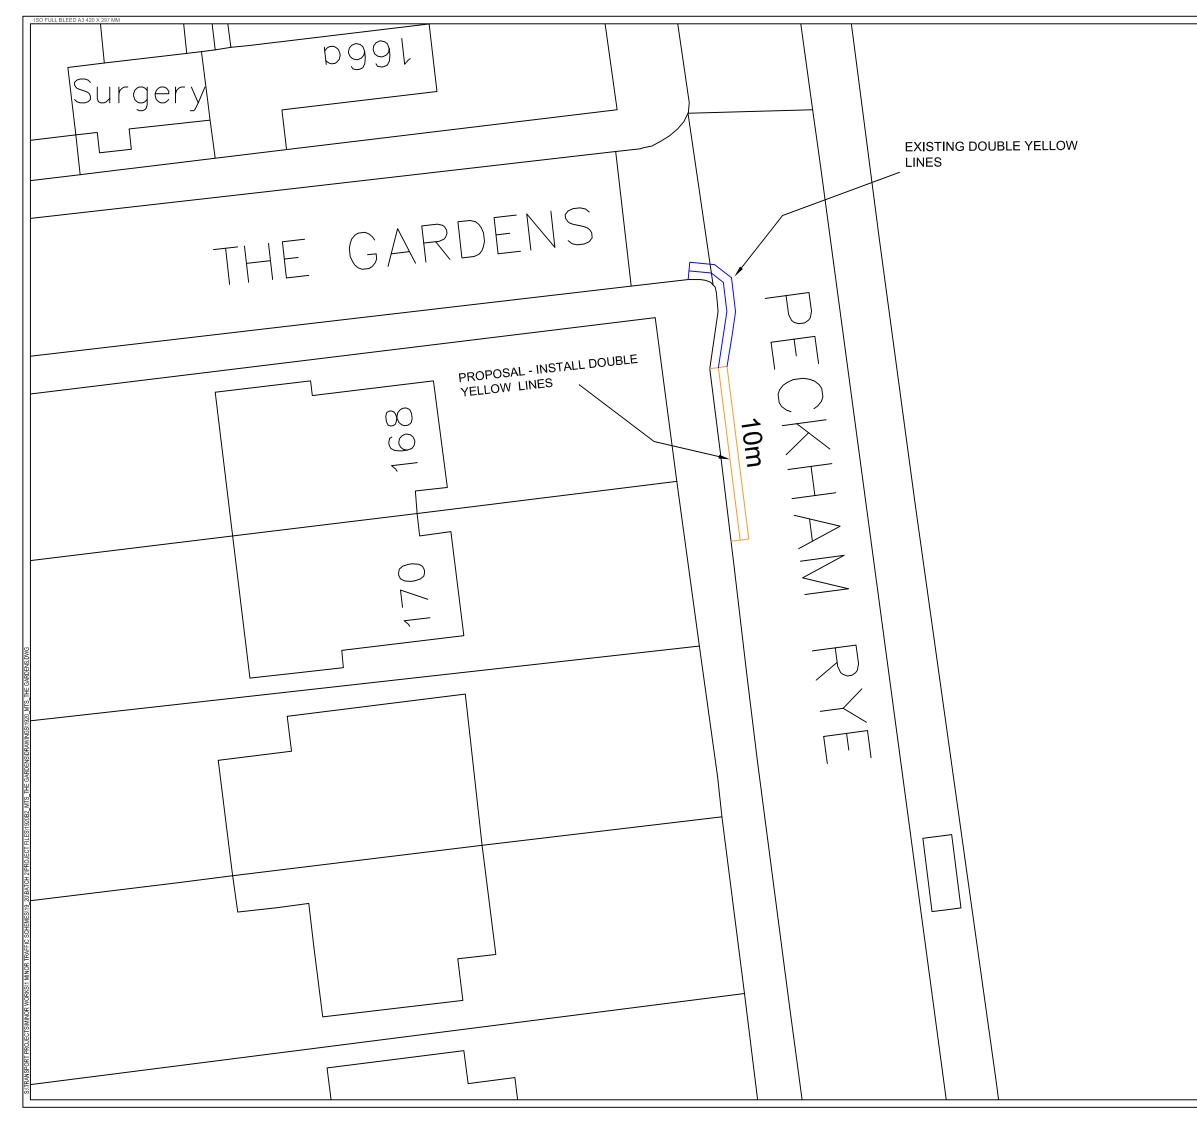

permit parking place;
(k) TROTHY ROAD in CPZ 'TS' north-east side o/s Monnow Road Baptist Church, reduce by 6.6m existing permit parking place;

<sup>&</sup>lt;sup>1</sup> 1984 c.27

- UNION STREET in CPZ 'C1' (i) north-east side o/s Rosler Building, convert an existing pay parking place to a permit parking place (13m), and (ii) north side o/s No. 90, reduce an existing permit parking place by 12m to add a pay parking place;
- (m) provide new single car club parking places, in which qualifying car club vehicles may be left at any time in: STEAD STREET in CPZ 'M1' south-east side near Nursery Row Park, and WADDING STREET north-west side opp. Blendon House;
- (n) add new disabled person's blue badge holders' parking places (DPPP) 6.6m in length and may be used at any time by vehicles displaying a valid disabled persons 'blue badge' in the following locations: FRIARY ROAD south-west side o/s No. 28, new 'limited stay' DPPP (max stay 2 hours, no return within 30 mins); TALFOURD PLACE north-west side o/s Curlew House, new 'unlimited stay' DPPP (no time limit); and TROTHY ROAD north-east side o/s Monnow Road Baptist Church, new 'limited stay' DPPP (max stay 2 hours, no return within 30 mins); and
- (o) add new or amend existing 'at any time' (AAT) waiting restrictions double yellow lines (DYLs), also adding new loading restrictions only where specified, in the following locations: ALSCOT ROAD (including 'AAT' loading restrictions for all but the part of the north-east to southwest arm which is between this arm's north-eastern extremity and a point 15m south-west of that extremity) o/s Buckley Court both sides, CHESTERFIELD GROVE both sides at its junction with Melbourne Grove, COMMERCIAL WAY south-east side between its junctions with Peckham Hill Street and Buller Close, CONSORT ROAD west side between its junctions with Peckham High Street and Clayton Road, GREAT GUILDFORD STREET north-east side o/s No. 21 (see 2b), HEBER ROAD (including loading restrictions which operate 8 am to 5 pm on Monday - Friday) south side o/s Heber Primary School, HIGHSHORE ROAD north side o/s Nos. 28 and 30 (see 2c), ILIFFE STREET north-west side across its junction with Peacock Yard, KINBURN STREET both sides, across and opp. its junction with Galleon Close, LITTLE BORNES both sides of its bend o/s No. 6, LYALL AVENUE north side extend across Dulwich Wood Primary School -Schoolkeeper's House, MELBOURNE GROVE east side across its junction with Chesterfield Grove, MILLSTREAM ROAD north-west side o/s No. 19 (see 2e), MOUNT ADON PARK northeast side (south-east of No. 50) across park access route, ORB STREET south-west side opp. Dawes House (see 2g), PECKHAM RYE west side o/s No. 168 extend southward of its junction with The Gardens, SWAN STREET north-west side o/s Redwing Court (see 2i), and WADDING STREET north-west side opp. Blendon House remove 6m DYLs (see 2m).
- 3. For more information about these proposals please contact Tobias Allen of the council's Highways – Transport Projects team <u>Highways@southwark.gov.uk</u>.
- 4. Copies of this notice, the proposed orders, a statement of the council's reasons for making this chance and plans may be found online at <u>www.southwark.gov.uk/trafficorders</u>, paper copies may be obtained from or viewed at Highways, 3rd floor hub 2, 160 Tooley Street, London SE1 2QH. Email: <u>traffic.orders@southwark.gov.uk</u> (or call 020 7525 3497) for details.
- 5. Anyone wishing to object to or make any other representations regarding the proposal, may use the form labelled 'Parking Road traffic and highway schemes responding to statutory consultation notices' at www.southwark.gov.uk/statutoryconsultationnotices or send a statement in writing to: Traffic Order Consultations, Highways, Southwark Council, Environment and Leisure, P.O. Box 64529, London SE1P 5LX or by e-mail to traffic.orders@southwark.gov.uk quoting reference 'TMO1920-033 MTS Q2' by 3 January 2020. Please note that if you wish to object to this proposal you must state the grounds on which your objection is made.
- 6. Under requirements of current access to information legislation, any letter or e-mail sent to the Council in response to this Notice may be subject to publication or disclosure, or both, including communication to other persons affected.

| Street          | Ward                                 | Description                                                                                                                                                                                                                |
|-----------------|--------------------------------------|----------------------------------------------------------------------------------------------------------------------------------------------------------------------------------------------------------------------------|
| KINBURN STREET  | Rotherhithe                          | both sides, add DYLs across and opp. junction with Galleon Close to prevent obstructive parking                                                                                                                            |
| LITTLE BORNES   | Dulwich Wood                         | both sides, add DYLs to protect the junction and prevent obstructive parking                                                                                                                                               |
| LYALL AVENUE    | Dulwich Wood                         | north side, DYL to protect the junction and prevent obstructive parking                                                                                                                                                    |
| MELBOURNE GROVE | Goose Green                          | east side, o/s No. 83 Melbourne Grove add DYLs                                                                                                                                                                             |
| MILLSTREAM ROAD | London Bridge and<br>West Bermondsey | north-west side, reduce existing shared use parking (in CPZ 'GR') and add 6m DYLs to prevent obstructive parking                                                                                                           |
| MOUNT ADON PARK | Dulwich Hill                         | north-east side, extend existing DYLs to prevent parked vehicles obstructing the entrance to the park                                                                                                                      |
| NORWOOD ROAD    | Dulwich Village                      | east side, reduce existing 'short stay' and add new 'stop<br>and shop' (30 mins free then 'pay' parking) schedule<br>within CPZ 'HH'                                                                                       |
| ORB STREET      | North Walworth                       | south-west side, remove 'shared use' parking opp. Dawes House in CPZ 'M2'; and replace with DYLs                                                                                                                           |
| PECKHAM RYE     | Goose Green                          | west side, o/s No. 168 Peckham Rye add DYLs to prevent obstructive parking                                                                                                                                                 |
| STEAD STREET    | North Walworth                       | south-east side, remove 6m existing permit parking place in CPZ 'M1'; and add car club bay                                                                                                                                 |
| SWAN STREET     | Chaucer                              | north-west side o/s Redwing Court , relocate Motorcycle parking places south-westward by 24m; and add 24m DYLs                                                                                                             |
| TALFOURD PLACE  | Rye Lane/St Giles                    | north-west side, opposite No. 12 Talfourd Place add new<br>'unlimited stay' DPPP outside child services; and reduce<br>existing permit parking place in CPZ 'PR' (Rye Lane ward<br>on the boundary of St Giles ward)       |
| TROTHY ROAD     | South Bermondsey                     | north-east side, o/s Monnow Road Baptist Church add<br>new 'limited stay' disabled persons' parking place (max<br>stay 4 hrs, no return within 30 mins) by removing 6.6m of<br>exiting permit holders only bay in CPZ 'TS' |
| UNION STREET    | Borough and<br>Bankside              | north-east side in CPZ 'C1', convert existing 'pay' parking<br>place to permit holders' parking; and north side convert<br>existing permit holders' parking to 'pay' parking place                                         |
| WADDING STREET  | North Walworth                       | north-west side, remove 6m DYLs and add car club bay                                                                                                                                                                       |