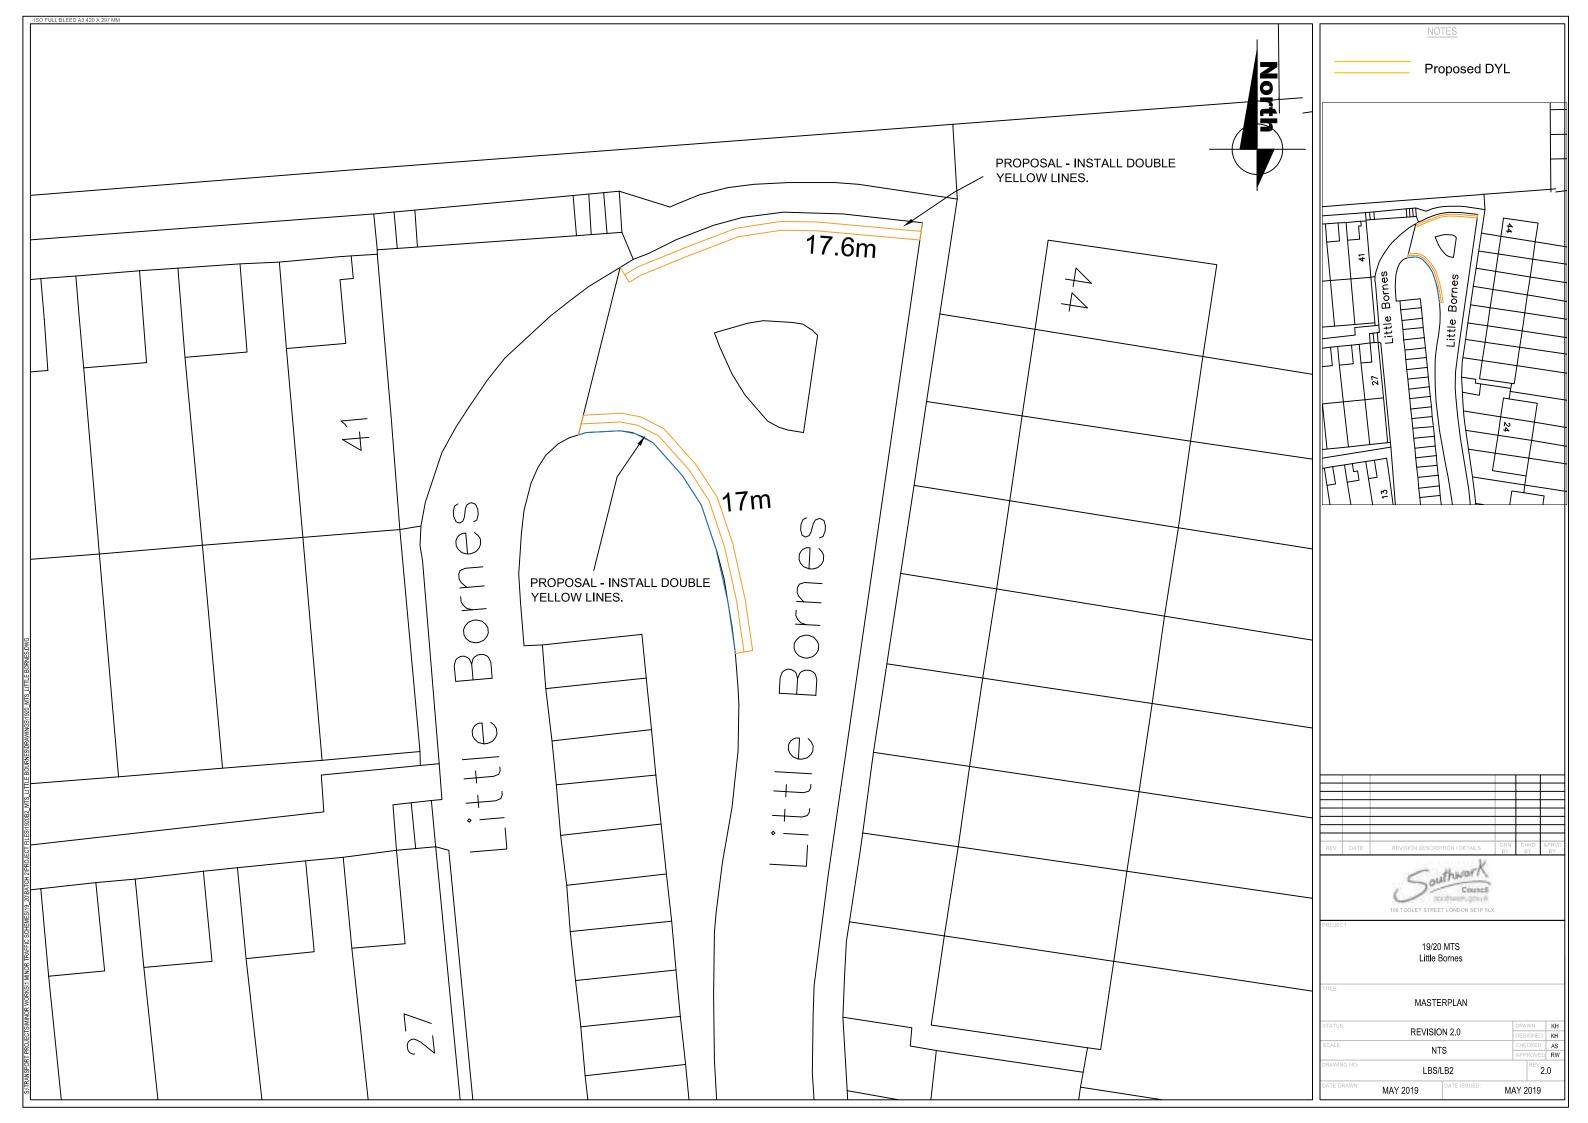

| Street          | Ward                                 | Description                                                                                                                                                                                                                |
|-----------------|--------------------------------------|----------------------------------------------------------------------------------------------------------------------------------------------------------------------------------------------------------------------------|
| KINBURN STREET  | Rotherhithe                          | both sides, add DYLs across and opp. junction with Galleon Close to prevent obstructive parking                                                                                                                            |
| LITTLE BORNES   | Dulwich Wood                         | both sides, add DYLs to protect the junction and prevent obstructive parking                                                                                                                                               |
| LYALL AVENUE    | Dulwich Wood                         | north side, DYL to protect the junction and prevent obstructive parking                                                                                                                                                    |
| MELBOURNE GROVE | Goose Green                          | east side, o/s No. 83 Melbourne Grove add DYLs                                                                                                                                                                             |
| MILLSTREAM ROAD | London Bridge and<br>West Bermondsey | north-west side, reduce existing shared use parking (in CPZ 'GR') and add 6m DYLs to prevent obstructive parking                                                                                                           |
| MOUNT ADON PARK | Dulwich Hill                         | north-east side, extend existing DYLs to prevent parked vehicles obstructing the entrance to the park                                                                                                                      |
| NORWOOD ROAD    | Dulwich Village                      | east side, reduce existing 'short stay' and add new 'stop<br>and shop' (30 mins free then 'pay' parking) schedule<br>within CPZ 'HH'                                                                                       |
| ORB STREET      | North Walworth                       | south-west side, remove 'shared use' parking opp. Dawes House in CPZ 'M2'; and replace with DYLs                                                                                                                           |
| PECKHAM RYE     | Goose Green                          | west side, o/s No. 168 Peckham Rye add DYLs to prevent obstructive parking                                                                                                                                                 |
| STEAD STREET    | North Walworth                       | south-east side, remove 6m existing permit parking place in CPZ 'M1'; and add car club bay                                                                                                                                 |
| SWAN STREET     | Chaucer                              | north-west side o/s Redwing Court , relocate Motorcycle parking places south-westward by 24m; and add 24m DYLs                                                                                                             |
| TALFOURD PLACE  | Rye Lane/St Giles                    | north-west side, opposite No. 12 Talfourd Place add new<br>'unlimited stay' DPPP outside child services; and reduce<br>existing permit parking place in CPZ 'PR' (Rye Lane ward<br>on the boundary of St Giles ward)       |
| TROTHY ROAD     | South Bermondsey                     | north-east side, o/s Monnow Road Baptist Church add<br>new 'limited stay' disabled persons' parking place (max<br>stay 4 hrs, no return within 30 mins) by removing 6.6m of<br>exiting permit holders only bay in CPZ 'TS' |
| UNION STREET    | Borough and<br>Bankside              | north-east side in CPZ 'C1', convert existing 'pay' parking<br>place to permit holders' parking; and north side convert<br>existing permit holders' parking to 'pay' parking place                                         |
| WADDING STREET  | North Walworth                       | north-west side, remove 6m DYLs and add car club bay                                                                                                                                                                       |