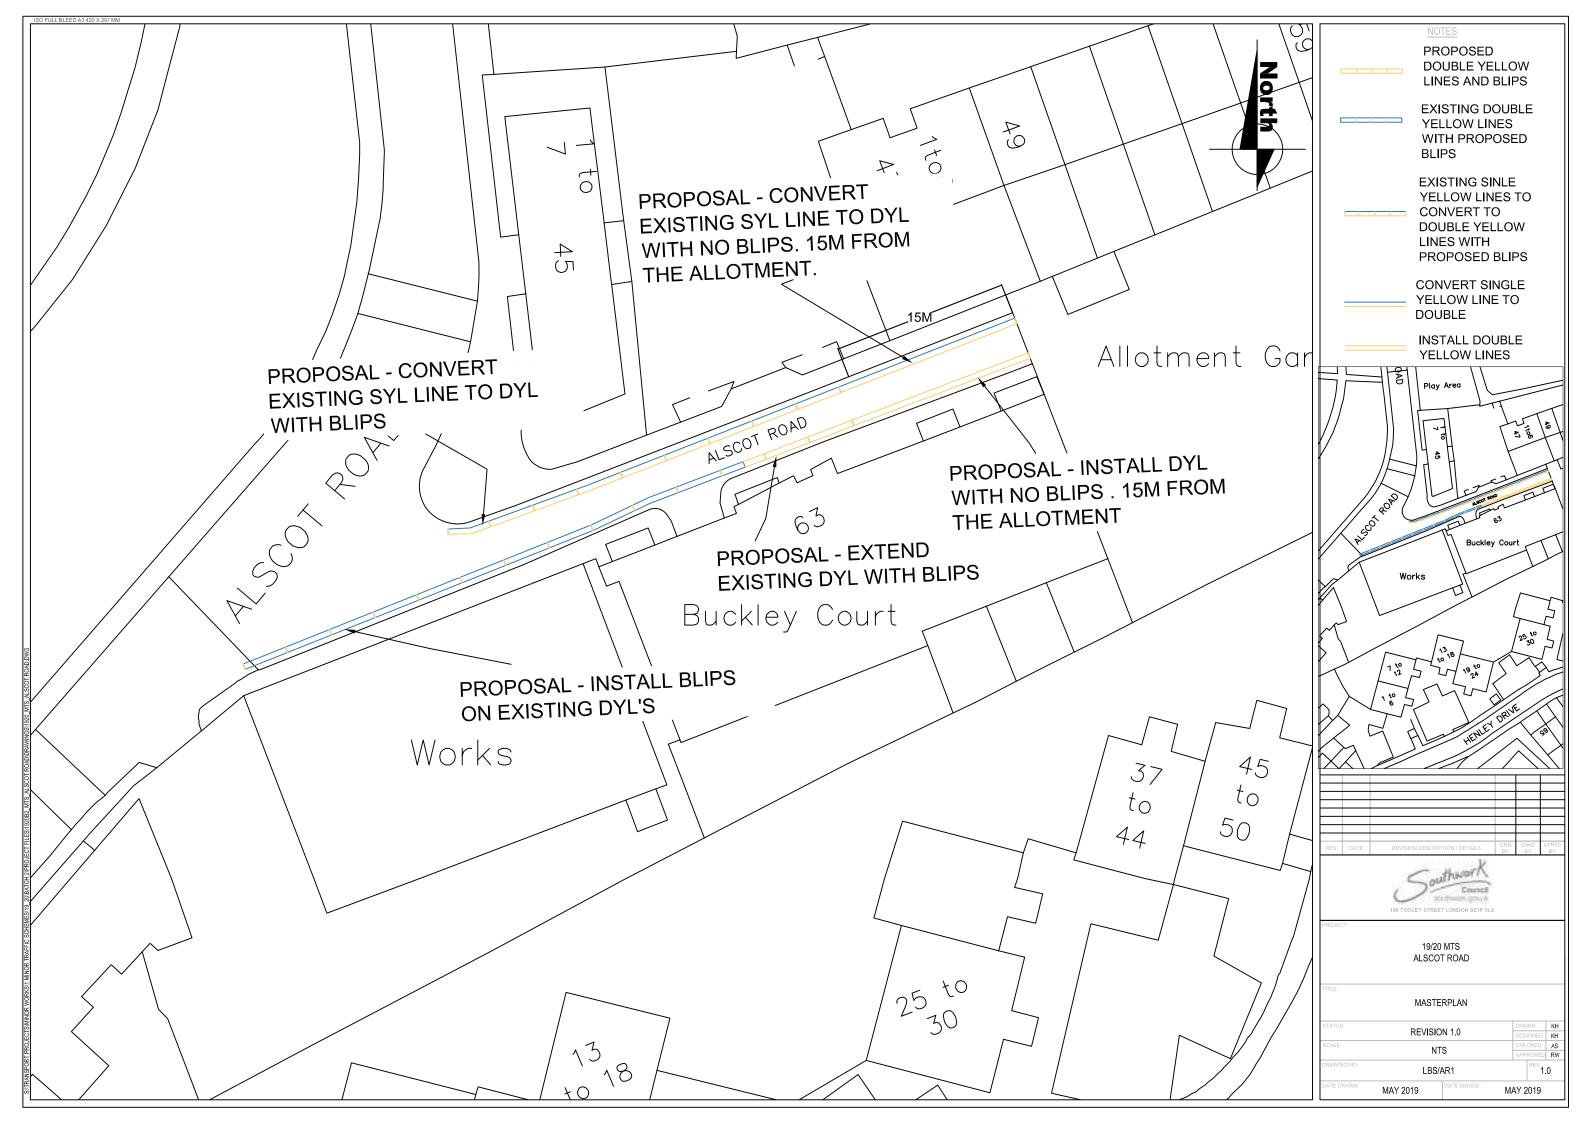

This batch of schemes proposes the following changes in the London Borough of Southwark:-

| Street                    | Ward                               | Description                                                                                                                                                                                                                                                          |
|---------------------------|------------------------------------|----------------------------------------------------------------------------------------------------------------------------------------------------------------------------------------------------------------------------------------------------------------------|
| ALSCOT ROAD               | South Bermondsey                   | both sides, o/s No. 63 Alscot Rd (Buckley Court) add DYLs & 'at any time' loading restrictions                                                                                                                                                                       |
| CHESTERFIELD GROVE        | Goose Green                        | both sides, at junction with Melbourne Grove add DYLs                                                                                                                                                                                                                |
| COMMERCIAL WAY            | Peckham/Old Kent<br>Road           | south-east side, between Peckham Hill Street and Buller<br>Close (Peckham ward on the boundary of Old Kent Road<br>ward) add DYLs                                                                                                                                    |
| CONSORT ROAD              | Rye Lane/Nunhead<br>& Queen's Road | west side, between Peckham High Street and Clayton<br>Road (Rye Lane ward on the boundary of Nunhead &<br>Queen's Road ward) add DYLs                                                                                                                                |
| FRIARY ROAD               | Old Kent Road                      | south-west side o/s No. 28 Our Lady of Sorrows Church<br>add 6.6 m 'limited stay' disabled persons' parking place<br>(max stay 4 hrs, no return within 30 mins) and reduce<br>existing 'short stay' parking                                                          |
| GREAT GUILDFORD<br>STREET | Borough and<br>Bankside            | north-east side, o/s No. 21 Great Guildford St (Rosie Tate Café) extend existing solo motorcycle bay by 6m south-<br>eastward                                                                                                                                        |
| HEBER ROAD                | Goose Green                        | south side, in front of the fire access gate next to school (opp No. 28) add DYLs & 'at any time' loading restrictions                                                                                                                                               |
| HIGHSHORE ROAD            | Rye Lane                           | the north side, o/s No. 28 Highshore Road reduce by 5.5m existing permit parking place in CPZ 'B', and replace with DYLs                                                                                                                                             |
| ILIFFE STREET             | Newington                          | north-west side on the side of No. 6 Peacock Yard, convert SYLs to DYLs to prevent obstructive parking                                                                                                                                                               |
| KIMPTON ROAD              | St Giles                           | new mandatory south-bound contraflow cycle lane<br>between the junctions with Harvey Road and Camberwell<br>Church Street; and amend existing north-bound 'one-way'<br>restriction to exclude pedal-cycles travelling in the<br>aforementioned contraflow cycle lane |