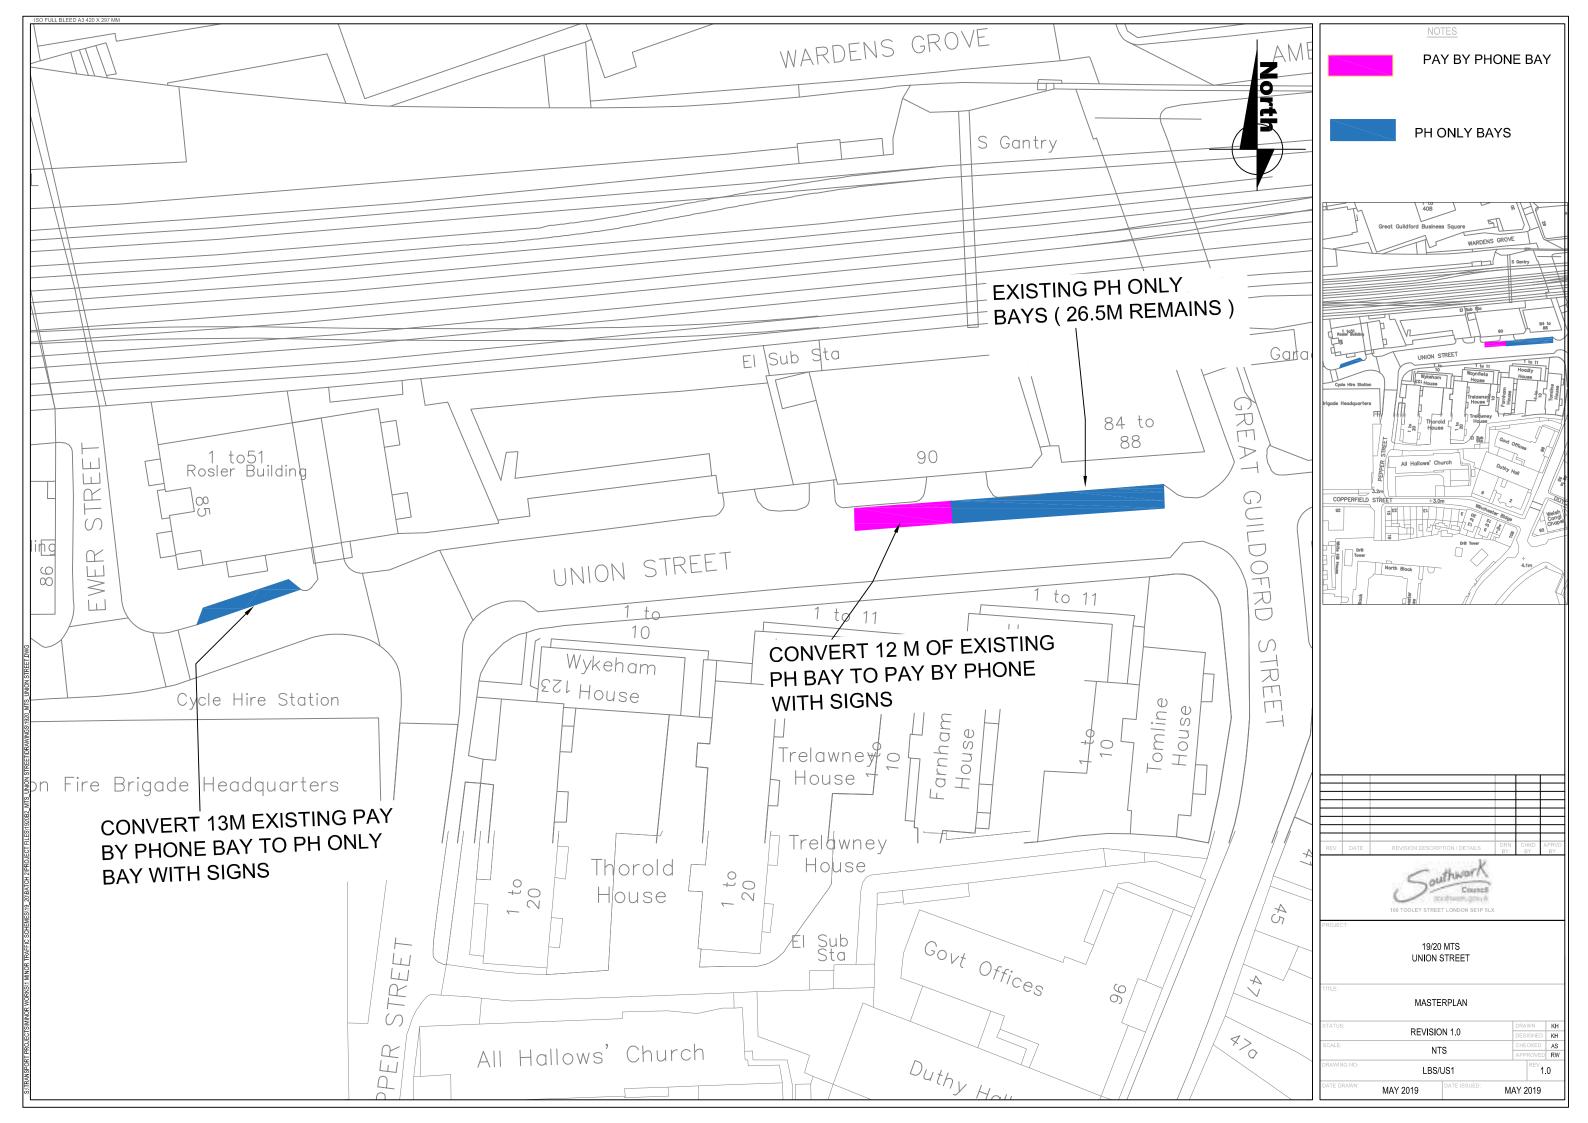

| Street          | Ward                                 | Description                                                                                                                                                                                                                |
|-----------------|--------------------------------------|----------------------------------------------------------------------------------------------------------------------------------------------------------------------------------------------------------------------------|
| KINBURN STREET  | Rotherhithe                          | both sides, add DYLs across and opp. junction with Galleon Close to prevent obstructive parking                                                                                                                            |
| LITTLE BORNES   | Dulwich Wood                         | both sides, add DYLs to protect the junction and prevent obstructive parking                                                                                                                                               |
| LYALL AVENUE    | Dulwich Wood                         | north side, DYL to protect the junction and prevent obstructive parking                                                                                                                                                    |
| MELBOURNE GROVE | Goose Green                          | east side, o/s No. 83 Melbourne Grove add DYLs                                                                                                                                                                             |
| MILLSTREAM ROAD | London Bridge and<br>West Bermondsey | north-west side, reduce existing shared use parking (in CPZ 'GR') and add 6m DYLs to prevent obstructive parking                                                                                                           |
| MOUNT ADON PARK | Dulwich Hill                         | north-east side, extend existing DYLs to prevent parked vehicles obstructing the entrance to the park                                                                                                                      |
| NORWOOD ROAD    | Dulwich Village                      | east side, reduce existing 'short stay' and add new 'stop<br>and shop' (30 mins free then 'pay' parking) schedule<br>within CPZ 'HH'                                                                                       |
| ORB STREET      | North Walworth                       | south-west side, remove 'shared use' parking opp. Dawes House in CPZ 'M2'; and replace with DYLs                                                                                                                           |
| PECKHAM RYE     | Goose Green                          | west side, o/s No. 168 Peckham Rye add DYLs to prevent obstructive parking                                                                                                                                                 |
| STEAD STREET    | North Walworth                       | south-east side, remove 6m existing permit parking place in CPZ 'M1'; and add car club bay                                                                                                                                 |
| SWAN STREET     | Chaucer                              | north-west side o/s Redwing Court , relocate Motorcycle parking places south-westward by 24m; and add 24m DYLs                                                                                                             |
| TALFOURD PLACE  | Rye Lane/St Giles                    | north-west side, opposite No. 12 Talfourd Place add new<br>'unlimited stay' DPPP outside child services; and reduce<br>existing permit parking place in CPZ 'PR' (Rye Lane ward<br>on the boundary of St Giles ward)       |
| TROTHY ROAD     | South Bermondsey                     | north-east side, o/s Monnow Road Baptist Church add<br>new 'limited stay' disabled persons' parking place (max<br>stay 4 hrs, no return within 30 mins) by removing 6.6m of<br>exiting permit holders only bay in CPZ 'TS' |
| UNION STREET    | Borough and<br>Bankside              | north-east side in CPZ 'C1', convert existing 'pay' parking<br>place to permit holders' parking; and north side convert<br>existing permit holders' parking to 'pay' parking place                                         |
| WADDING STREET  | North Walworth                       | north-west side, remove 6m DYLs and add car club bay                                                                                                                                                                       |

Dated this xxxxxx day of xxxxx 20\*\*

[signature here]

NICKY COSTIN Parking and Network Management Business Unit Manager Regulatory Services

<sup>c</sup> LBS 2017/050

| No. of<br>parking | Designated parking place                                                                                                                              | Permitted hours |
|-------------------|-------------------------------------------------------------------------------------------------------------------------------------------------------|-----------------|
| place<br>(1)      | (2)                                                                                                                                                   | (3)             |
| ***.              | UNION STREET                                                                                                                                          | 8 am to 11 pm   |
|                   | the north-west side, from a point 9.5 metres north-east of the eastern kerb-line build-out of Ewer Street north-eastward for a distance of 13 metres. |                 |
| ***.              | UNION STREET                                                                                                                                          | 8 am to 11 pm   |
|                   | the north side, from a point 9.5 metres west of the south-western kerb-line of Great Guildford Street westward for a distance of 26.5 metres.         |                 |

# SCHEDULE 2 – PAY PARKING PLACES

| No. of<br>parking | Designated parking place                                                                                                                            | Permitted hours                                     | Maximum<br>parking | Minimum<br>return<br>interval |
|-------------------|-----------------------------------------------------------------------------------------------------------------------------------------------------|-----------------------------------------------------|--------------------|-------------------------------|
| place<br>(1)      | (2)                                                                                                                                                 | (3)                                                 | period<br>(4)      | (5)                           |
| ***               | UNION STREET                                                                                                                                        | 8 am to 6.30 pm                                     | 2 hours            | -                             |
|                   | the north side, from a point 36 metres<br>west of the south-western kerb-line of<br>Great Guildford Street westward for a<br>distance of 12 metres. | Monday to Friday<br>9.30 am to 12.30 pm<br>Saturday |                    |                               |

## (This note is not part of the Order)

This order:-

- (a) replaces an existing pay parking place with permit parking, and reduces in length an existing permit holder' only parking places; and
- (b) adds a new pay parking place (where the above-mentioned existing permit-holder's parking place has been reduced),

in Union Street in the London Borough of Southwark.

THE COUNCIL OF THE LONDON BOROUGH OF SOUTHWARK