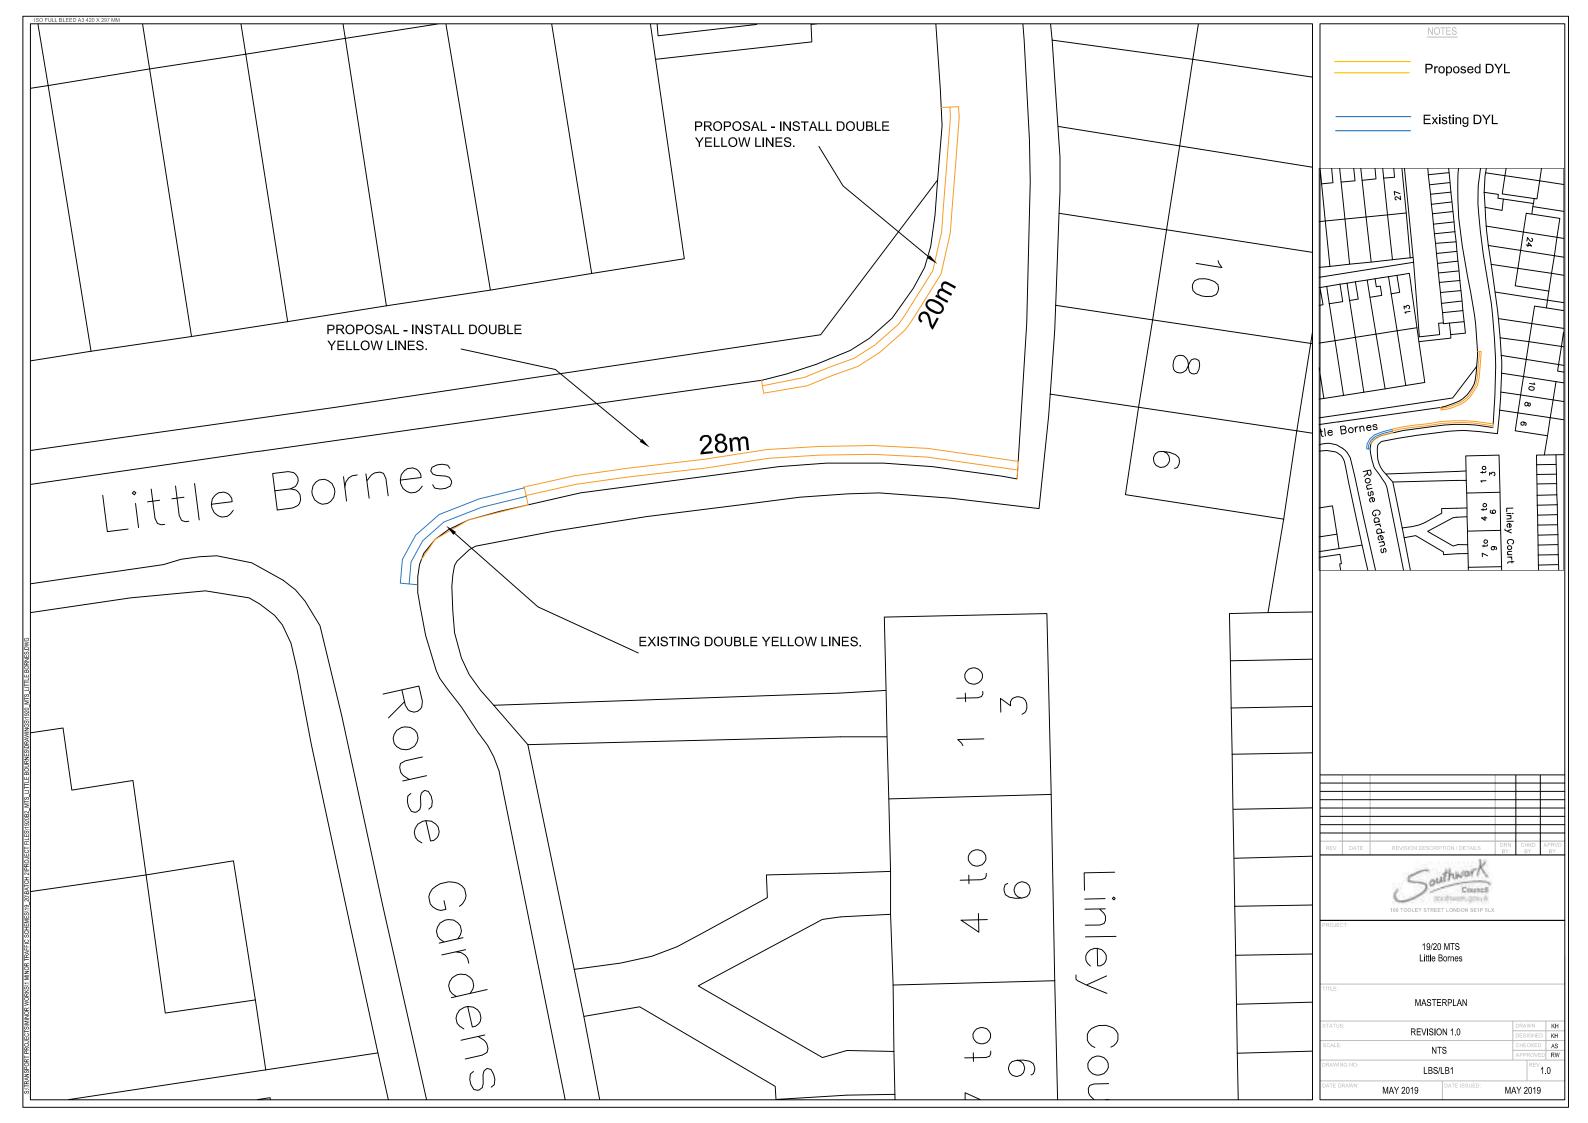

| Street          | Ward                                 | Description                                                                                                                                                                                                                |
|-----------------|--------------------------------------|----------------------------------------------------------------------------------------------------------------------------------------------------------------------------------------------------------------------------|
| KINBURN STREET  | Rotherhithe                          | both sides, add DYLs across and opp. junction with Galleon Close to prevent obstructive parking                                                                                                                            |
| LITTLE BORNES   | Dulwich Wood                         | both sides, add DYLs to protect the junction and prevent obstructive parking                                                                                                                                               |
| LYALL AVENUE    | Dulwich Wood                         | north side, DYL to protect the junction and prevent obstructive parking                                                                                                                                                    |
| MELBOURNE GROVE | Goose Green                          | east side, o/s No. 83 Melbourne Grove add DYLs                                                                                                                                                                             |
| MILLSTREAM ROAD | London Bridge and<br>West Bermondsey | north-west side, reduce existing shared use parking (in CPZ 'GR') and add 6m DYLs to prevent obstructive parking                                                                                                           |
| MOUNT ADON PARK | Dulwich Hill                         | north-east side, extend existing DYLs to prevent parked vehicles obstructing the entrance to the park                                                                                                                      |
| NORWOOD ROAD    | Dulwich Village                      | east side, reduce existing 'short stay' and add new 'stop<br>and shop' (30 mins free then 'pay' parking) schedule<br>within CPZ 'HH'                                                                                       |
| ORB STREET      | North Walworth                       | south-west side, remove 'shared use' parking opp. Dawes House in CPZ 'M2'; and replace with DYLs                                                                                                                           |
| PECKHAM RYE     | Goose Green                          | west side, o/s No. 168 Peckham Rye add DYLs to prevent obstructive parking                                                                                                                                                 |
| STEAD STREET    | North Walworth                       | south-east side, remove 6m existing permit parking place in CPZ 'M1'; and add car club bay                                                                                                                                 |
| SWAN STREET     | Chaucer                              | north-west side o/s Redwing Court , relocate Motorcycle parking places south-westward by 24m; and add 24m DYLs                                                                                                             |
| TALFOURD PLACE  | Rye Lane/St Giles                    | north-west side, opposite No. 12 Talfourd Place add new<br>'unlimited stay' DPPP outside child services; and reduce<br>existing permit parking place in CPZ 'PR' (Rye Lane ward<br>on the boundary of St Giles ward)       |
| TROTHY ROAD     | South Bermondsey                     | north-east side, o/s Monnow Road Baptist Church add<br>new 'limited stay' disabled persons' parking place (max<br>stay 4 hrs, no return within 30 mins) by removing 6.6m of<br>exiting permit holders only bay in CPZ 'TS' |
| UNION STREET    | Borough and<br>Bankside              | north-east side in CPZ 'C1', convert existing 'pay' parking<br>place to permit holders' parking; and north side convert<br>existing permit holders' parking to 'pay' parking place                                         |
| WADDING STREET  | North Walworth                       | north-west side, remove 6m DYLs and add car club bay                                                                                                                                                                       |