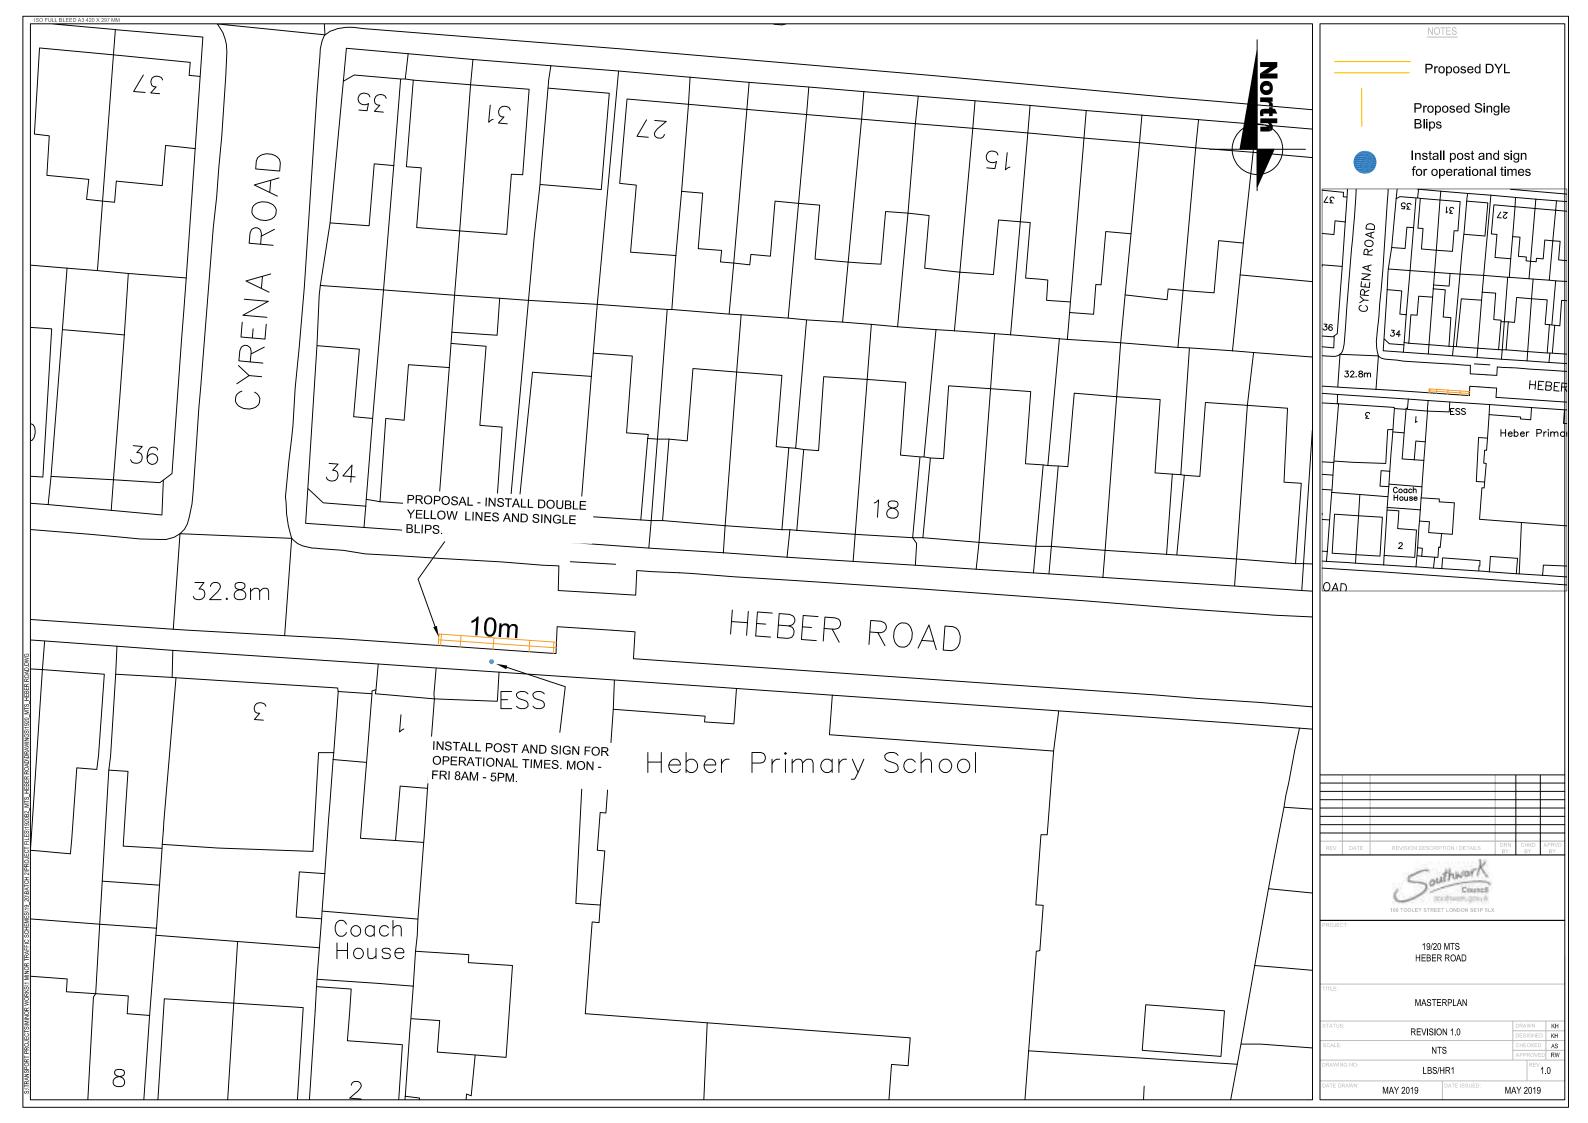

This batch of schemes proposes the following changes in the London Borough of Southwark:-

| Street                    | Ward                               | Description                                                                                                                                                                                                                                                          |
|---------------------------|------------------------------------|----------------------------------------------------------------------------------------------------------------------------------------------------------------------------------------------------------------------------------------------------------------------|
| ALSCOT ROAD               | South Bermondsey                   | both sides, o/s No. 63 Alscot Rd (Buckley Court) add DYLs & 'at any time' loading restrictions                                                                                                                                                                       |
| CHESTERFIELD GROVE        | Goose Green                        | both sides, at junction with Melbourne Grove add DYLs                                                                                                                                                                                                                |
| COMMERCIAL WAY            | Peckham/Old Kent<br>Road           | south-east side, between Peckham Hill Street and Buller<br>Close (Peckham ward on the boundary of Old Kent Road<br>ward) add DYLs                                                                                                                                    |
| CONSORT ROAD              | Rye Lane/Nunhead<br>& Queen's Road | west side, between Peckham High Street and Clayton<br>Road (Rye Lane ward on the boundary of Nunhead &<br>Queen's Road ward) add DYLs                                                                                                                                |
| FRIARY ROAD               | Old Kent Road                      | south-west side o/s No. 28 Our Lady of Sorrows Church<br>add 6.6 m 'limited stay' disabled persons' parking place<br>(max stay 4 hrs, no return within 30 mins) and reduce<br>existing 'short stay' parking                                                          |
| GREAT GUILDFORD<br>STREET | Borough and<br>Bankside            | north-east side, o/s No. 21 Great Guildford St (Rosie Tate Café) extend existing solo motorcycle bay by 6m south-<br>eastward                                                                                                                                        |
| HEBER ROAD                | Goose Green                        | south side, in front of the fire access gate next to school (opp No. 28) add DYLs & 'at any time' loading restrictions                                                                                                                                               |
| HIGHSHORE ROAD            | Rye Lane                           | the north side, o/s No. 28 Highshore Road reduce by 5.5m existing permit parking place in CPZ 'B', and replace with DYLs                                                                                                                                             |
| ILIFFE STREET             | Newington                          | north-west side on the side of No. 6 Peacock Yard, convert SYLs to DYLs to prevent obstructive parking                                                                                                                                                               |
| KIMPTON ROAD              | St Giles                           | new mandatory south-bound contraflow cycle lane<br>between the junctions with Harvey Road and Camberwell<br>Church Street; and amend existing north-bound 'one-way'<br>restriction to exclude pedal-cycles travelling in the<br>aforementioned contraflow cycle lane |