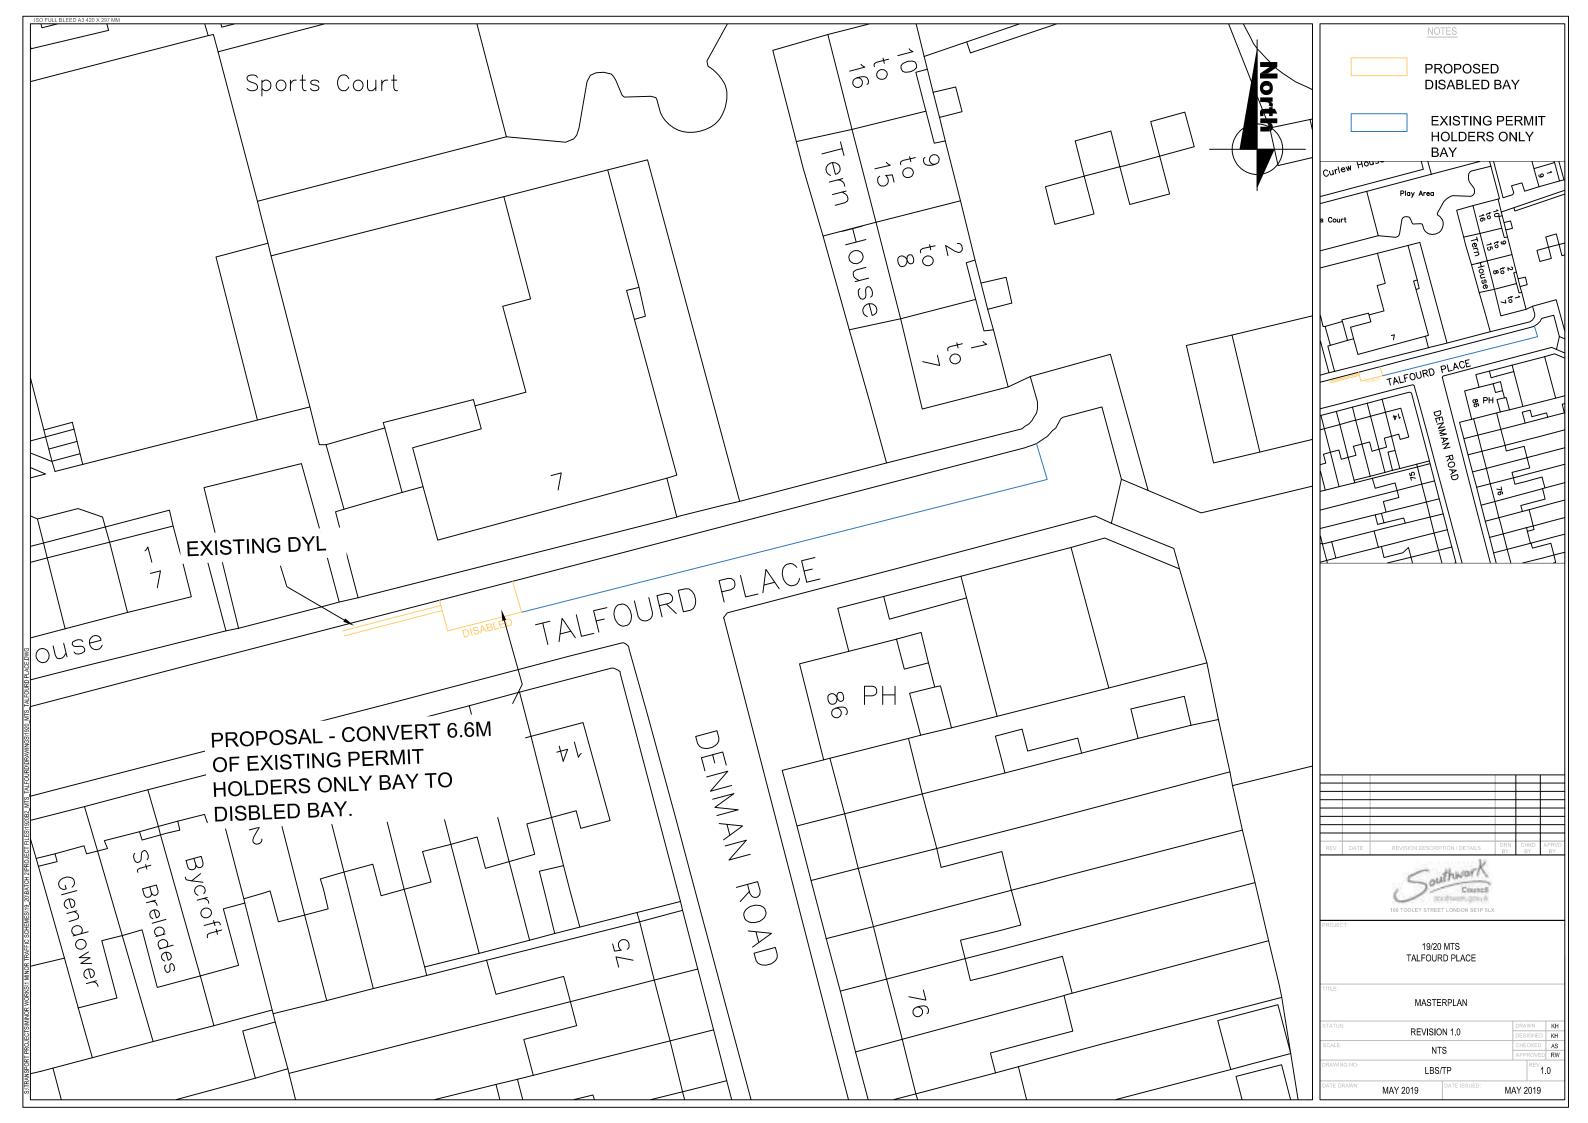

permit parking place;
(k) TROTHY ROAD in CPZ 'TS' north-east side o/s Monnow Road Baptist Church, reduce by 6.6m existing permit parking place;

<sup>&</sup>lt;sup>1</sup> 1984 c.27

- UNION STREET in CPZ 'C1' (i) north-east side o/s Rosler Building, convert an existing pay parking place to a permit parking place (13m), and (ii) north side o/s No. 90, reduce an existing permit parking place by 12m to add a pay parking place;
- (m) provide new single car club parking places, in which qualifying car club vehicles may be left at any time in: STEAD STREET in CPZ 'M1' south-east side near Nursery Row Park, and WADDING STREET north-west side opp. Blendon House;
- (n) add new disabled person's blue badge holders' parking places (DPPP) 6.6m in length and may be used at any time by vehicles displaying a valid disabled persons 'blue badge' in the following locations: FRIARY ROAD south-west side o/s No. 28, new 'limited stay' DPPP (max stay 2 hours, no return within 30 mins); TALFOURD PLACE north-west side o/s Curlew House, new 'unlimited stay' DPPP (no time limit); and TROTHY ROAD north-east side o/s Monnow Road Baptist Church, new 'limited stay' DPPP (max stay 2 hours, no return within 30 mins); and
- (o) add new or amend existing 'at any time' (AAT) waiting restrictions double yellow lines (DYLs), also adding new loading restrictions only where specified, in the following locations: ALSCOT ROAD (including 'AAT' loading restrictions for all but the part of the north-east to southwest arm which is between this arm's north-eastern extremity and a point 15m south-west of that extremity) o/s Buckley Court both sides, CHESTERFIELD GROVE both sides at its junction with Melbourne Grove, COMMERCIAL WAY south-east side between its junctions with Peckham Hill Street and Buller Close, CONSORT ROAD west side between its junctions with Peckham High Street and Clayton Road, GREAT GUILDFORD STREET north-east side o/s No. 21 (see 2b), HEBER ROAD (including loading restrictions which operate 8 am to 5 pm on Monday - Friday) south side o/s Heber Primary School, HIGHSHORE ROAD north side o/s Nos. 28 and 30 (see 2c), ILIFFE STREET north-west side across its junction with Peacock Yard, KINBURN STREET both sides, across and opp. its junction with Galleon Close, LITTLE BORNES both sides of its bend o/s No. 6, LYALL AVENUE north side extend across Dulwich Wood Primary School -Schoolkeeper's House, MELBOURNE GROVE east side across its junction with Chesterfield Grove, MILLSTREAM ROAD north-west side o/s No. 19 (see 2e), MOUNT ADON PARK northeast side (south-east of No. 50) across park access route, ORB STREET south-west side opp. Dawes House (see 2g), PECKHAM RYE west side o/s No. 168 extend southward of its junction with The Gardens, SWAN STREET north-west side o/s Redwing Court (see 2i), and WADDING STREET north-west side opp. Blendon House remove 6m DYLs (see 2m).
- 3. For more information about these proposals please contact Tobias Allen of the council's Highways – Transport Projects team <u>Highways@southwark.gov.uk</u>.
- 4. Copies of this notice, the proposed orders, a statement of the council's reasons for making this chance and plans may be found online at <u>www.southwark.gov.uk/trafficorders</u>, paper copies may be obtained from or viewed at Highways, 3rd floor hub 2, 160 Tooley Street, London SE1 2QH. Email: <u>traffic.orders@southwark.gov.uk</u> (or call 020 7525 3497) for details.
- 5. Anyone wishing to object to or make any other representations regarding the proposal, may use the form labelled 'Parking Road traffic and highway schemes responding to statutory consultation notices' at www.southwark.gov.uk/statutoryconsultationnotices or send a statement in writing to: Traffic Order Consultations, Highways, Southwark Council, Environment and Leisure, P.O. Box 64529, London SE1P 5LX or by e-mail to traffic.orders@southwark.gov.uk quoting reference 'TMO1920-033 MTS Q2' by 3 January 2020. Please note that if you wish to object to this proposal you must state the grounds on which your objection is made.
- 6. Under requirements of current access to information legislation, any letter or e-mail sent to the Council in response to this Notice may be subject to publication or disclosure, or both, including communication to other persons affected.

| Street          | Ward                                 | Description                                                                                                                                                                                                                |
|-----------------|--------------------------------------|----------------------------------------------------------------------------------------------------------------------------------------------------------------------------------------------------------------------------|
| KINBURN STREET  | Rotherhithe                          | both sides, add DYLs across and opp. junction with Galleon Close to prevent obstructive parking                                                                                                                            |
| LITTLE BORNES   | Dulwich Wood                         | both sides, add DYLs to protect the junction and prevent obstructive parking                                                                                                                                               |
| LYALL AVENUE    | Dulwich Wood                         | north side, DYL to protect the junction and prevent obstructive parking                                                                                                                                                    |
| MELBOURNE GROVE | Goose Green                          | east side, o/s No. 83 Melbourne Grove add DYLs                                                                                                                                                                             |
| MILLSTREAM ROAD | London Bridge and<br>West Bermondsey | north-west side, reduce existing shared use parking (in CPZ 'GR') and add 6m DYLs to prevent obstructive parking                                                                                                           |
| MOUNT ADON PARK | Dulwich Hill                         | north-east side, extend existing DYLs to prevent parked vehicles obstructing the entrance to the park                                                                                                                      |
| NORWOOD ROAD    | Dulwich Village                      | east side, reduce existing 'short stay' and add new 'stop<br>and shop' (30 mins free then 'pay' parking) schedule<br>within CPZ 'HH'                                                                                       |
| ORB STREET      | North Walworth                       | south-west side, remove 'shared use' parking opp. Dawes House in CPZ 'M2'; and replace with DYLs                                                                                                                           |
| PECKHAM RYE     | Goose Green                          | west side, o/s No. 168 Peckham Rye add DYLs to prevent obstructive parking                                                                                                                                                 |
| STEAD STREET    | North Walworth                       | south-east side, remove 6m existing permit parking place in CPZ 'M1'; and add car club bay                                                                                                                                 |
| SWAN STREET     | Chaucer                              | north-west side o/s Redwing Court , relocate Motorcycle parking places south-westward by 24m; and add 24m DYLs                                                                                                             |
| TALFOURD PLACE  | Rye Lane/St Giles                    | north-west side, opposite No. 12 Talfourd Place add new<br>'unlimited stay' DPPP outside child services; and reduce<br>existing permit parking place in CPZ 'PR' (Rye Lane ward<br>on the boundary of St Giles ward)       |
| TROTHY ROAD     | South Bermondsey                     | north-east side, o/s Monnow Road Baptist Church add<br>new 'limited stay' disabled persons' parking place (max<br>stay 4 hrs, no return within 30 mins) by removing 6.6m of<br>exiting permit holders only bay in CPZ 'TS' |
| UNION STREET    | Borough and<br>Bankside              | north-east side in CPZ 'C1', convert existing 'pay' parking<br>place to permit holders' parking; and north side convert<br>existing permit holders' parking to 'pay' parking place                                         |
| WADDING STREET  | North Walworth                       | north-west side, remove 6m DYLs and add car club bay                                                                                                                                                                       |

# SCHEDULE 1 – 'UNLIMITED STAY' DISABLED PERSONS PARKING PLACES

| No. of<br>parking<br>place | Designated parking place                                                                                                                     | Permitted hours |
|----------------------------|----------------------------------------------------------------------------------------------------------------------------------------------|-----------------|
| (1)                        | (2)                                                                                                                                          | (3)             |
| ****                       | TALFOURD PLACE                                                                                                                               | At any time     |
|                            | the north-west side, from a point opposite the common boundary of Nos. 12 and 14 Talfourd Place south-westward for a distance of 6.6 metres. |                 |