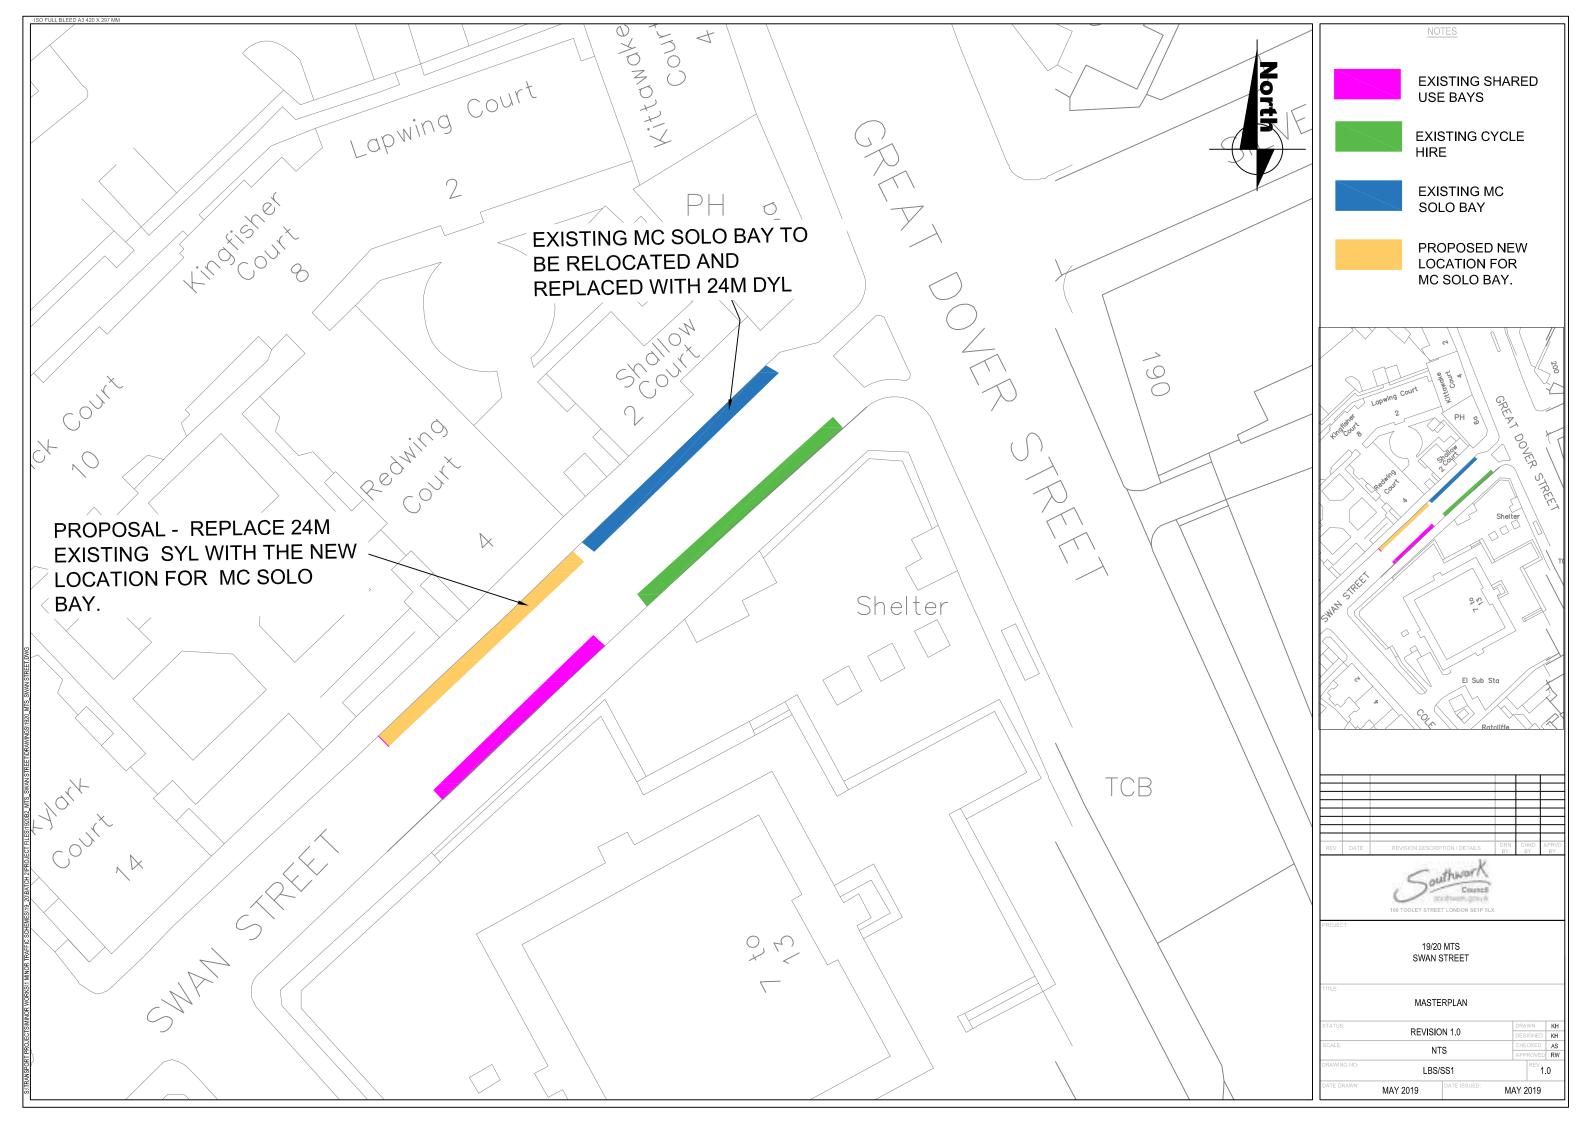

| Street          | Ward                                 | Description                                                                                                                                                                                                                |
|-----------------|--------------------------------------|----------------------------------------------------------------------------------------------------------------------------------------------------------------------------------------------------------------------------|
| KINBURN STREET  | Rotherhithe                          | both sides, add DYLs across and opp. junction with Galleon Close to prevent obstructive parking                                                                                                                            |
| LITTLE BORNES   | Dulwich Wood                         | both sides, add DYLs to protect the junction and prevent obstructive parking                                                                                                                                               |
| LYALL AVENUE    | Dulwich Wood                         | north side, DYL to protect the junction and prevent obstructive parking                                                                                                                                                    |
| MELBOURNE GROVE | Goose Green                          | east side, o/s No. 83 Melbourne Grove add DYLs                                                                                                                                                                             |
| MILLSTREAM ROAD | London Bridge and<br>West Bermondsey | north-west side, reduce existing shared use parking (in CPZ 'GR') and add 6m DYLs to prevent obstructive parking                                                                                                           |
| MOUNT ADON PARK | Dulwich Hill                         | north-east side, extend existing DYLs to prevent parked vehicles obstructing the entrance to the park                                                                                                                      |
| NORWOOD ROAD    | Dulwich Village                      | east side, reduce existing 'short stay' and add new 'stop<br>and shop' (30 mins free then 'pay' parking) schedule<br>within CPZ 'HH'                                                                                       |
| ORB STREET      | North Walworth                       | south-west side, remove 'shared use' parking opp. Dawes House in CPZ 'M2'; and replace with DYLs                                                                                                                           |
| PECKHAM RYE     | Goose Green                          | west side, o/s No. 168 Peckham Rye add DYLs to prevent obstructive parking                                                                                                                                                 |
| STEAD STREET    | North Walworth                       | south-east side, remove 6m existing permit parking place in CPZ 'M1'; and add car club bay                                                                                                                                 |
| SWAN STREET     | Chaucer                              | north-west side o/s Redwing Court , relocate Motorcycle parking places south-westward by 24m; and add 24m DYLs                                                                                                             |
| TALFOURD PLACE  | Rye Lane/St Giles                    | north-west side, opposite No. 12 Talfourd Place add new<br>'unlimited stay' DPPP outside child services; and reduce<br>existing permit parking place in CPZ 'PR' (Rye Lane ward<br>on the boundary of St Giles ward)       |
| TROTHY ROAD     | South Bermondsey                     | north-east side, o/s Monnow Road Baptist Church add<br>new 'limited stay' disabled persons' parking place (max<br>stay 4 hrs, no return within 30 mins) by removing 6.6m of<br>exiting permit holders only bay in CPZ 'TS' |
| UNION STREET    | Borough and<br>Bankside              | north-east side in CPZ 'C1', convert existing 'pay' parking<br>place to permit holders' parking; and north side convert<br>existing permit holders' parking to 'pay' parking place                                         |
| WADDING STREET  | North Walworth                       | north-west side, remove 6m DYLs and add car club bay                                                                                                                                                                       |

Dated this day of 20\*\*

[signature here]

NICKY COSTIN Parking and Network Management Business Unit Manager Regulatory Services

<sup>d</sup> LBS 2012/058

| No. of<br>parking<br>place | Designated parking place                                                                                                                                       | Permitted<br>hours | Maximum<br>parking<br>period | Minimum<br>return<br>interval |
|----------------------------|----------------------------------------------------------------------------------------------------------------------------------------------------------------|--------------------|------------------------------|-------------------------------|
| (1)                        | (2)                                                                                                                                                            | (3)                | (4)                          | (5)                           |
| ***.                       | GREAT GUILDFORD STREET                                                                                                                                         | At any time        | -                            | -                             |
|                            | the north-east side, from a point 34.5 metres north-<br>west of the northern kerb-line of Southwark Street<br>north-westward for a distance of 12 metres.      |                    |                              |                               |
| ***                        | SWAN STREET                                                                                                                                                    | At any time        | -                            | -                             |
|                            | the north-west side, from a point 32 metres south-<br>west of the south-western kerb-line of Great Dover<br>Street south-westward for a distance of 24 metres. |                    |                              |                               |

# (This note is not part of the Order

This Order extends an existing free solo motor cycle parking place in Great Guildford Street by 6 metres, and relocates an existing free solo motor cycle parking place in Swan Street, in the London Borough of Southwark.