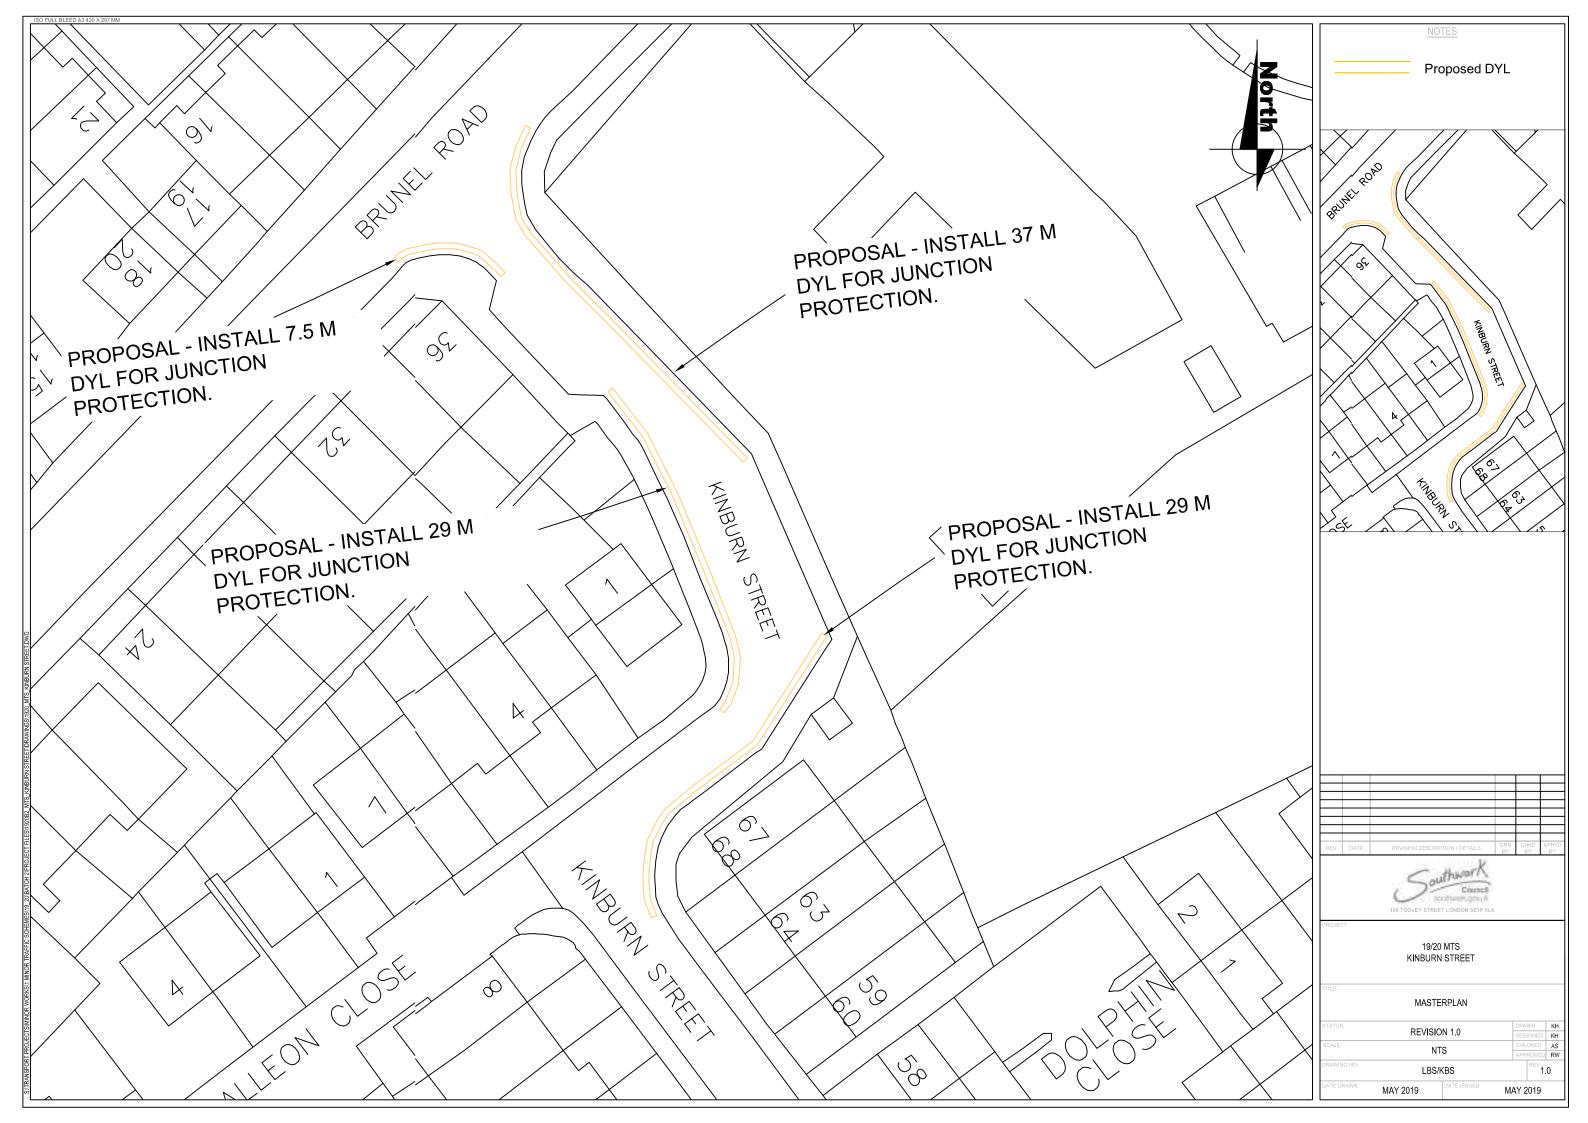

| Street          | Ward                                 | Description                                                                                                                                                                                                                |
|-----------------|--------------------------------------|----------------------------------------------------------------------------------------------------------------------------------------------------------------------------------------------------------------------------|
| KINBURN STREET  | Rotherhithe                          | both sides, add DYLs across and opp. junction with Galleon Close to prevent obstructive parking                                                                                                                            |
| LITTLE BORNES   | Dulwich Wood                         | both sides, add DYLs to protect the junction and prevent obstructive parking                                                                                                                                               |
| LYALL AVENUE    | Dulwich Wood                         | north side, DYL to protect the junction and prevent obstructive parking                                                                                                                                                    |
| MELBOURNE GROVE | Goose Green                          | east side, o/s No. 83 Melbourne Grove add DYLs                                                                                                                                                                             |
| MILLSTREAM ROAD | London Bridge and<br>West Bermondsey | north-west side, reduce existing shared use parking (in CPZ 'GR') and add 6m DYLs to prevent obstructive parking                                                                                                           |
| MOUNT ADON PARK | Dulwich Hill                         | north-east side, extend existing DYLs to prevent parked vehicles obstructing the entrance to the park                                                                                                                      |
| NORWOOD ROAD    | Dulwich Village                      | east side, reduce existing 'short stay' and add new 'stop<br>and shop' (30 mins free then 'pay' parking) schedule<br>within CPZ 'HH'                                                                                       |
| ORB STREET      | North Walworth                       | south-west side, remove 'shared use' parking opp. Dawes House in CPZ 'M2'; and replace with DYLs                                                                                                                           |
| PECKHAM RYE     | Goose Green                          | west side, o/s No. 168 Peckham Rye add DYLs to prevent obstructive parking                                                                                                                                                 |
| STEAD STREET    | North Walworth                       | south-east side, remove 6m existing permit parking place in CPZ 'M1'; and add car club bay                                                                                                                                 |
| SWAN STREET     | Chaucer                              | north-west side o/s Redwing Court , relocate Motorcycle parking places south-westward by 24m; and add 24m DYLs                                                                                                             |
| TALFOURD PLACE  | Rye Lane/St Giles                    | north-west side, opposite No. 12 Talfourd Place add new<br>'unlimited stay' DPPP outside child services; and reduce<br>existing permit parking place in CPZ 'PR' (Rye Lane ward<br>on the boundary of St Giles ward)       |
| TROTHY ROAD     | South Bermondsey                     | north-east side, o/s Monnow Road Baptist Church add<br>new 'limited stay' disabled persons' parking place (max<br>stay 4 hrs, no return within 30 mins) by removing 6.6m of<br>exiting permit holders only bay in CPZ 'TS' |
| UNION STREET    | Borough and<br>Bankside              | north-east side in CPZ 'C1', convert existing 'pay' parking<br>place to permit holders' parking; and north side convert<br>existing permit holders' parking to 'pay' parking place                                         |
| WADDING STREET  | North Walworth                       | north-west side, remove 6m DYLs and add car club bay                                                                                                                                                                       |