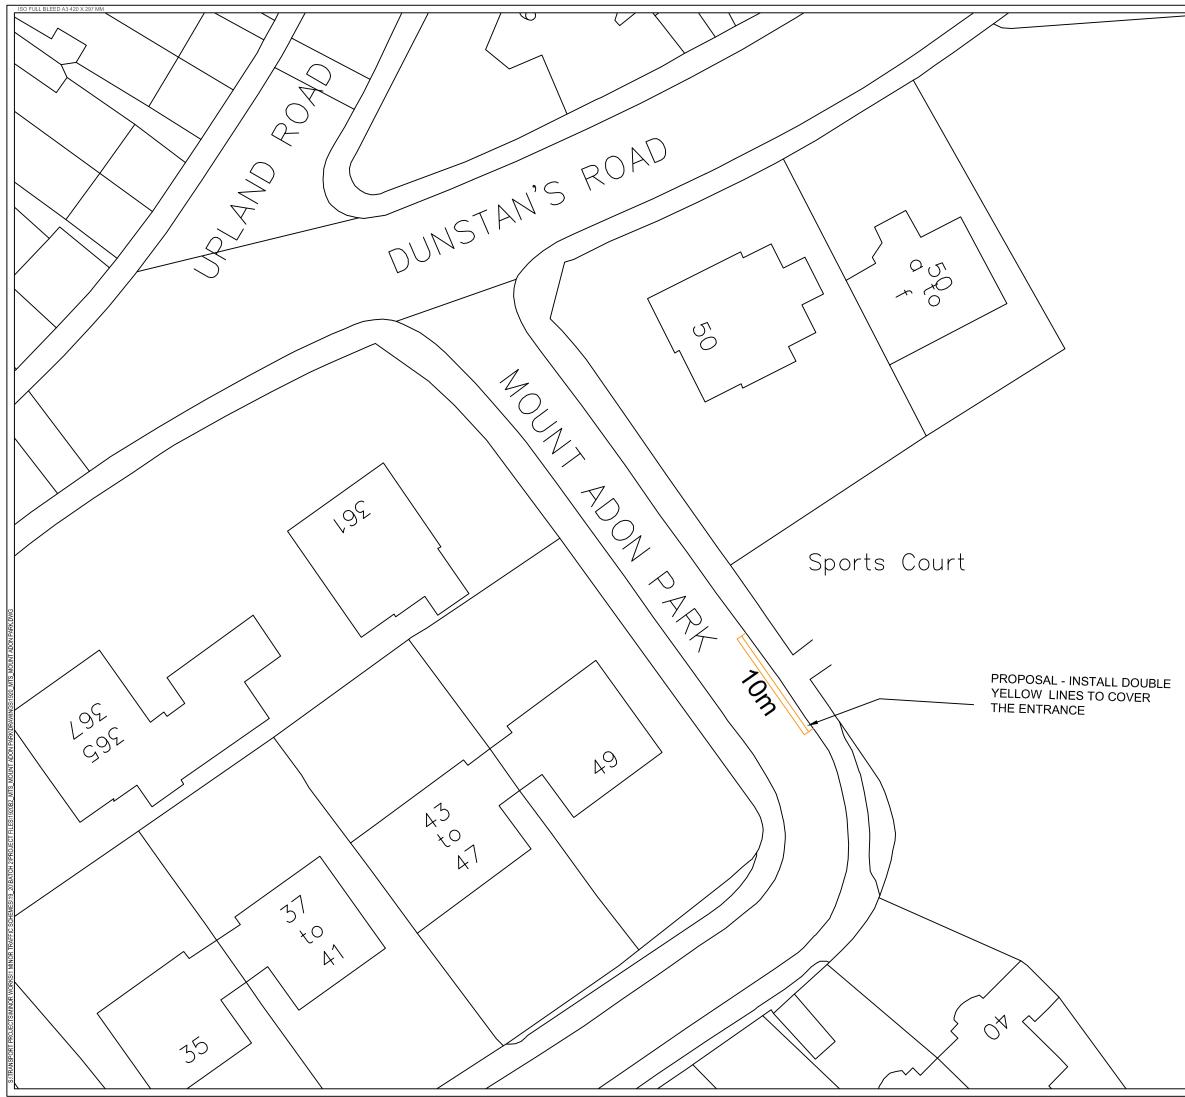

| Street          | Ward                                 | Description                                                                                                                                                                                                                |
|-----------------|--------------------------------------|----------------------------------------------------------------------------------------------------------------------------------------------------------------------------------------------------------------------------|
| KINBURN STREET  | Rotherhithe                          | both sides, add DYLs across and opp. junction with Galleon Close to prevent obstructive parking                                                                                                                            |
| LITTLE BORNES   | Dulwich Wood                         | both sides, add DYLs to protect the junction and prevent obstructive parking                                                                                                                                               |
| LYALL AVENUE    | Dulwich Wood                         | north side, DYL to protect the junction and prevent obstructive parking                                                                                                                                                    |
| MELBOURNE GROVE | Goose Green                          | east side, o/s No. 83 Melbourne Grove add DYLs                                                                                                                                                                             |
| MILLSTREAM ROAD | London Bridge and<br>West Bermondsey | north-west side, reduce existing shared use parking (in CPZ 'GR') and add 6m DYLs to prevent obstructive parking                                                                                                           |
| MOUNT ADON PARK | Dulwich Hill                         | north-east side, extend existing DYLs to prevent parked vehicles obstructing the entrance to the park                                                                                                                      |
| NORWOOD ROAD    | Dulwich Village                      | east side, reduce existing 'short stay' and add new 'stop<br>and shop' (30 mins free then 'pay' parking) schedule<br>within CPZ 'HH'                                                                                       |
| ORB STREET      | North Walworth                       | south-west side, remove 'shared use' parking opp. Dawes House in CPZ 'M2'; and replace with DYLs                                                                                                                           |
| PECKHAM RYE     | Goose Green                          | west side, o/s No. 168 Peckham Rye add DYLs to prevent obstructive parking                                                                                                                                                 |
| STEAD STREET    | North Walworth                       | south-east side, remove 6m existing permit parking place in CPZ 'M1'; and add car club bay                                                                                                                                 |
| SWAN STREET     | Chaucer                              | north-west side o/s Redwing Court , relocate Motorcycle parking places south-westward by 24m; and add 24m DYLs                                                                                                             |
| TALFOURD PLACE  | Rye Lane/St Giles                    | north-west side, opposite No. 12 Talfourd Place add new<br>'unlimited stay' DPPP outside child services; and reduce<br>existing permit parking place in CPZ 'PR' (Rye Lane ward<br>on the boundary of St Giles ward)       |
| TROTHY ROAD     | South Bermondsey                     | north-east side, o/s Monnow Road Baptist Church add<br>new 'limited stay' disabled persons' parking place (max<br>stay 4 hrs, no return within 30 mins) by removing 6.6m of<br>exiting permit holders only bay in CPZ 'TS' |
| UNION STREET    | Borough and<br>Bankside              | north-east side in CPZ 'C1', convert existing 'pay' parking<br>place to permit holders' parking; and north side convert<br>existing permit holders' parking to 'pay' parking place                                         |
| WADDING STREET  | North Walworth                       | north-west side, remove 6m DYLs and add car club bay                                                                                                                                                                       |