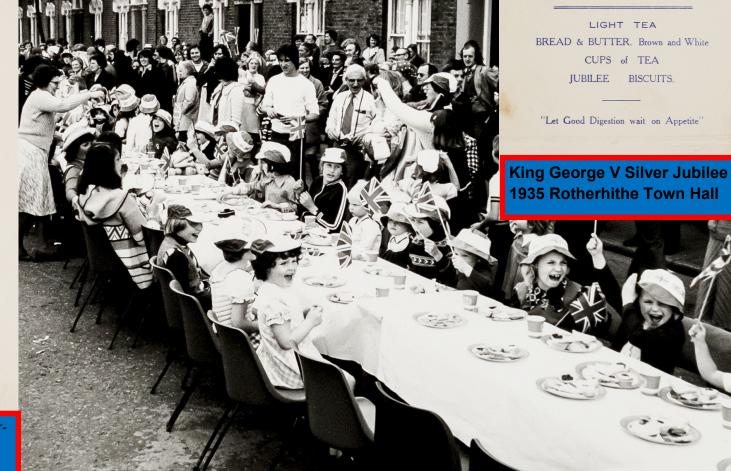

## What's on the Menu?

## Can you see any items that are the same in 1902, 1935 and at your party?

God Have the King.

GRACE.

## 😽 MENU. 👳

JOINTS (Cold). Roast Ribs of Beef. Irish Ham.

> VEGETABLES. Hot Potatoes. Bread. SWEETS. Fruit Tarts (various).

DESSERT.

Fruit. Strawberries.

BEVERAGES. Ginger Beer. Mineral Waters. Tea. Coffee.